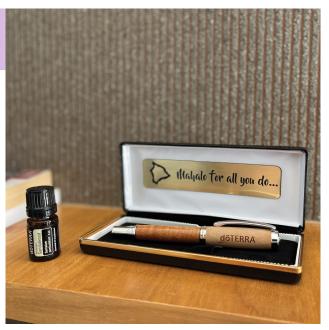

#### Hawaiian Sandalwood Oil, Hawaiian Koa and Sandalwood Pen

This exclusive Presidential Diamond pen is handmade with Hawaiian Koa and Hawaiian Sandalwood. Something unique about the Koa tree and the Hawaiian Sandalwood tree is that they are often planted together. When planted on their own, they will survive but when planted together they thrive and are able to reach their full potential. These trees are the perfect analogy for the relationship between a Presidential Diamond Leader and dōTERRA. Thank you for planting your roots with us and allowing us to grow together. We hope this oil and pen will serve as a reminder to you of the effort you have put in to reach where you are today and how much we value our continued partnership with you.