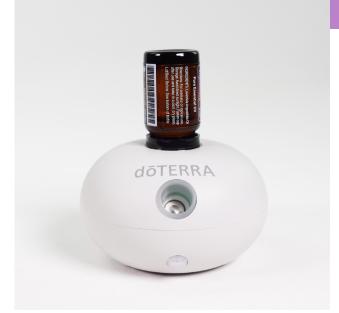

# **Volo Onyx Diffuser**

Powerful and uniquely refined, Volo Onyx is the perfect addition to enhance any environment with the aromatic benefits of doTERRA essential oils.

\*You are expected to receive the rank gifts 2 to 3 months from your new rank advancement month.