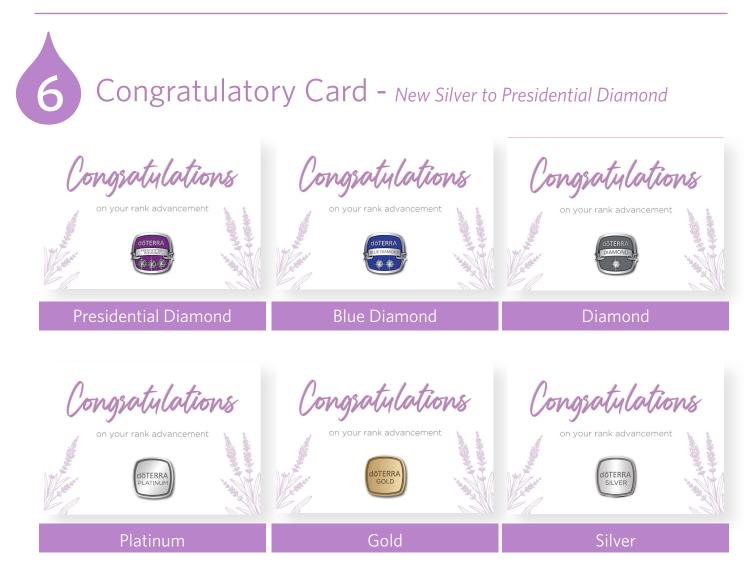

# Platform: doTERRA Malaysia Facebook Business Page

| Rank                                     | When to be recognized                                  | Example                                                                                                                                           |
|------------------------------------------|--------------------------------------------------------|---------------------------------------------------------------------------------------------------------------------------------------------------|
| New Silver to<br>Presidential<br>Diamond | 3 – 4 weeks from your<br>new rank advancement<br>month | John rank advances to<br>Diamond in the month of<br>July. Recognition posting will<br>be published on FB from 20 <sup>th</sup><br>August onwards. |

# Platform: Official Site of doTERRA Malaysia

|                                                                                                                                                  | RECOGNITIO               | ON TIER                 |                               |
|--------------------------------------------------------------------------------------------------------------------------------------------------|--------------------------|-------------------------|-------------------------------|
| Silver                                                                                                                                           | Gold & Plat              | inum                    | Diamond & Above               |
| Name only                                                                                                                                        | Name & Pl                | noto                    | Name & Photo                  |
| Qualification Period                                                                                                                             |                          | Criter                  | a                             |
| April Update — January 2                                                                                                                         | 021 to February 2022     |                         | Platinum — Hit 1x time Silver |
| August Update — July 2021                                                                                                                        |                          |                         | & above — Hit 1x time Gold    |
| Meet Our do                                                                                                                                      | TERRA Leaders            |                         |                               |
| >                                                                                                                                                |                          |                         |                               |
|                                                                                                                                                  |                          |                         |                               |
| doterra                                                                                                                                          | doTERRA                  | dōTERRA                 | dōTERRA                       |
|                                                                                                                                                  | DOUBLE<br>DIAMOND        | PRESIDENTIAL<br>DIAMOND | BLUE DIAMOND                  |
|                                                                                                                                                  |                          |                         |                               |
| Double Blue Diamonds                                                                                                                             | Double Diamonds F        | residential Diamonds    | Blue Diamonds                 |
|                                                                                                                                                  |                          |                         |                               |
|                                                                                                                                                  | $\bigcirc$               |                         |                               |
| dōTERRA<br>DIAMOND                                                                                                                               | dōTERRA<br>PLATINUM      |                         | dōTERRA                       |
|                                                                                                                                                  |                          |                         | SILVEN                        |
|                                                                                                                                                  |                          |                         |                               |
| Diamonds                                                                                                                                         | Platinums                | Golds                   | Silvers                       |
| ō                                                                                                                                                | Congratulations          |                         |                               |
|                                                                                                                                                  | on your rank advancement | A TO BORNESS            |                               |
| Rank Advancement Box<br>Anno ne de parquelle franza de<br>mod es e aglande franza de<br>mod es e aglande franza de<br>mod es e aglande franza de |                          |                         |                               |
|                                                                                                                                                  | < 🎌 🧡 💔 📓                |                         |                               |
| Recognition Program                                                                                                                              | New Rank Advancements    | Founders Club           |                               |