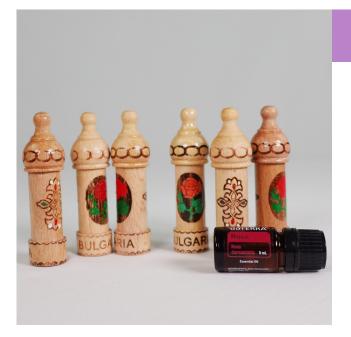

# Wooden Bulgaria Oil Holders and Rose Oil

As a Diamond, we feel you have shown the same dedication through your life, your team, and your advancement within dōTERRA. When Rose oil was first being explored at dōTERRA, some of the first samples were delivered to us in a custom Bulgaria Wooden Oil Holder, similar to this one. We wanted to share a piece of this experience with you and hope it serves as a reminder of your accomplishment.