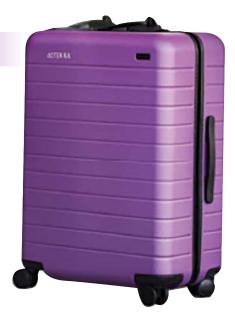

# **Diamond Luggage**

To help you continue to share doTERRA and travel in style, please enjoy the custom doTERRA-branded carry-on luggage!

\*You are expected to receive the rank gifts 2 to 3 months from your new rank advancement month.