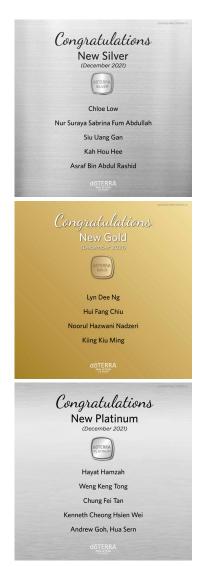

# Criteria: Hit new rank for the 1st time

| Rank                 | Certificate/ Pin/ Charm                    |
|----------------------|--------------------------------------------|
| Executive            | Certificate                                |
| Elite                | Certificate & Pin                          |
| Premier              | Certificate & Pin                          |
| Silver               | Certificate, Pin &<br>Bracelet with charms |
| Gold                 | Certificate, Pin & Charm                   |
| Platinum             | Certificate, Pin & Charm                   |
| Diamond              | Certificate, Pin & Charm                   |
| Blue Diamond         | Certificate, Pin & Charm                   |
| Presidential Diamond | Certificate, Pin & Charm                   |

\*You are expected to receive the certificate and pin 3 to 4 months from your new rank advancement month.