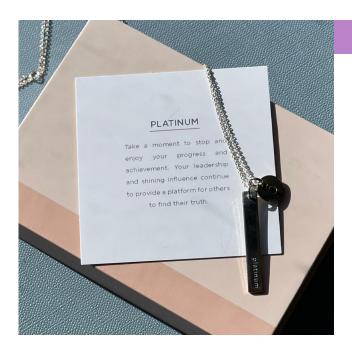

# Made by Mary Necklace

To represent your recent rank achievement, please enjoy this custom Made by Mary necklace. You will find this necklace in sterling silver with two charms: one representing your part in the doTERRA family and the other representing your consistent rank of Platinum.