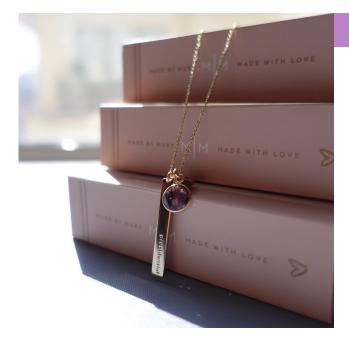

# Made by Mary Necklace

What began as a journey from a new mom became a passion for connecting with women worldwide and helping to empower them through simple yet impactful jewelry. As a token of your recent success, please enjoy this custom Made by Mary necklace. You will find this necklace in brushed silver with two charms: one representing your membership in the dōTERRA family and the other representing your consistent rank of Silver.