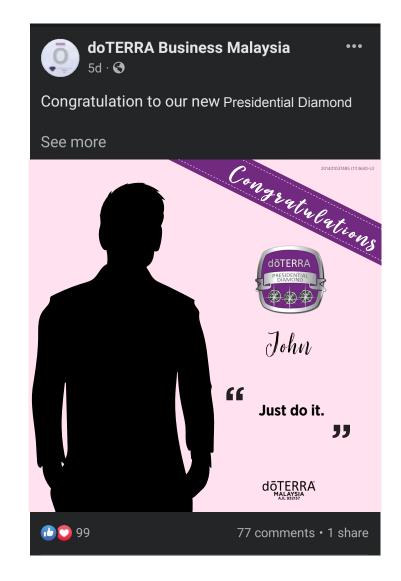

# Platform: doTERRA Malaysia Facebook Business Page

| Rank                                     | When to be recognized                                  | Example                                                                                                                                           |
|------------------------------------------|--------------------------------------------------------|---------------------------------------------------------------------------------------------------------------------------------------------------|
| New Silver to<br>Presidential<br>Diamond | 3 – 4 weeks from your<br>new rank advancement<br>month | John rank advances to<br>Diamond in the month of<br>July. Recognition posting will<br>be published on FB from 20 <sup>th</sup><br>August onwards. |