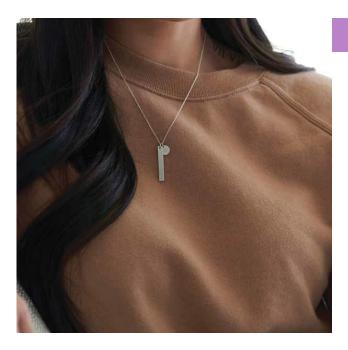

# Made by Mary Necklace

What began as a journey from a new mom became a passion for connecting with women worldwide and helping to empower them through simple yet impactful jewelry. As a token of your recent success, please enjoy this custom Made by Mary necklace. You will find this necklace in brushed silver with two charms: one representing your membership in the dōTERRA family and the other representing your consistent rank of Silver.