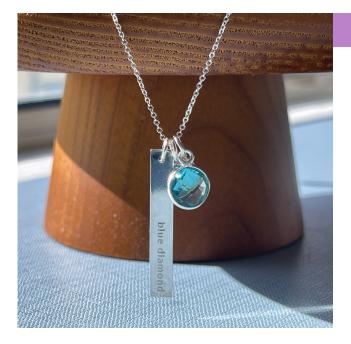

# Made by Mary Necklace

As a token of your recent achievement, please enjoy this custom Made by Mary necklace. You will find this necklace in sterling silver with two charms and a gemstone pendant, representing your place in the dōTERRA family and your consistent rank of dōTERRA Diamond.