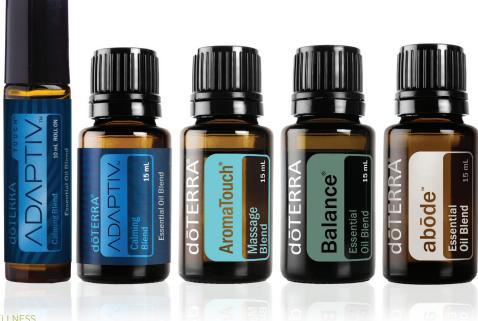

## **ESSENTIAL OIL BLENDS**

dōTERRA® essential oil blends are proprietary formulas for targeted wellness applications. They represent the converging wisdom of many years of essential oil experience and validation of a growing body of research and scientific study. Harnessing the inherent living energies of plants, each formula is synergistically balanced to enhance product potency and benefits and contains only CPTG® essential oils.

#### dōTERRA BALANCE®

#### **ESSENTIAL OIL BLEND**

Balance® Essential Oil Blend has a warm, woody aroma that creates a sense of calmness and well-being.

- Features Spruce, Ho Wood, Frankincense. Blue Tansy, Blue Chamomile, and Osmanthus in a base of Fractionated Coconut Oil.
- Promotes an overall sense of relaxation
- · Evokes feelings of tranquility and balance
- · Helps ease anxious feelings

31011507

15 mL bottle

#### ADAPTIV™

#### **CALMING BLEND**

When feelings of fatigue, restlessness, indecisiveness, or irritability appear, Adaptiv™ Calming Blend is part of the toolbox that will help create a sense of balance.

- Wild Orange, Lavender, Copaiba, Spearmint, Magnolia, Rosemary, Neroli, and Sweetgum
- · Assists in centering
- · Increases feelings of tranquility

60209932 | 15 mL bottle

60209931

10 mL roll-on