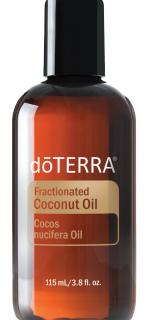

#### **FRACTIONATED COCONUT OIL**

Combine doTERRA® Fractionated Coconut Oil with your favorite dōTERRA® essential oils for your own readily absorbable blend.

- · Feather-light emollient provides a soothing barrier without clogging pores
- · Ideal for combining with essential oils before applying topically
- · Completely soluble with all essential oils; odorless, colorless, and non-staining

31641507

3.8 fl oz/115 mL

APPLICATION METHODS