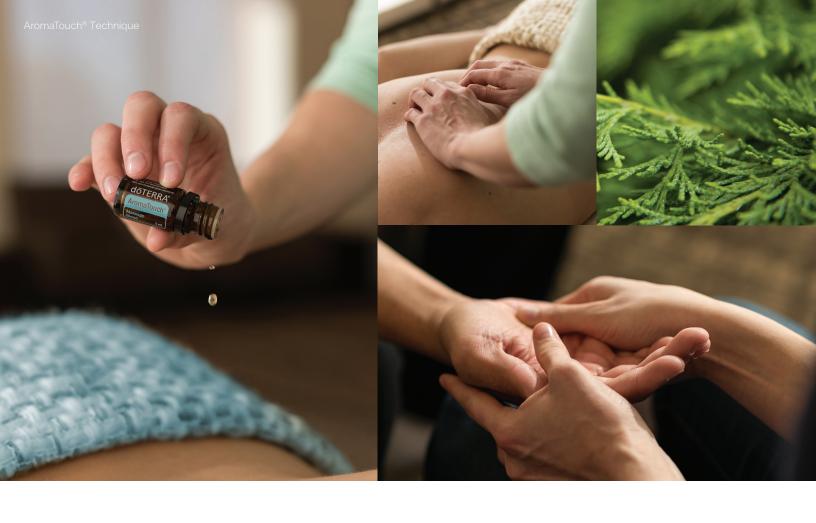

#### **AROMATOUCH® TECHNIQUE KIT**

This kit contains eight 5 mL bottles used in the AromaTouch® Technique: dōTERRA Balance®, Lavender, Tea Tree, dōTERRA On Guard®, AromaTouch® Massage Blend, Deep Blue®, Wild Orange, Peppermint, as well as the AromaTouch® Technique presentation box. You will also receive doTERRA® Fractionated Coconut Oil (3.8 fl oz) when you purchase this kit.

20571507

Eight 5 mL bottles and one 115 mL bottle

The doTERRA® AromaTouch® Technique is a simple, step-by-step method of applying CPTG® essential oils topically to produce a profound overall wellness experience.

Increase the benefits you experience with CPTG® essential oils by incorporating the AromaTouch® Technique into your healthy lifestyle philosophy. Equally compelling to novice users and licensed professionals, the AromaTouch® Technique represents an exciting new era of essential oil application and benefits.