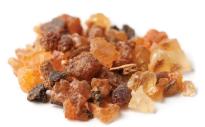

#### **FRANKINCENSE**

#### ESSENTIAL OIL TOP SELLER

Boswellia carterii, sacra, papyrifera, and frereana

Perhaps the most precious of the ancient oils, Frankincense is highly versatile in uses and benefits.

- Add to moisturizer to help reduce the appearance of skin imperfections and rejuvenate skin
- Apply to the bottom of feet to promote feelings of relaxation and to balance mood

30071507

15 mL bottle

PRODUCT HIGHLIGHT

#### Frankincense

dōTERRA Frankincense essential oil is hydro-distilled from wild-crafted gum resins of the Boswellia carterii, sacra, papyrifera, and frereana trees. Highly prized in the ancient world for its fragrant and health-promoting properties, it is a favorite among modern wellness practitioners for its many emotional and physical health applications.