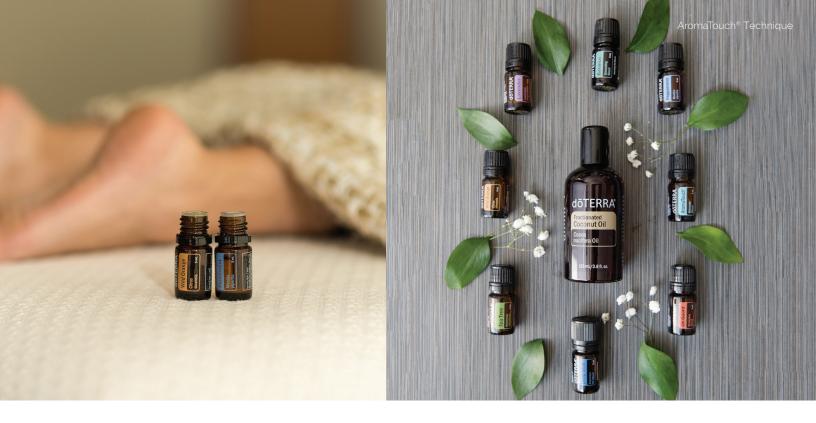

#### **AROMATOUCH® TECHNIQUE KIT**

This kit contains eight 5 mL bottles used in the AromaTouch® Technique: dōTERRA Balance®, Lavender, Tea Tree, dōTERRA On Guard®, AromaTouch® Massage Blend, Deep Blue®, Wild Orange, Peppermint, as well as the AromaTouch® Technique presentation box. You will also receive doTERRA® Fractionated Coconut Oil (3.8 fl oz) when you purchase this kit.

20571507

Eight 5 mL bottles and one 115 mL bottle

The doTERRA® AromaTouch® Technique is a simple, step-by-step method of applying CPTG® essential oils topically to produce a profound overall wellness experience.

Increase the benefits you experience with CPTG® essential oils by incorporating the AromaTouch® Technique into your healthy lifestyle philosophy. Equally compelling to novice users and licensed professionals, the AromaTouch® Technique represents an exciting new era of essential oil application and benefits.