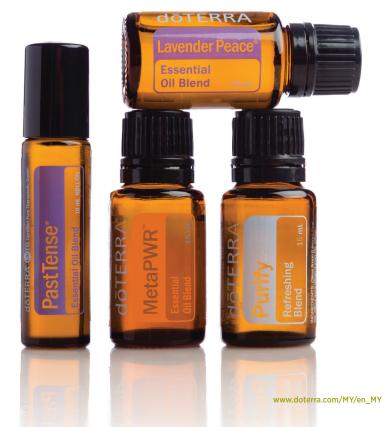

#### CITRUS BLISS®

#### **INVIGORATING BLEND**

The harmonious blend of Citrus Bliss® combines the powerful benefits of popular citrus essential oils.

- Merges Wild Orange, Lemon, Grapefruit, Mandarin, Bergamot, Tangerine, and Clementine with a hint of vanilla
- Helps reduce stress
- · Positively affects mood with energizing, uplifting, and refreshing properties
- · Cleanses and purifies the air