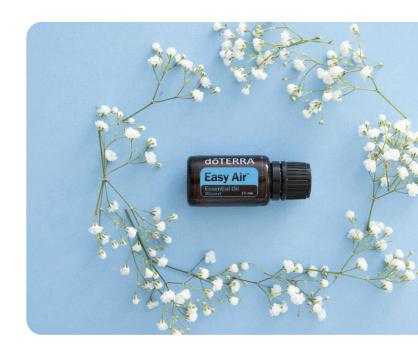

#### dōTERRA EASY AIR™ ESSENTIAL OIL BLEND

#### Cleansing and Invigorating

- Apply topically to chest to promote feelings of clear airways and easy breathing
- Diffuse or add to humidifier at bedtime for more restful sleep
- · Apply to chest or bottom of feet during seasonal changes

\*\*Easy Air™ is formerly known as Breathe in United States of America (USA)