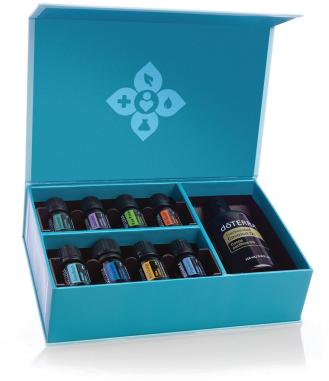

#### **AROMATOUCH® TECHNIQUE KIT**

This kit contains eight 5 mL bottles used in the AromaTouch® Technique: dōTERRA Balance®, Lavender, Tea Tree, dōTERRA On Guard®, AromaTouch® Massage Blend, Deep Blue®, Wild Orange, Peppermint, as well as the AromaTouch® Technique presentation box. You will also receive doTERRA® Fractionated Coconut Oil (3.8 fl oz) when you purchase this kit.

20571507

Eight 5 mL bottles and one 115 mL bottle

The doTERRA® AromaTouch® Technique is a simple, step-by-step method of applying CPTG® essential oils topically to produce a profound overall wellness experience.