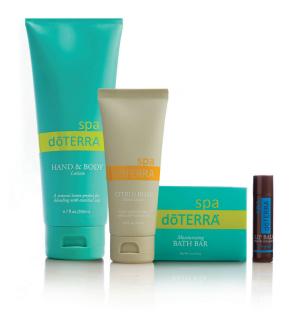

- Add a drop to a palm full of lotion and enjoy a beneficial massage experience after a hard workout
- Its beautiful, deep, rich blue color may stain surfaces, fabrics, and skin, so careful use and dilution is recommended