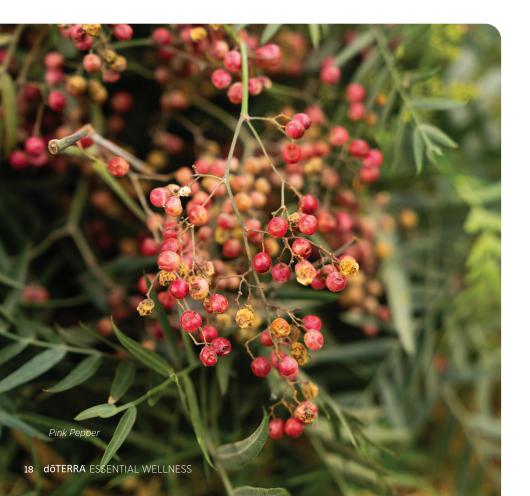

#### PINK PEPPER

ESSENTIAL OIL

Schinus molle

A sacred tree to the Incans, Pink Pepper essential oil is distilled from the fruit of the pink peppercorn tree, which was used by indigenous people as herbal solutions to health needs.

- · Massage into the skin to help calm and soothe after strenuous exercise
- Diffuse or inhale directly to promote feelings of alertness

60209300 5 mL bottle