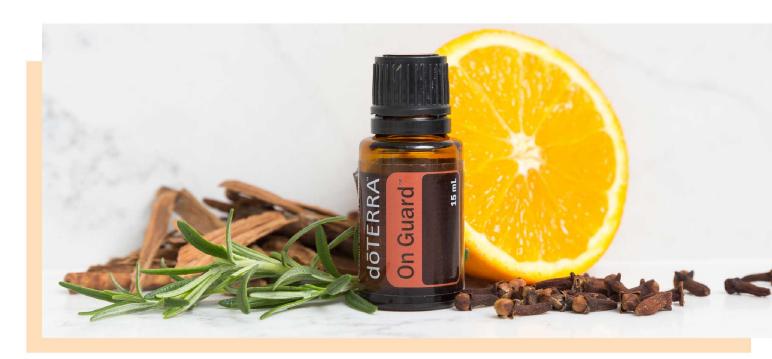

## On GUZICI<sup>®</sup> Blended Edible Orange & Clove Oil

dōTERRA On Guard®, a proprietary essential oil blend, is one of doTERRA's best-selling blends. On Guard® protects against environmental and seasonal threats with essential oils known for their positive effects when ingested. On Guard® can be taken internally on a daily basis.

# On Guard Coconut & Orange Oil Beadlets

dōTERRA On Guard Coconut & Orange Oil Beadlets offer an easy and convenient way to obtain the benefits of dōTERRA On Guard Protective Blend. The beadlets provide a flavorful amount the dōTERRA On Guard proprietary blend of Wild Orange, Clove, Cinnamon, Eucalyptus, and Rosemary. The tiny vegetable beadlets are easy to use and perfect for all. They dissolve in the mouth quickly and provide a fresh burst of flavor. Keep a vial in your purse, briefcase, backpack, or on your work desk so they're handy whenever and wherever you need them. dōTERRA On Guard Coconut & Orange Oil Beadlets are the ideal addition to your family's healthy routine.