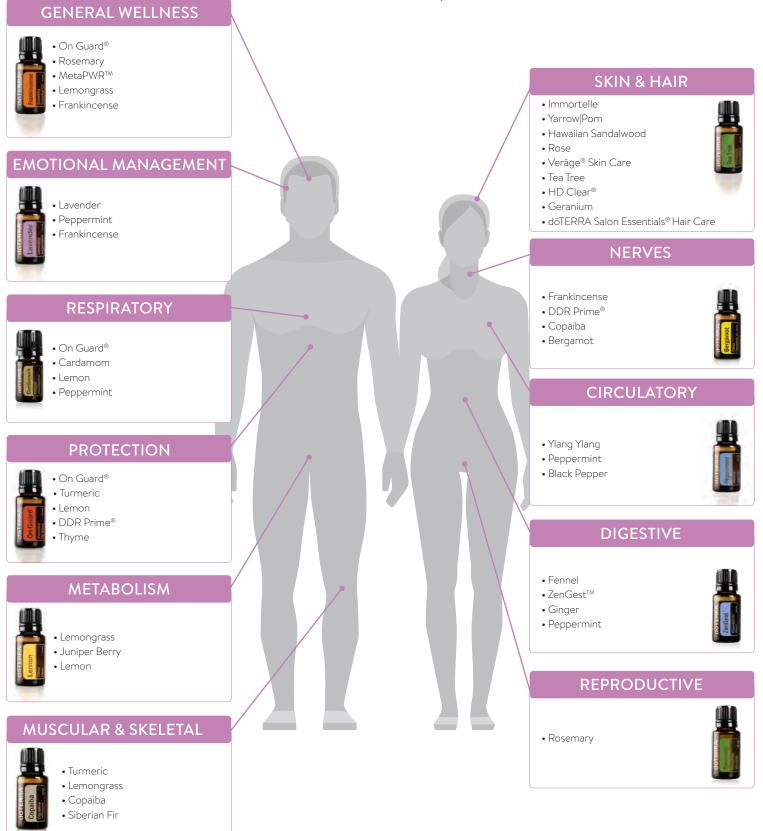

#### Fuel, Support, and Fortify

Maximize your daily nutrient intake with doTERRA® food supplementation.

Nutrition and Digestion

Give your body what it needs, and it will thrive. It all starts with optimal daily nutrition and digestive support. doTERRA® whole-food supplements are an ideal companion for your essential oils.

#### Soothe and Optimise

Use Deep Blue<sup>®</sup> Rub before and after your workout. Apply topically where needed.

Integrate the MetaPWR system into your daily habits to help to support your metabolic health.

Sleep improves mood and gives your body the opportunity to repair and renew. Approximately 80% of health problems are estimated to be the result of persistent stress. Essential oils provide dynamic support to help relax, get consistent quality sleep, and create an uplifting environment so you feel centered no matter what life throws at you.

# PEACEFUL REST FAVORITES

**PEACEFUL DREAMS** Place 1–2 drops of Lavender on pillow.

**RELAXATION IN A FLASH** Combine 1–3 drops of Wild Orange and Cedarwood and massage on feet and spine.

**EASY BREATHING** Diffuse dōTERRA Easy Air<sup>®</sup>.

# Mind and Mood

Feel great and stay centered. Identify which products you need for soothing support.

The doTERRA® Adaptiv® System is an effective answer to promote feelings of calm and empower you when adapting to difficult situations.

The Adaptiv<sup>®</sup> Calming Blend is the answer during life's most demanding moments. Diffuse or roll on to create a calming atmosphere.