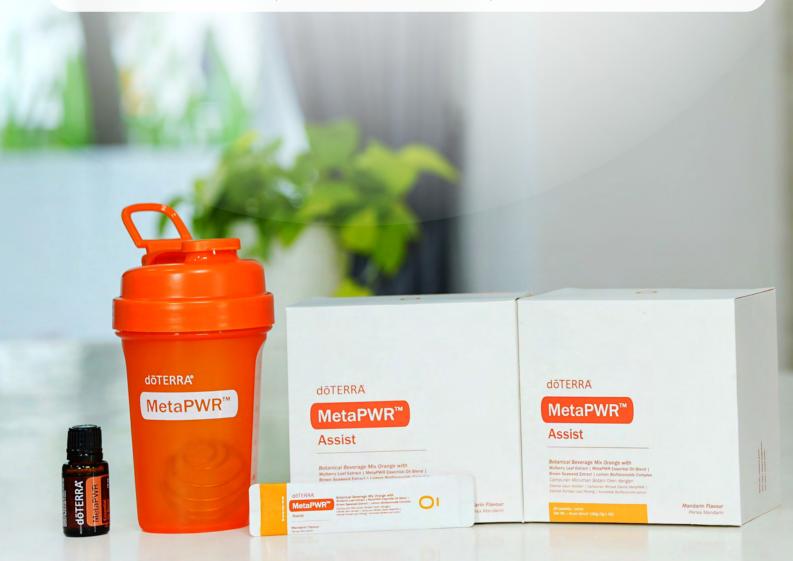

### THE 3-STEP METAPWR SYSTEM

#### STEP 1

Eat a well-balanced, whole-food diet and add MetaPWR Essensial Oil Blend to your daily routine to support overall metabolic health.

#### STEP 2

Take MetaPWR Assist with your largest meal of the day for optimal cellular energy\*.

#### STEP 3 (Coming Soon)

Consistent daily use of MetaPWR Advantage, with marine collagen and polyphenol antioxidants, can support a healthy metabolic age, helping you feel great and look younger\*.

Rest and Manage Stress