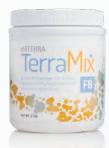

## TerraMix FB®

Each serving provides 5 grams of recommended 20 - 30g daily intake of dietary fiber.