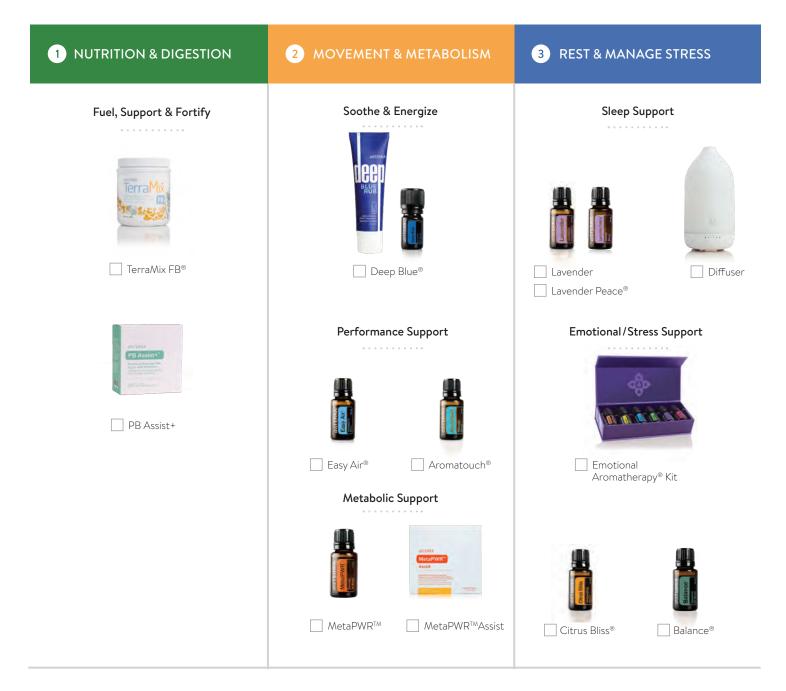

Reduce Toxicity

Nature experiences cycles of releasing and renewing. Our bodies also benefit from seasons of cleansing. Support your body's natural pathways of protection by using natural cleaning and self-care products, along with targeted use of dōTERRA® CPTG® essential oils.

# WHY CLEANSE?

- Enhance metabolism\*
- Support healthy weight\*
- Improve digestive function\*
- Improve elimination and natural
  - detox processes of the body  $^{\ast}$
  - Support nervous system\*
    - Increase energy\*

#### NATURAL CLEANING

Reduce toxicity in your environment by using safe, plant-based, non-toxic, natural cleaners.

On Guard® Cleaner Concentrate

On Guard<sup>®</sup> Laundry Detergent

On Guard® Foaming Hand Wash

# NATURAL SELF-CARE