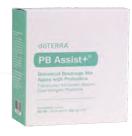

# PB Assist+®

A delicious apple powder enhanced with Bifidobacterium longum BB536, Bifidobacterium breve M-16V, Lactobacillus rhamnosus GG, inulin, mastic powder and Red Berries that complement well with your daily diet.