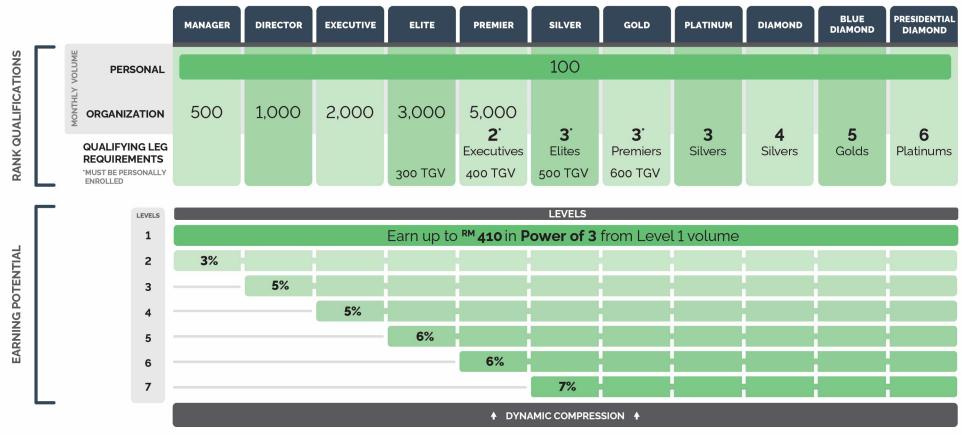

# Unilevel Organizational Commissions (Paid Monthly)

- ▶ Team Growth Volume (TGV): TGV includes all volume in the current month coming from team members who enrolled or reactivated in the previous 12 months, within a defined number of levels on your sponsor tree (determined by rank). Volume ordered in the month of enrollment or reactivation is excluded from the calculation of TGV.
- ▶ Wellness Advocates Elite through Gold must reach Team Growth Volume requirements to earn their deepest two levels of Unilevel.

|                   | Elite | Premier | Silver | Gold |
|-------------------|-------|---------|--------|------|
| TGV               | 300   | 400     | 500    | 600  |
| Sponsor<br>Levels | 3     | 4       | 5      | 6    |

▶ For Elite, 300 TGV must include a minimum of 100 TGV from personally enrolled member.