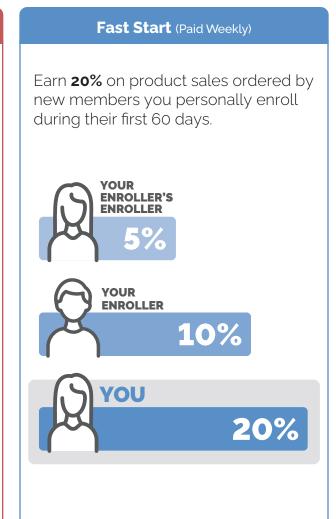

#### Retail Profit (Paid Weekly)

Earn **25%** profit on purchases made by Retail customers (customers who don't have a dōTERRA membership).