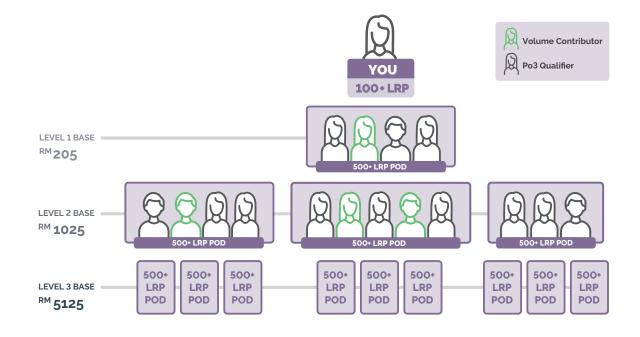

## **Power of 3 Boost**

#### **How It Works**

Get your LRP pod(s) in place for the Power of 3 bonus. Reach Personal Growth Volume and boost your earnings! The boost is paid out in addition to the Power of 3 bonus. Each Wellness Advocate can qualify for one boost per month.

**Personal Growth Volume:** This is the total amount of LRP volume\* in the current month from personally enrolled members who enrolled in the previous 12 months.

\*Must be LRP volume ordered after their month of enrollment.

# Personal Growth Volume to Boost Power of 3 Bonus

|                   | PERSONAL<br>VOLI |               |                          |
|-------------------|------------------|---------------|--------------------------|
| POWER OF 3 LEVEL  | 400+             | 800+          | EARN UP TO               |
| LEVEL 1 (RM 205)  | RM <sub>2</sub>  | 205           | <sup>RM</sup> <b>410</b> |
| LEVEL 2 (RM 1025) | RM 205           | RM <b>513</b> | RM 1538                  |
| LEVEL 3 (RM 5125) | RM205            | RM <b>513</b> | RM 5638                  |