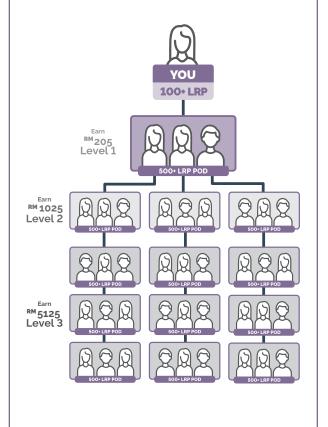

## **Power of 3 Bonus**

#### **How It Works**

#### Level 1 Bonus: RM 205

- 1) Order 100+ Personal Volume (PV) on LRP.
- 2 Create 500+ in LRP volume on your frontline.

\*At least 100 of the 500+ LRP pod must be personally enrolled

#### Level 2 Bonus: RM 1025

- 1 Earn your RM 1025 AND
- 2 Help three people on your frontline earn their RM 205 bonus.
- 3 Achieve Elite Rank 3,000 OV

#### Level 3 Bonus: RM 5125

- 1 Earn your RM 5125 AND
- 2 Help three people on your frontline earn their RM 1025 bonus.
- 3 Achieve Silver Rank 3 qualifying Elite