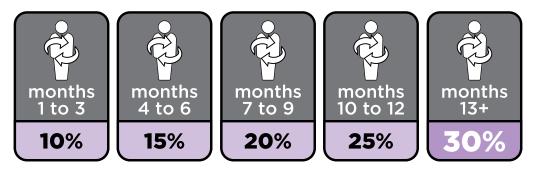

# doterrangle Loyalty Rewards Program

The dōTERRA Loyalty Rewards Program (LRP) provides free product credits for monthly purchases ordered on the program. As a participant in the Loyalty Rewards Program, you will immediately begin to earn product credits (points) that can be redeemed for dōTERRA products. The longer you participate, the more points you can earn—up to 30% of your total monthly Loyalty Rewards purchases! (See terms and conditions below.)

#### **Loyalty Rewards Points**

- Receive up to 30% of the PV value of your monthly LRP order in reward points
- Redeem your LRP points for doTERRA products
- Convenient way to meet monthly PV and bonus qualification requirements
- Powerful loyalty incentive for new Wellness Advocates and Preferred Customers that you personally sponsor
- View and use Loyalty Rewards points online in your Virtual Office
- LRP orders can be placed any day between the 1st and last day of the month