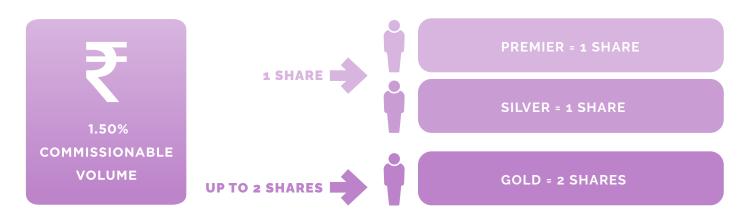

#### WHAT IS THE EMPOWERMENT BONUS?

This bonus is a pool, similar to the Leadership and Performance pools, which pays out shares based on the number of Wellness Advocates who qualify. The total sum of the pool will be made up of 1.50% of global company volume. Each Wellness Advocate that qualifies as a Premier, Silver or Gold and achieves a sale of 100PV or more in a month, will receive one share in the Empowerment Pool.

A Gold may qualify for a second share if they achieve an additional sale of 100PV or more.