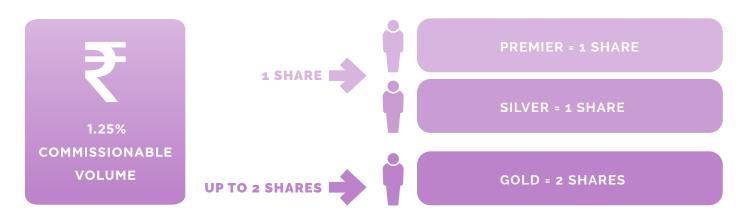

#### WHAT IS THE EMPOWERMENT BONUS?

This bonus is a pool, similar to the Leadership and Performance pools, which pays out shares based on the number of Wellness Advocates who qualify. The total sum of the pool will be made up of 1.25% of global company volume. Each Wellness Advocate that qualifies as a Premier, Silver or Gold and achieves a sale of 100PV or more in a month, will receive one share in the Empowerment Pool.

A Gold may qualify for a second share if they achieve an additional sale of 100PV or more.

## WHAT ARE THE QUALIFICATIONS FOR THE EMPOWERMENT BONUS?

First, a Wellness Advocate must be paid as a Premier, Silver or Gold that month. Second, the Wellness Advocate needs to achieve a sale of 100PV or more in a month. A Gold may qualify for a second share if they achieve an additional sale of 100PV or more.