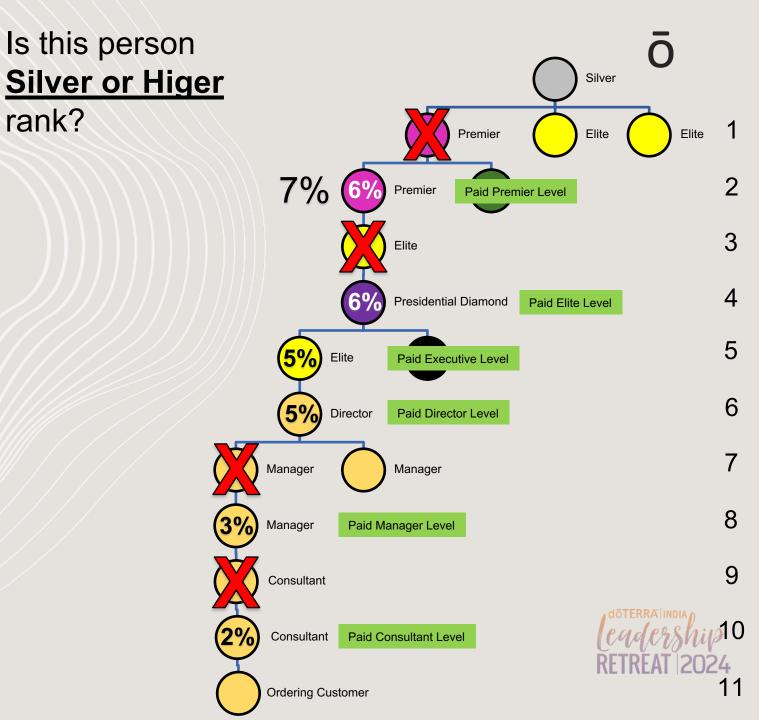

1. Start where the previous pay level stopped

rank?

Move up the upline until you find the 2. first SILVER OR HIGHER rank

| Pay<br>Level | % | Min. Rank  |
|--------------|---|------------|
| 7            | 7 | Silver+    |
| 6            | 6 | Premier    |
| 5            | 6 | Elite      |
| 4            | 5 | Executive  |
| 3            | 5 | Director   |
| 2            | 3 | Manager    |
| 1            | 2 | Consultant |

1. Start where the previous pay level stopped

rank?

Move up the upline until you find the 2. first SILVER OR HIGHER rank

| Pay<br>Level | % | Min. Rank  |  |  |
|--------------|---|------------|--|--|
| 7            | 7 | Silver+    |  |  |
| 6            | 6 | Premier    |  |  |
| 5            | 6 | Elite      |  |  |
| 4            | 5 | Executive  |  |  |
| 3            | 5 | Director   |  |  |
| 2            | 3 | Manager    |  |  |
| 1            | 2 | Consultant |  |  |
|              |   |            |  |  |