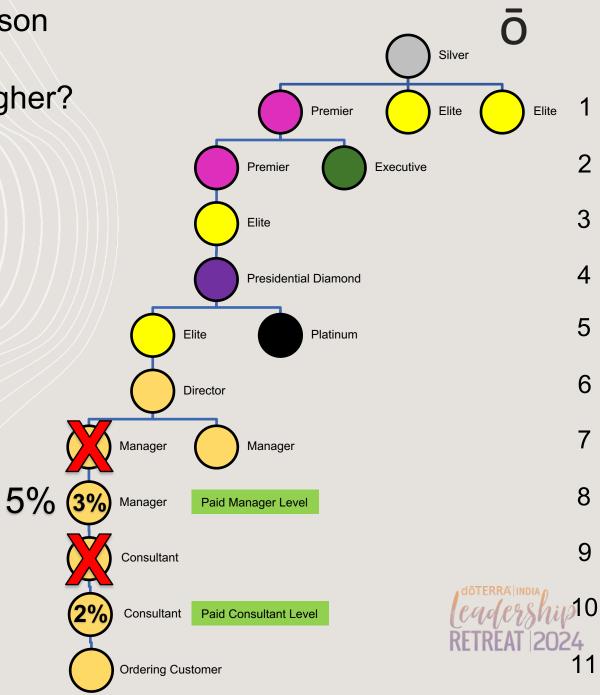

Is this person **Manager** rank or higher?

- 1. Start where the previous pay level stopped
- Move up the upline until you find the 2. first DIRECTOR or higher rank

| Pay<br>Level | % | Min. Rank  |  |
|--------------|---|------------|--|
| 7            | 7 | Silver+    |  |
| 6            | 6 | Premier    |  |
| 5            | 6 | Elite      |  |
| 4            | 5 | Executive  |  |
| 3            | 5 | Director   |  |
| 2            | 3 | Manager    |  |
| 1            | 2 | Consultant |  |
|              |   |            |  |

Is this person **Director** rank or higher?

1. Start where the previous pay level stopped

**Director** 

Move up the upline until you find the 2. first DIRECTOR or higher rank

| Pay<br>Level | % | Min. Rank  |  |
|--------------|---|------------|--|
| 7            | 7 | Silver+    |  |
| 6            | 6 | Premier    |  |
| 5            | 6 | Elite      |  |
| 4            | 5 | Executive  |  |
| 3            | 5 | Director   |  |
| 2            | 3 | Manager    |  |
| 1            | 2 | Consultant |  |