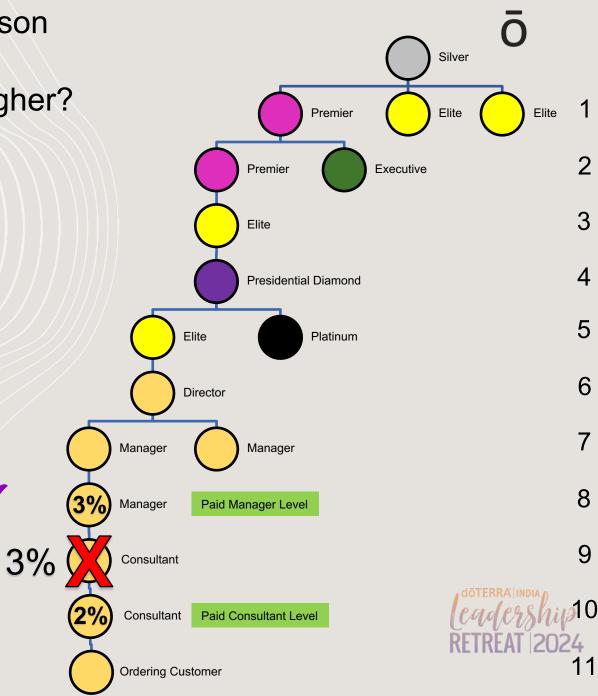

Is this person <u>Manager</u> rank or higher?

3%

- 1. Start where the previous pay level stopped
- Move up the upline until you find the 2. first MANAGER or higher rank

| Pay<br>Level | % | Min. Rank  |
|--------------|---|------------|
| 7            | 7 | Silver+    |
| 6            | 6 | Premier    |
| 5            | 6 | Elite      |
| 4            | 5 | Executive  |
| 3            | 5 | Director   |
| 2            | 3 | Manager    |
| 1            | 2 | Consultant |

Is this person **Manager** rank or higher?

- 1. Start where the previous pay level stopped
- Move up the upline until you find the 2. first DIRECTOR or higher rank

| Pay<br>Level | % | Min. Rank  |  |
|--------------|---|------------|--|
| 7            | 7 | Silver+    |  |
| 6            | 6 | Premier    |  |
| 5            | 6 | Elite      |  |
| 4            | 5 | Executive  |  |
| 3            | 5 | Director   |  |
| 2            | 3 | Manager    |  |
| 1            | 2 | Consultant |  |
|              |   |            |  |