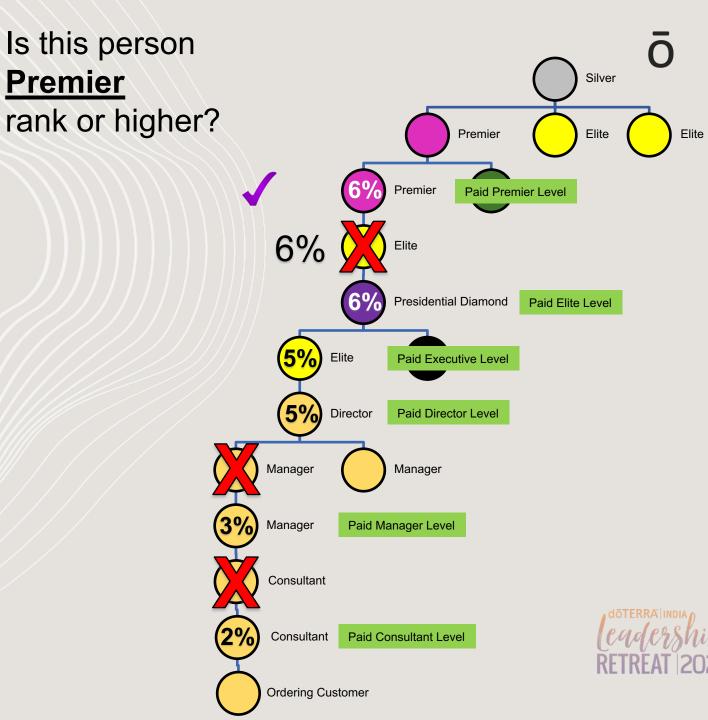

- Start where the previous pay level stopped
- 2. Move up the upline until you find the first PREMIER or higher rank

| Pay<br>Level | % | Min. Rank  |
|--------------|---|------------|
| 7            | 7 | Silver+    |
| 6            | 6 | Premier    |
| 5            | 6 | Elite      |
| 4            | 5 | Executive  |
| 3            | 5 | Director   |
| 2            | 3 | Manager    |
| 1            | 2 | Consultant |