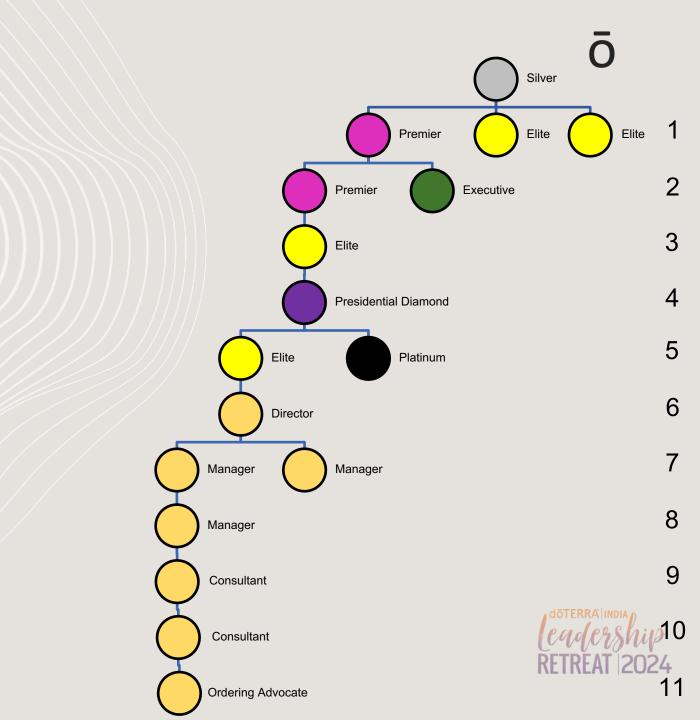

# OUNIEVEL COMMISSIONS WITH Dynamic Compression

How to correctly think about levels of pay within unilevel

- When you hit each rank you are qualified, <u>but not guaranteed</u>, for a new pay level
- Levels start from each individual order and go <u>UP</u> the graphic tree
  - This process is repeated for every single order!!
- Flip the chart upside-down!

## **Dynamic Compression Simulation**

A few assumptions we have to put in place before we get started

- We are looking at a single order for somebody AFTER day 60 (past sharing bonus)
- The order is placed by the person on the bottom
- The people in the upline are qualified for the ranks I have assigned them

# Let's Get Started!!!

- 1. Start at the ordering customer
- 2. Move up the upline until you find the first CONSULTANT or higher rank

| Pay<br>Level | % | Min. Rank  |
|--------------|---|------------|
| 7            | 7 | Silver+    |
| 6            | 6 | Premier    |
| 5            | 6 | Elite      |
| 4            | 5 | Executive  |
| 3            | 5 | Director   |
| 2            | 3 | Manager    |
| 1            | 2 | Consultant |