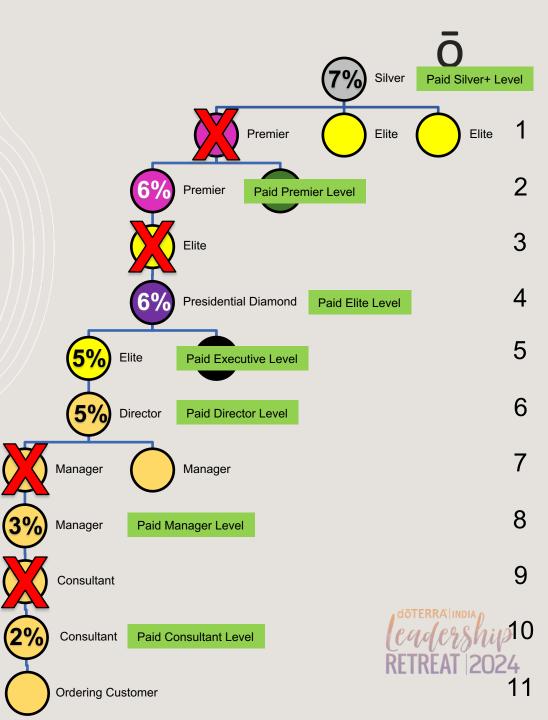

### **Dynamic Compression Takeaways**

- We started from the bottom of the hierarchy tree and moved <u>UP</u>!
- Using our original thinking, the top Silver would not be paid for the order on their 11<sup>th</sup> level but this Silver is being paid on their 11<sup>th</sup> level
  - This is because of **Dynamic Compression**
- 3. Having a Silver+ in your downline doesn't stop dynamic compression
- 4. doTERRA is paying back 34% of EVERY order back to qualifying wellness advocates!