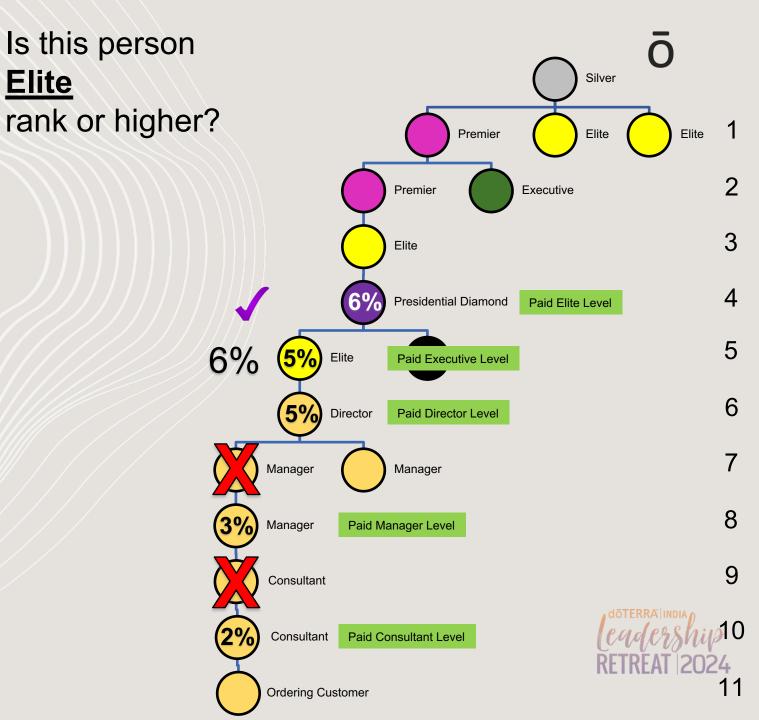

1. Start where the previous pay level stopped

Elite

2. Move up the upline until you find the first ELITE or higher rank

| Pay<br>Level | % | Min. Rank  |
|--------------|---|------------|
| 7            | 7 | Silver+    |
| 6            | 6 | Premier    |
| 5            | 6 | Elite      |
| 4            | 5 | Executive  |
| 3            | 5 | Director   |
| 2            | 3 | Manager    |
| 1            | 2 | Consultant |