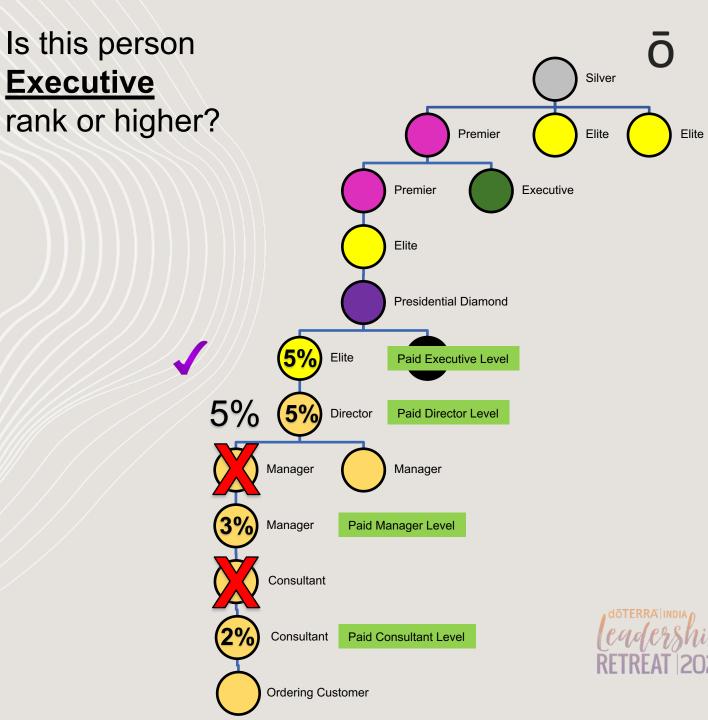

- Start where the previous pay level stopped
- 2. Move up the upline until you find the first EXECUTIVE or higher rank

| Pay<br>Level | % | Min. Rank  |
|--------------|---|------------|
| 7            | 7 | Silver+    |
| 6            | 6 | Premier    |
| 5            | 6 | Elite      |
| 4            | 5 | Executive  |
| 3            | 5 | Director   |
| 2            | 3 | Manager    |
| 1            | 2 | Consultant |

1. Start where the previous pay level stopped

Elite

2. Move up the upline until you find the first ELITE or higher rank

| Pay<br>Level | % | Min. Rank  |
|--------------|---|------------|
| 7            | 7 | Silver+    |
| 6            | 6 | Premier    |
| 5            | 6 | Elite      |
| 4            | 5 | Executive  |
| 3            | 5 | Director   |
| 2            | 3 | Manager    |
| 1            | 2 | Consultant |