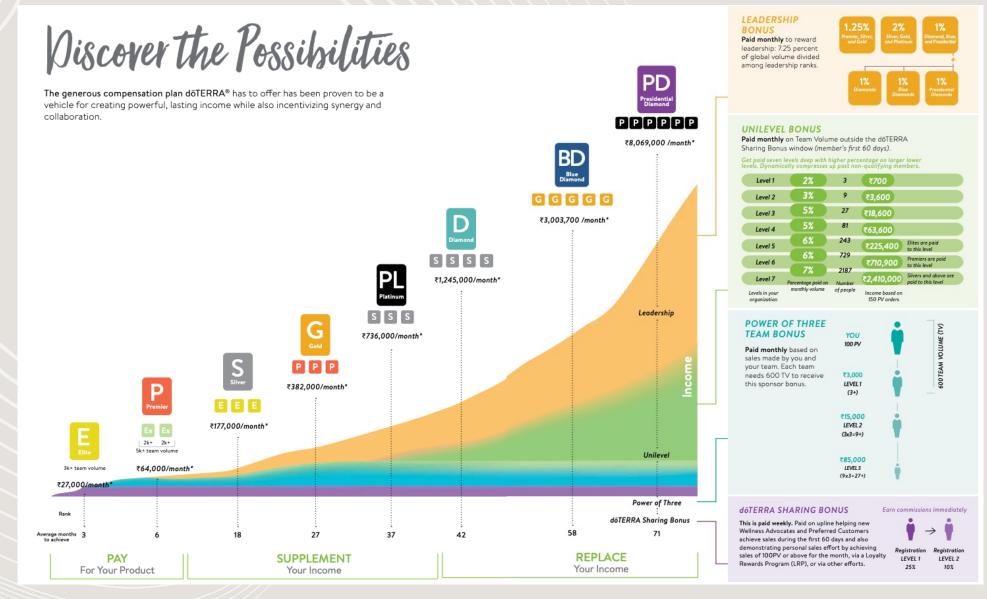

Unilevel does not start out as the bulk of your earnings, but as you build over time, it can definitely be the most significant part of your dōTERRA income.

Lendership RETREAT 2024