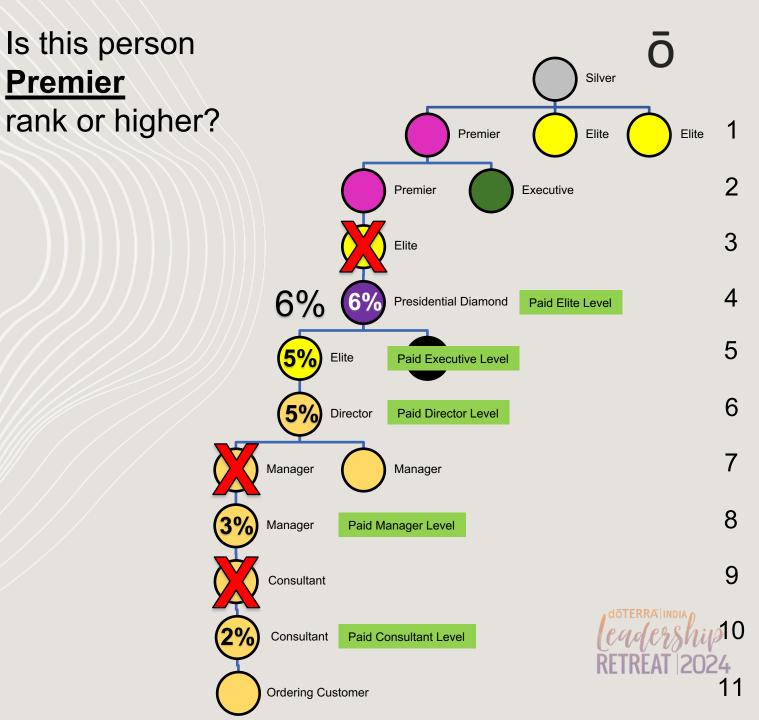

1. Start where the previous pay level stopped

**Premier** 

2. Move up the upline until you find the first PREMIER or higher rank

| Pay<br>Level | % | Min. Rank  |
|--------------|---|------------|
| 7            | 7 | Silver+    |
| 6            | 6 | Premier    |
| 5            | 6 | Elite      |
| 4            | 5 | Executive  |
| 3            | 5 | Director   |
| 2            | 3 | Manager    |
| 1            | 2 | Consultant |