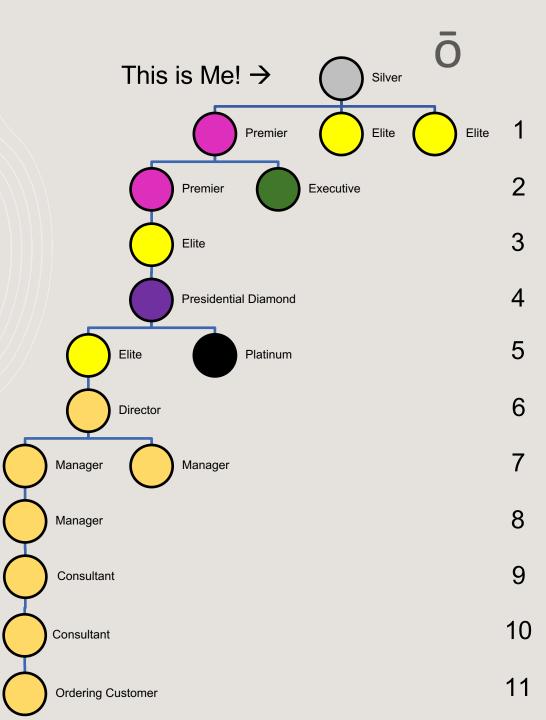

# OUNIEVEL COMMISSIONS WITH Dynamic Compression

How to correctly think about levels of pay within unilevel

- When you hit each rank you are qualified, <u>but not guaranteed</u>, for a new pay level
- Levels start from each individual order and go <u>UP</u> the graphic tree
  - This process is repeated for every single order!!
- Flip the chart upside-down!

### **Dynamic Compression Takeaways**

- We started from the bottom of the hierarchy tree and moved <u>UP</u>!
- Using our original thinking, the top Silver would not be paid for the order on their 11<sup>th</sup> level but this Silver is being paid on their 11<sup>th</sup> level
  - This is because of **Dynamic Compression**
- 3. Having a Silver+ in your downline doesn't stop dynamic compression
- 4. doTERRA is paying back 34% of EVERY order back to qualifying wellness advocates!