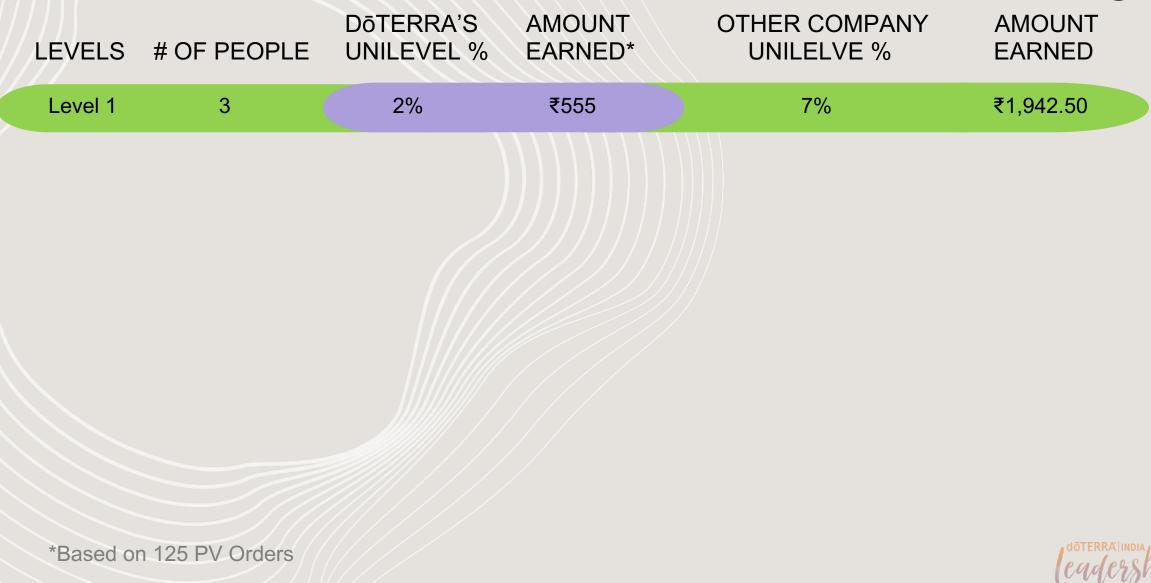

**O** AMOUNT

EARNED

DōTERRA'S AMOUNT LEVELS # OF PEOPLE UNILEVEL % EARNED\* OTHER COMPANY UNILELVE %

> Cadership RETREAT 2024

leadership RETREAT 2024

0

Ō

|   | LEVELS    | # OF PEOPLE     | DōTERRA'S<br>UNILEVEL % | AMOUNT<br>EARNED* | OTHER COMPANY<br>UNILELVE % | AMOUNT<br>EARNED |
|---|-----------|-----------------|-------------------------|-------------------|-----------------------------|------------------|
|   | Level 1   | 3               | 2%                      | ₹555              | 7%                          | ₹1,942.50        |
|   | Level 2   | 9               | 3%                      | ₹2,497.50         | 6%                          | ₹4,995           |
|   | Level 3   | 27              | 5%                      | ₹12,487.50        | 6%                          | ₹14,985          |
|   | Level 4   | 81              | 5%                      | ₹37,462.50        | 5%                          | ₹37,462.50       |
|   | Level 5   | 243             | 6%                      | ₹1,34,865         | 5%                          | ₹1,12,387.50     |
| X | Level 6   | 729             | 6%                      | ₹4,04,595         | 3%                          | ₹2,02,297.50     |
| X | Level 7   | 2187            | 7%                      | ₹14,16,082.50     | 2%                          | ₹4,04,595        |
|   | *Based or | n 125 PV Orders | Totals:                 | ₹20,08,545        |                             | ₹7,78,665        |
|   |           |                 |                         |                   |                             | RETREAT 2024     |