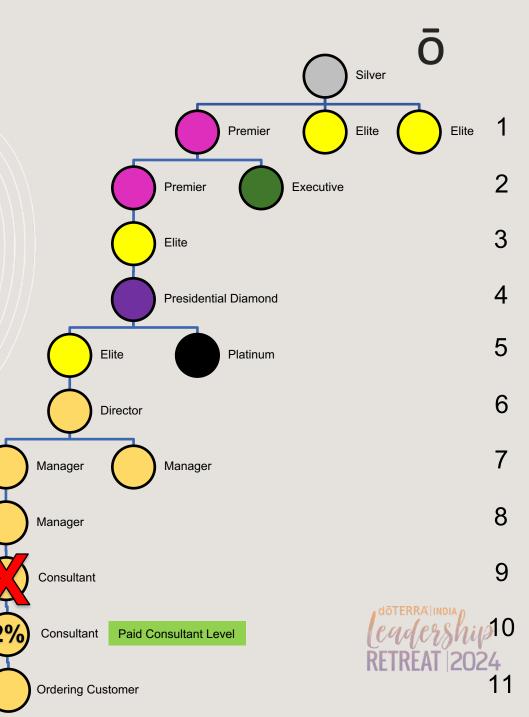

Is this person **Manager** rank or higher?

- 1. Start where the previous pay level stopped
- Move up the upline until you find the 2. first DIRECTOR or higher rank

| Pay<br>Level | % | Min. Rank  |  |
|--------------|---|------------|--|
| 7            | 7 | Silver+    |  |
| 6            | 6 | Premier    |  |
| 5            | 6 | Elite      |  |
| 4            | 5 | Executive  |  |
| 3            | 5 | Director   |  |
| 2            | 3 | Manager    |  |
| 1            | 2 | Consultant |  |
|              |   |            |  |

Is this person **Director** rank or higher?

1. Start where the previous pay level stopped

**Director** 

Move up the upline until you find the 2. first DIRECTOR or higher rank

| Pay<br>Level | % | Min. Rank  |  |
|--------------|---|------------|--|
| 7            | 7 | Silver+    |  |
| 6            | 6 | Premier    |  |
| 5            | 6 | Elite      |  |
| 4            | 5 | Executive  |  |
| 3            | 5 | Director   |  |
| 2            | 3 | Manager    |  |
| 1            | 2 | Consultant |  |