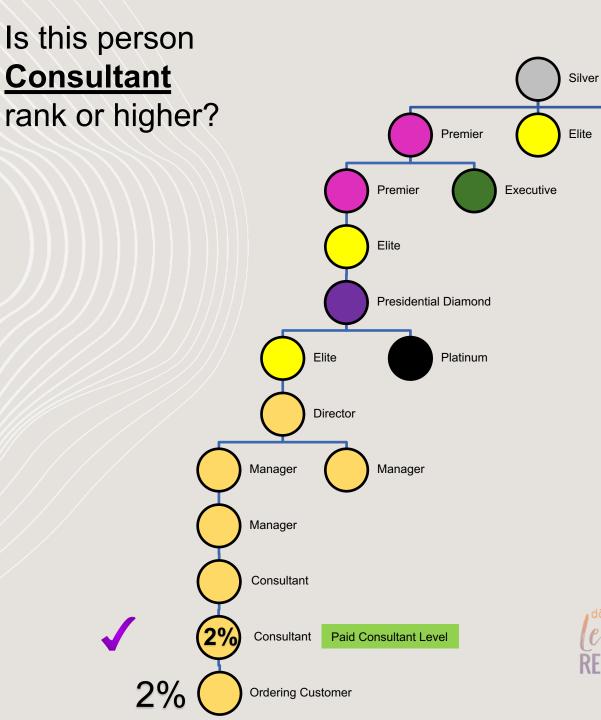

# Let's Get Started!!!

- 1. Start at the ordering customer
- 2. Move up the upline until you find the first CONSULTANT or higher rank

| Pay<br>Level | % | Min. Rank  |
|--------------|---|------------|
| 7            | 7 | Silver+    |
| 6            | 6 | Premier    |
| 5            | 6 | Elite      |
| 4            | 5 | Executive  |
| 3            | 5 | Director   |
| 2            | 3 | Manager    |
| 1            | 2 | Consultant |