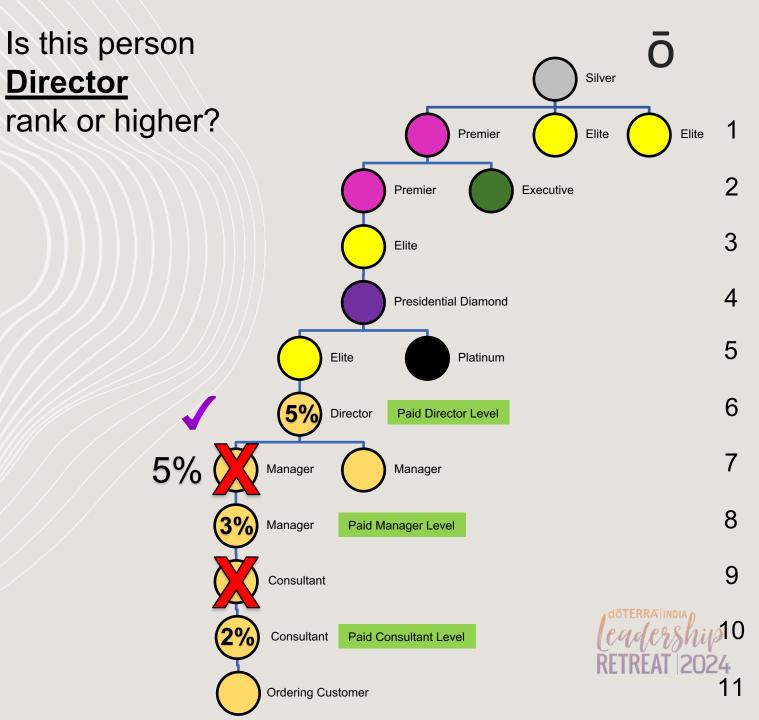

Is this person **Director** rank or higher?

1. Start where the previous pay level stopped

**Director** 

Move up the upline until you find the 2. first DIRECTOR or higher rank

| Pay<br>Level | % | Min. Rank  |  |
|--------------|---|------------|--|
| 7            | 7 | Silver+    |  |
| 6            | 6 | Premier    |  |
| 5            | 6 | Elite      |  |
| 4            | 5 | Executive  |  |
| 3            | 5 | Director   |  |
| 2            | 3 | Manager    |  |
| 1            | 2 | Consultant |  |

- Start where the previous pay level stopped
- 2. Move up the upline until you find the first EXECUTIVE or higher rank

| Pay<br>Level | % | Min. Rank  |
|--------------|---|------------|
| 7            | 7 | Silver+    |
| 6            | 6 | Premier    |
| 5            | 6 | Elite      |
| 4            | 5 | Executive  |
| 3            | 5 | Director   |
| 2            | 3 | Manager    |
| 1            | 2 | Consultant |