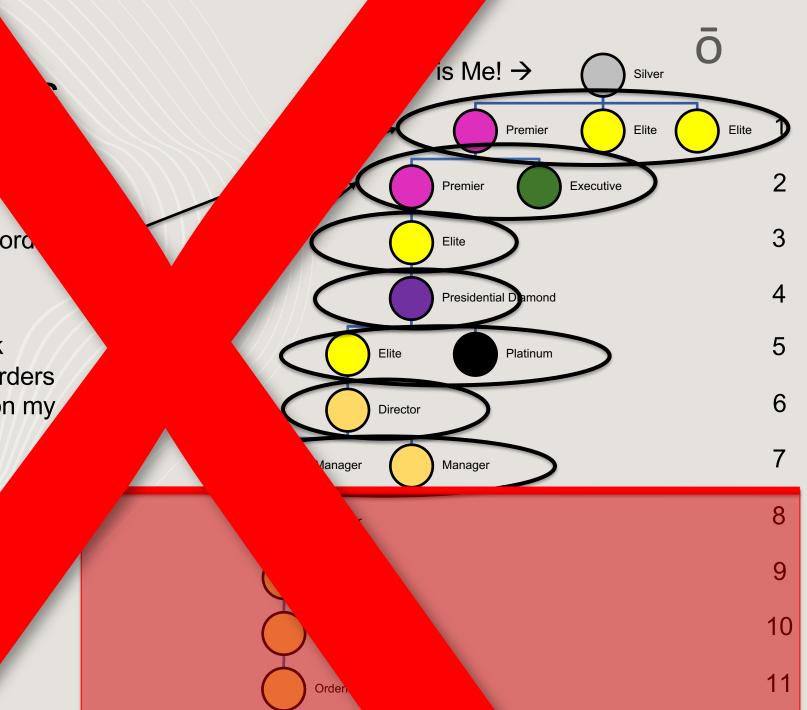

# OUNIEVEL COMMISSIONS WITH Dynamic Compression

How to correctly think about levels of pay within unilevel

- When you hit each rank you are qualified, <u>but not guaranteed</u>, for a new pay level
- Levels start from each individual order and go <u>UP</u> the graphic tree
  - This process is repeated for every single order!!
- Flip the chart upside-down!

### **Dynamic Compression Takeaways**

- We started from the bottom of the hierarchy tree and moved <u>UP</u>!
- Using our original thinking, the top Silver would not be paid for the order on their 11<sup>th</sup> level but this Silver is being paid on their 11<sup>th</sup> level
  - This is because of **Dynamic Compression**
- 3. Having a Silver+ in your downline doesn't stop dynamic compression
- 4. doTERRA is paying back 34% of EVERY order back to qualifying wellness advocates!