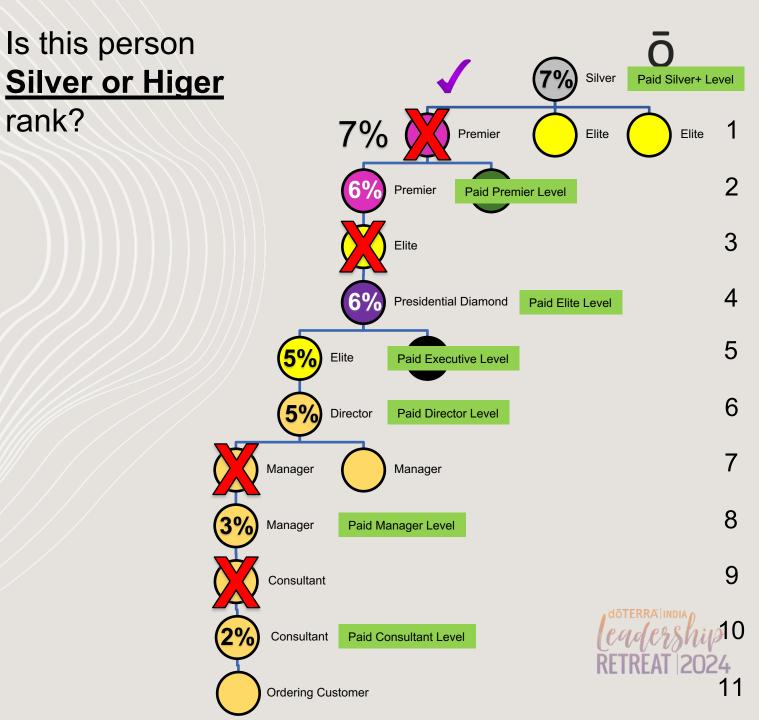

1. Start where the previous pay level stopped

rank?

Move up the upline until you find the 2. first SILVER OR HIGHER rank

| Pay<br>Level | % | Min. Rank  |
|--------------|---|------------|
| 7            | 7 | Silver+    |
| 6            | 6 | Premier    |
| 5            | 6 | Elite      |
| 4            | 5 | Executive  |
| 3            | 5 | Director   |
| 2            | 3 | Manager    |
| 1            | 2 | Consultant |

1. Start where the previous pay level stopped

rank?

Move up the upline until you find the 2. first SILVER OR HIGHER rank

| Pay<br>Level | % | Min. Rank  |  |  |
|--------------|---|------------|--|--|
| 7            | 7 | Silver+    |  |  |
| 6            | 6 | Premier    |  |  |
| 5            | 6 | Elite      |  |  |
| 4            | 5 | Executive  |  |  |
| 3            | 5 | Director   |  |  |
| 2            | 3 | Manager    |  |  |
| 1            | 2 | Consultant |  |  |
|              |   |            |  |  |

### **Dynamic Compression Takeaways**

- We started from the bottom of the hierarchy tree and moved <u>UP</u>!
- Using our original thinking, the top Silver would not be paid for the order on their 11<sup>th</sup> level but this Silver is being paid on their 11<sup>th</sup> level
  - This is because of **Dynamic Compression**
- 3. Having a Silver+ in your downline doesn't stop dynamic compression
- 4. doTERRA is paying back 34% of EVERY order back to qualifying wellness advocates!