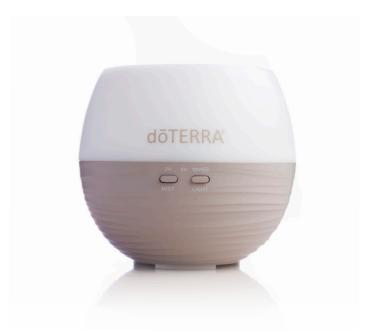

## dōTERRA Petal Diffuser

dōTERRA Petal Diffuser

## PRODUCT DESCRIPTION

The dōTERRA Petal Diffuser is a small, user friendly diffuser that delivers aromatic benefits to your family and home. It has a relaxing mist and soft white ambient light, making it ideal for nighttime diffusion, and can cover up to 330 square feet. The Petal Diffuser has three timed settings—2 and 6 hours continuous and 12 hours intermittent— allowing you to customize the release of essential oils into the air.