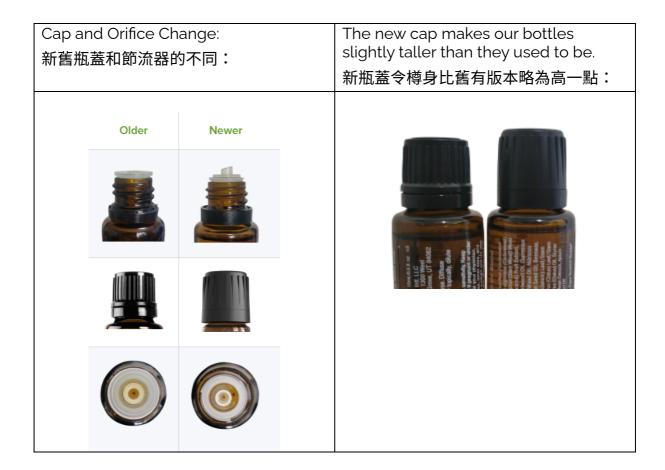

## 精油包裝轉換

## **Essential Oils Packaging Transition**

Over the next 3-4 years all of our essential oils in the 5 mL and 15 mL size will slowly transition to the new orifice reducer and cap.

在接下來的 3-4 年裡, 我們所有 5 mL 和 15 mL 規格的精油都將慢慢過渡到新的節流器和瓶蓋