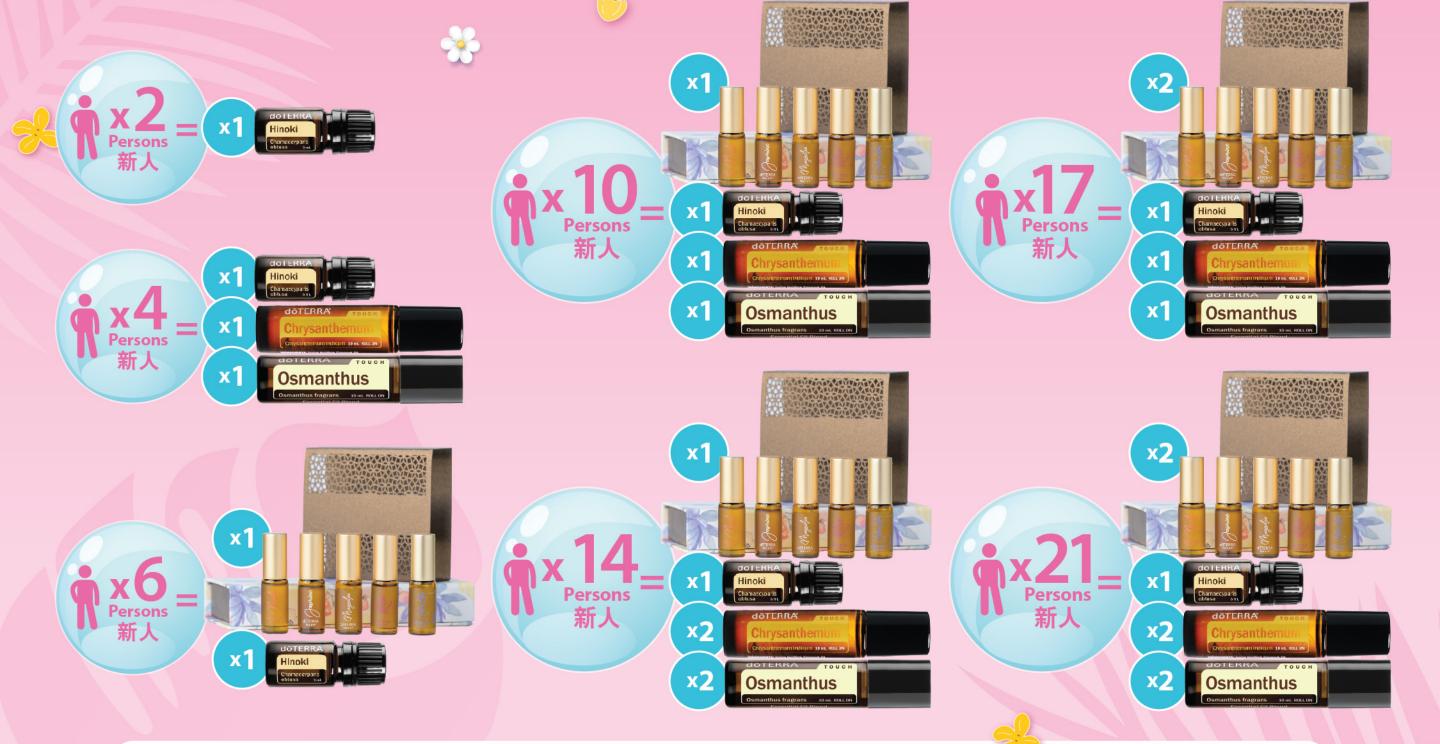

於活動期內,健康倡導者成功介紹新人並達到指 定介紹人數要求,即有機會免費獲得香港非賣品 檜木精油,呵護系列-小野菊,呵護系列-桂花或 珍愛花香系列套裝。而新人亦免費獲贈呵護系列 -神氣複方乙瓶。\* During the promotion period, Wellness Advocate may earn doTERRA **HK Not For Sale items Hinoki, Chrysanthemum Touch, Osmanthus Touch or Precious Florals Oil Collection for FREE** by successfully introduce new members and reach the target enrollment numbers. New sign-up members will get a **FREE Serenity Touch**.\*

### 2022.0<mark>7.01</mark> - 08.31

於活動期內,健康倡導者每月完成 125PV LRP OTG 訂單並於同月成功介紹新 人並達到指定介紹人數要求,即有機會**免費獲得**下列禮品。\*

During the promotion period, Wellness Advocate complete 125PV LRP OTG order each month and successfully introduce new members and reach the target enrollment numbers will get the following gifts for **FREE**.