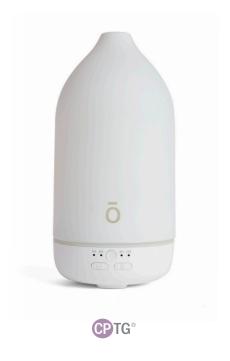

## Laluz® Diffuser

## **Product Description**

Turn any space into a luxurious retreat with Laluz. This sculptural diffuser creates ultrasonic vibrations, transforming water and essential oils into an aroma-infused mist. With a runtime of up to eight hours, you can diffuse your favorite essential oils throughout the day or night.