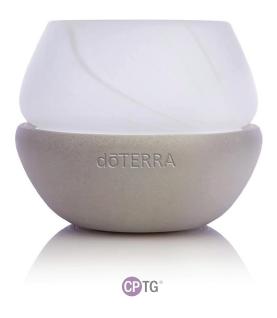

## dōTERRA Hygge<sup>™</sup> Diffuser

## PRODUCT DESCRIPTION

The dōTERRA Hygge Diffuser instantly creates a cozy and comfortable atmosphere thanks to its beautiful, frosted glass top and warm flickering light. Designed to reflect the Scandinavian concept of hygge, it invites a sense of security, comfort, and coziness. The word hygge is used to describe that cozy feeling you get when you are comfortable and content with life. With just a few drops of essential oils and the push of a button, you can transform your home into a sanctuary—a place where you can be truly contented.

The dōTERRA Hygge Diffuser has four mist settings and four light options, allowing you to customize your diffuser experience. Whatever hygge means to you, this diffuser can help you create it.

\*See diffuser manual and product label for cautions and instructions.