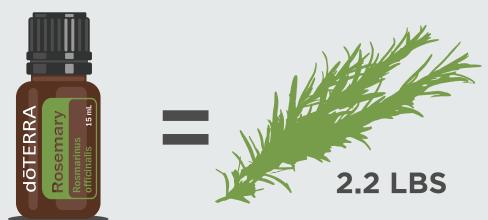

### WHAT IT TAKES TO MAKE A BOTTLE:

It takes 2.2 pounds of rosemary to produce 15 mL of Rosemary essential oil.