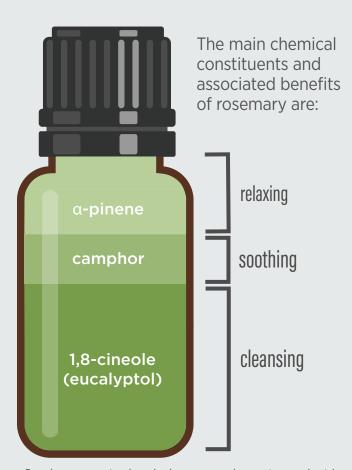

## **CHEMISTRY:**

Graph represents chemical compounds most prevalent in this essential oil. Additional constituents may be found.