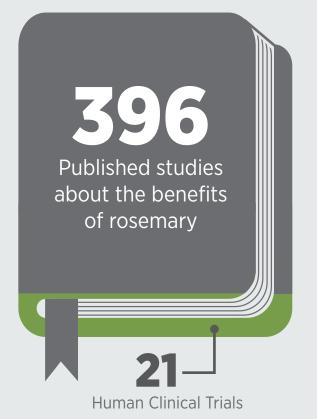

# Rosemary ADDIN

### WHAT IT TAKES TO MAKE A BOTTLE:



It takes 2.2 pounds of rosemary to produce 15 mL of Rosemary essential oil.

## **RESEARCH:**



Numbers according to PubMed as of December 2017

#### **FUN FACT**

Rosemary was traditionally considered a good omen for marital bond and the blossoming of a family. In the Middle Ages, brides would wear a rosemary headpiece during a wedding ceremony, while grooms and wedding guests would wear a twig of rosemary on their chests.

## **CHEMISTRY:**



Graph represents chemical compounds most prevalent in this essential oil. Additional constituents may be found.

## **WORKS WELL WITH:**