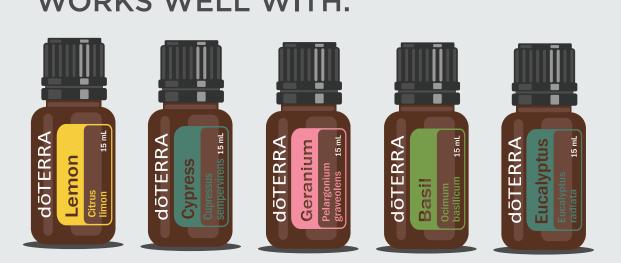

# Rosemary ADDIN

### WHAT IT TAKES TO MAKE A BOTTLE:



It takes 2.2 pounds of rosemary to produce 15 mL of Rosemary essential oil.

## **RESEARCH:**



Numbers according to PubMed as of December 2017

#### **FUN FACT**

Rosemary was traditionally considered a good omen for marital bond and the blossoming of a family. In the Middle Ages, brides would wear a rosemary headpiece during a wedding ceremony, while grooms and wedding guests would wear a twig of rosemary on their chests.

## **CHEMISTRY:**



Graph represents chemical compounds most prevalent in this essential oil. Additional constituents may be found.

## **WORKS WELL WITH:**