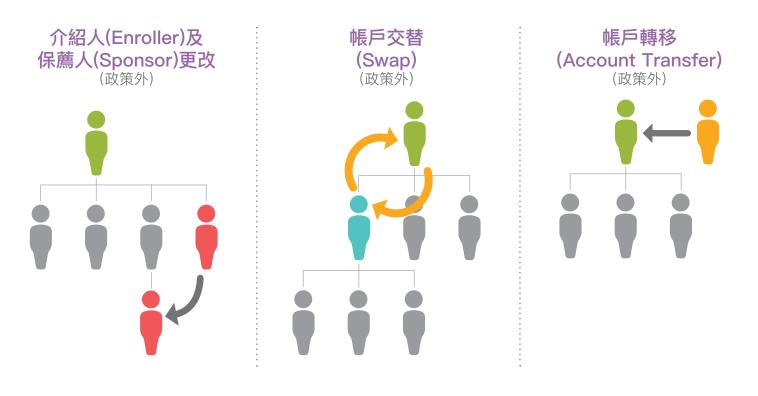

#### 特例申請類別

如何遞交特例申請

1) 從placements@doterra.com申請一份電子特例申請表
 2) 從個人線上平台申請
 第一步:登入線上平台
 第二步:按「下線」 按鈕
 第三步:於菜單上選「安置」
 第四步:按「特例安置」申請頁面,選「安置特例申請」

dōTERRA

#### Types of Exception Requests