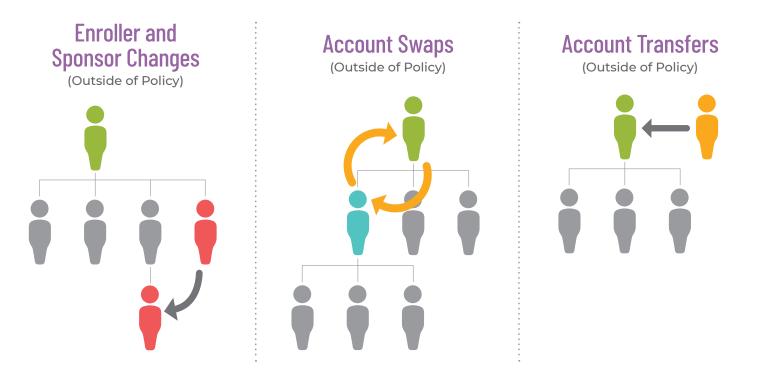

#### Types of Exception Requests

#### How to Submit an Exception Request

1. Request a digital exception application form from placements@doterra.com

#### OR

2. Submit an exception through your Back Office
Step 1: Log into your Back Office
Step 2: Click on the Team Tab
Step 3: Under the My Business Menu, select Placements
Step 4: Click on Exceptions, select Submit an Exception Application Here