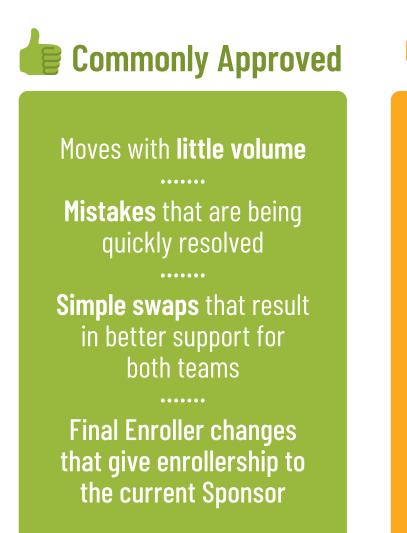

#### Will my request be approved?

Given that this is an exception request process, there are no guarantees that any request will be approved. However, there are some good rules of thumb to help you determine the likelihood of your exception being granted.

Exceptions moving over 900 OV

Exceptions that build or solidify **rank or Power of 3** 

Moving to a **non-active builder** 

Moving a member out from an active Sponsor

Swaps for members **not directly above the other** 

#### What should I include in my reason for an exception?

To ensure the nature of the request is properly understood, provide:

- All information regarding why the member is moving
- $\cdot$  Why the new placement will result in the best scenario
- Any other information that may be pertinent to your unique situation