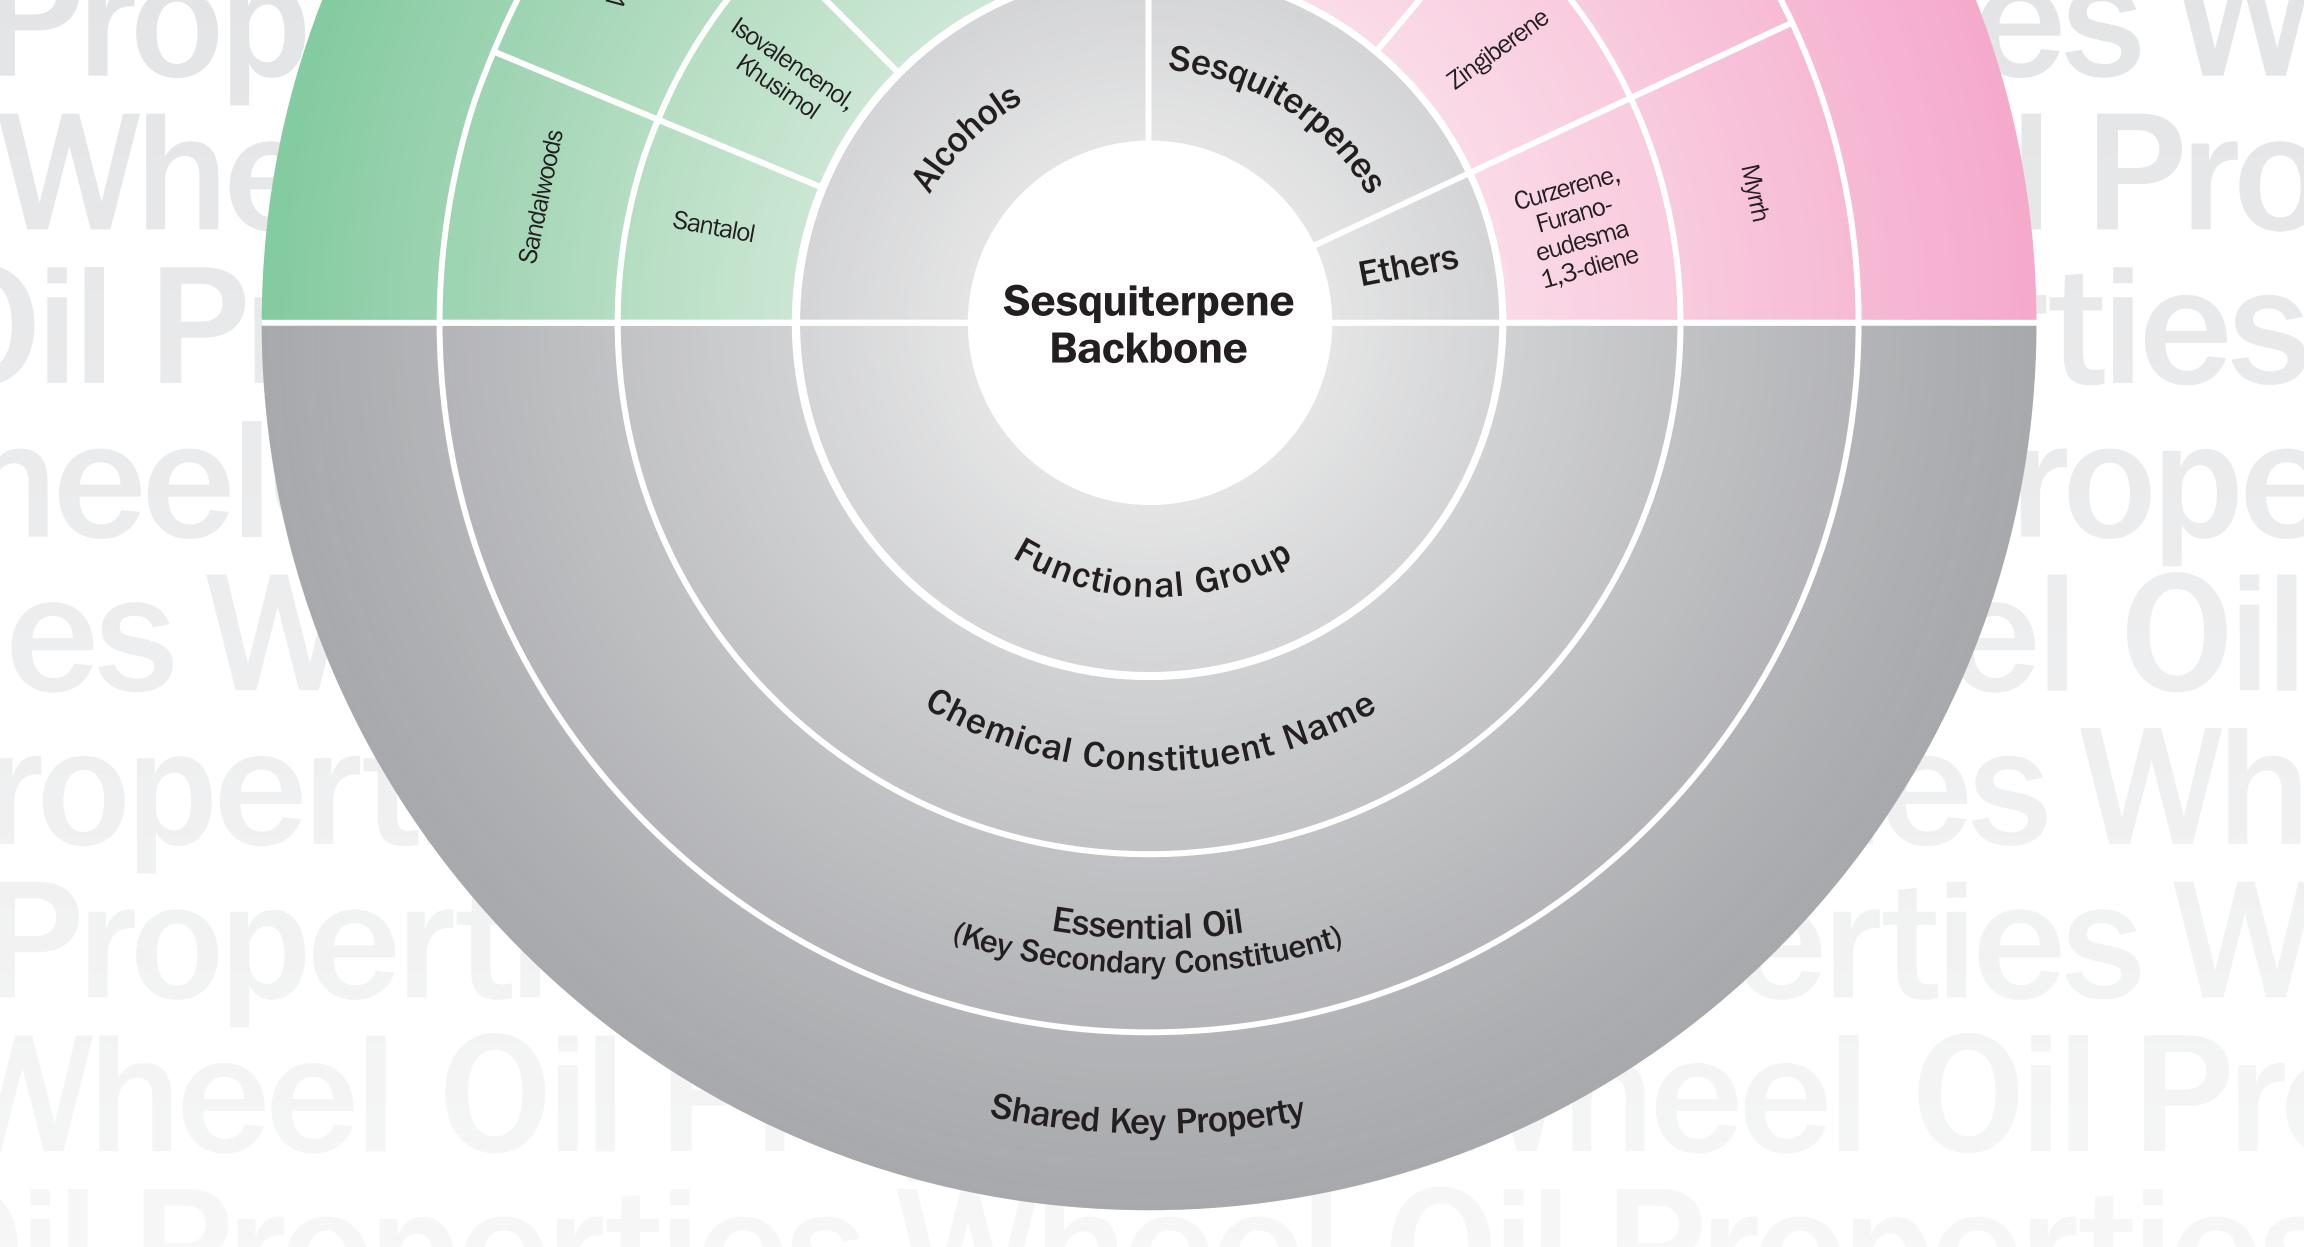

#### Wheel Oil Properties Wheel Oil **Dil Properties Wheel Oil Properties** Oil Prope ael Oil Pro crounding Soothingo ties Wr Ylang Ylang Patchouli Black Pepper (Limonene) Cedanvood (alpha-Cedrene) Germacrene D Patchoulol Carlon/Mene GINGER Cediol Veriller

# eel Oil Properties Wheel Oil Prope es Wheel Oil Properties Wheel Oil roperties WheelOil Properties Wh