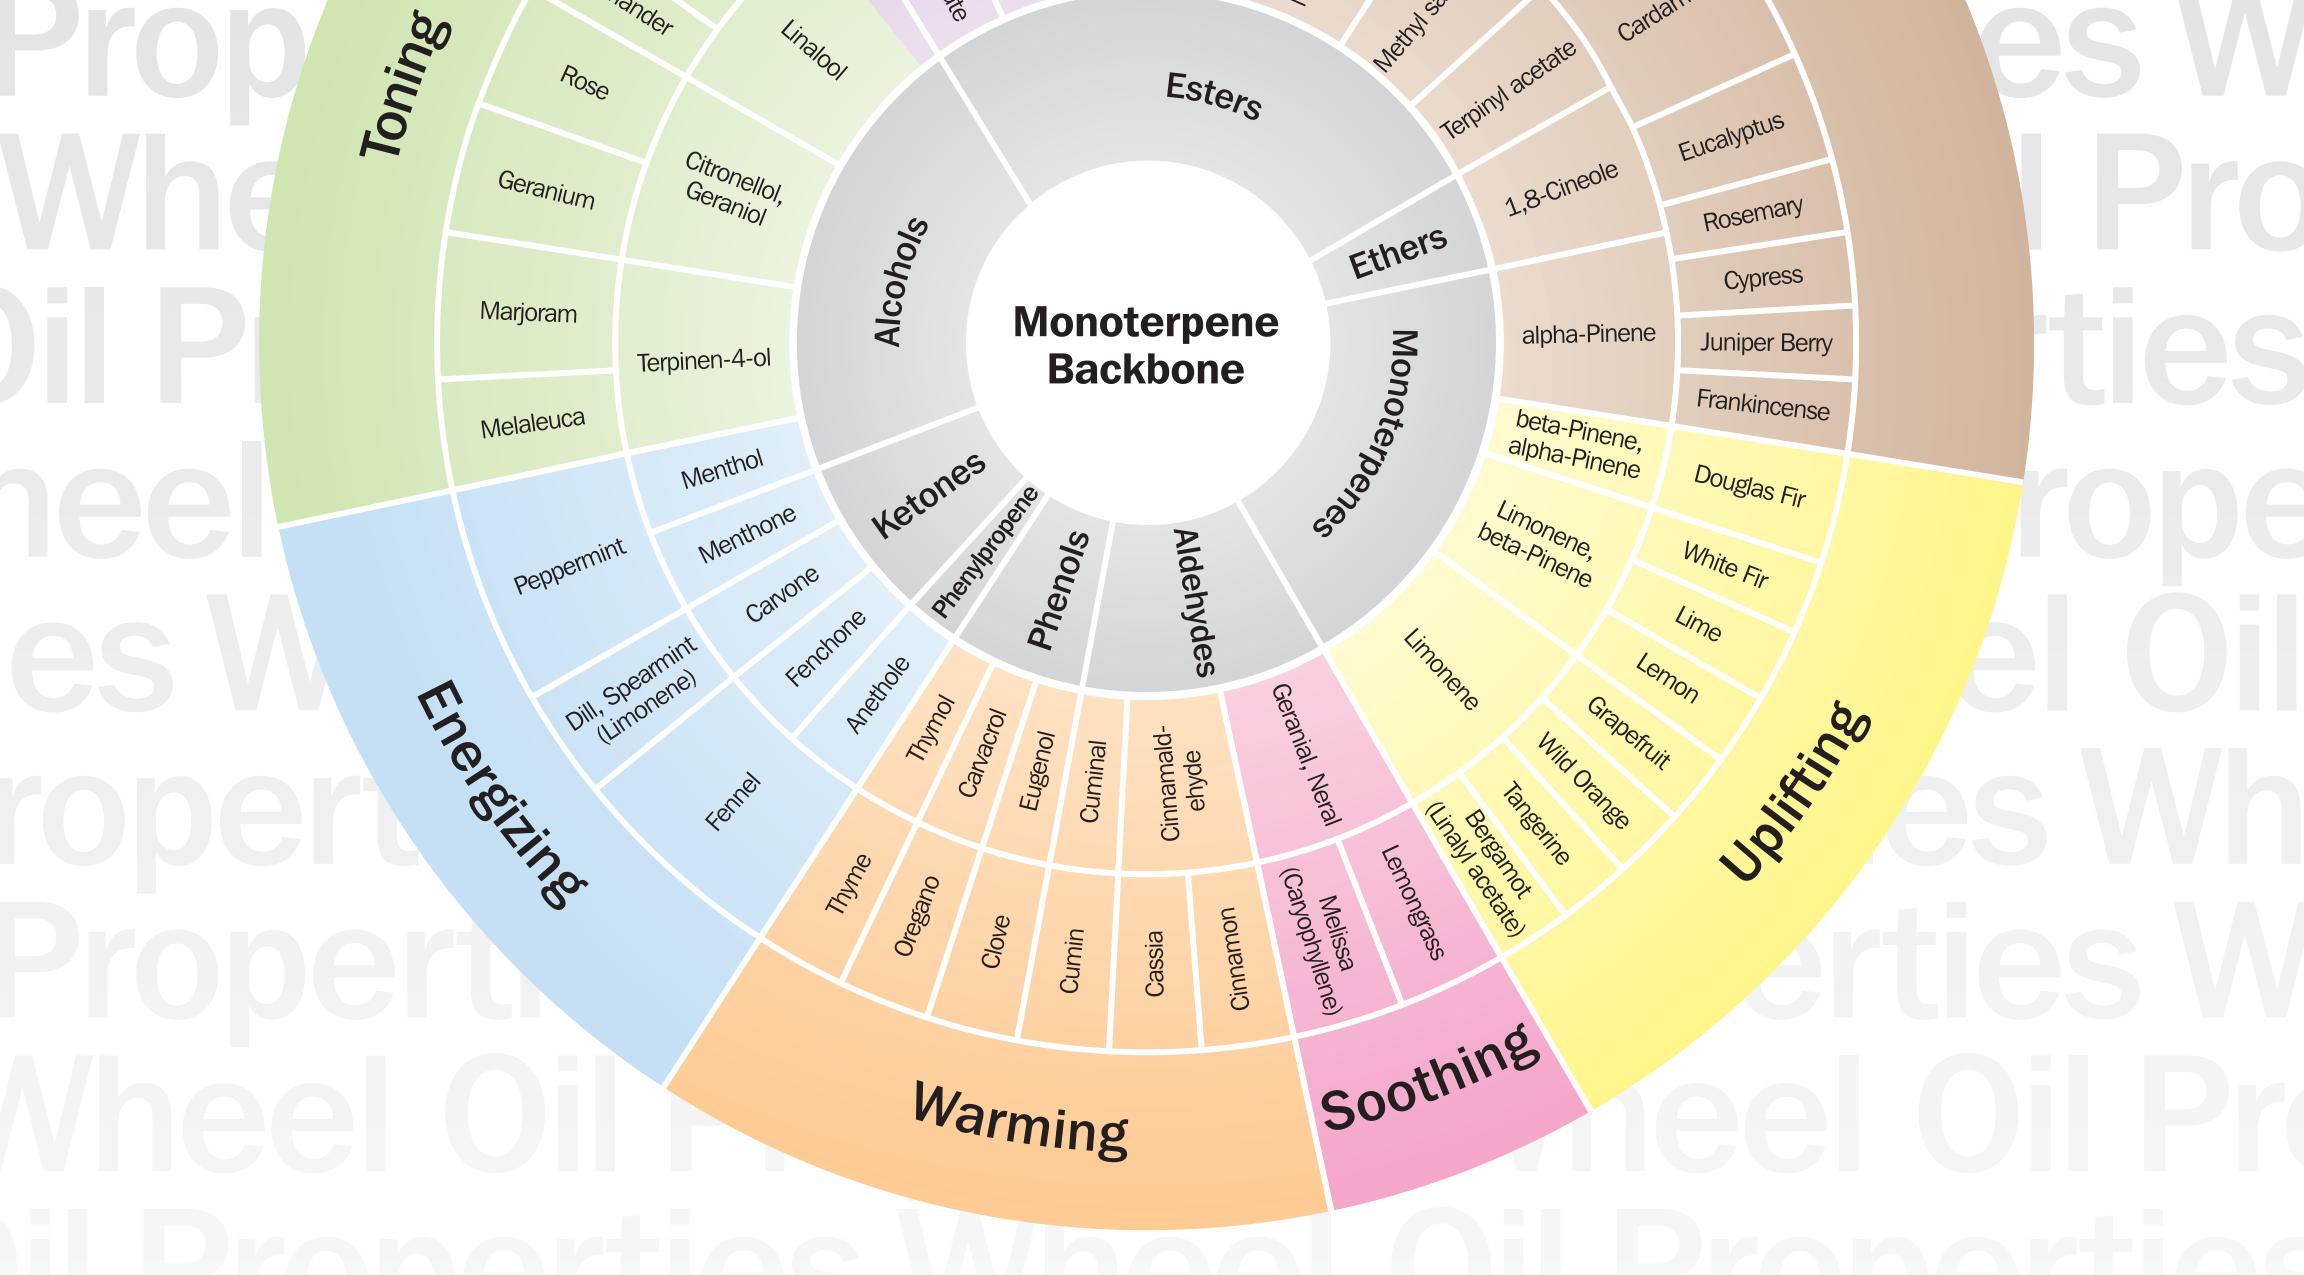

#### Wheel Oil Properties Wheel Oil **Dil Properties Wheel Oil Properties** Calming Probe 28 Helichrysum (alpha-Pinene) ties Jasmine Roman Chamomile Peneuingo. Arbonitae Clany Sage. Wintergeen. Benzyl acetate Neryl acetate Methyl-amyl angelate Dasil Methy thujate Linally acetate (Decenal) Netry solicyate Cardamom Coriander Linalooj

## eel Oil Properties Wheel Oil Prope es Wheel Oil Properties Wheel Oil roperties WheelOil Properties Wh