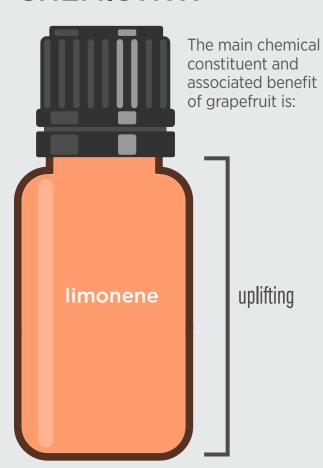

#### **RESEARCH:**

980

Published studies on the benefits of limonene, the main chemical constituent in grapefruit

> Numbers according to PubMed as of December 2017

# **CHEMISTRY:**

OLD PRESS

Graph represents chemical compounds most prevalent in this essential oil. Additional constituents may be found.