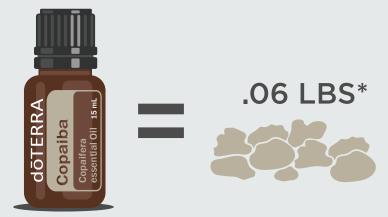

## WHAT IT TAKES TO MAKE A BOTTLE:

It takes .06 pounds of copaiba resin to produce 15 mL of Copaiba essential oil.\*