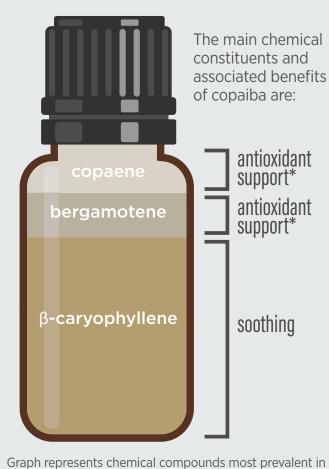

# Copaiba





## WHAT IT TAKES TO MAKE A BOTTLE:



It takes .06 pounds of copaiba resin to produce 15 mL of Copaiba essential oil.\*

## **RESEARCH:**

Published studies on the benefits of caryophyllene, the main chemical constituent of copaiba Numbers according to PubMed as of December 2017

#### **FUN FACT**

The copaiba tree can live up to 400 years and grow more than 100 feet tall.

## **CHEMISTRY:**



this essential oil. Additional constituents may be found.

## **WORKS WELL WITH:**





dote RRA® \*These statements have not been evaluated by the Food and Drug Administration. This product is not intended to diagnose, treat, cure, or prevent any disease.