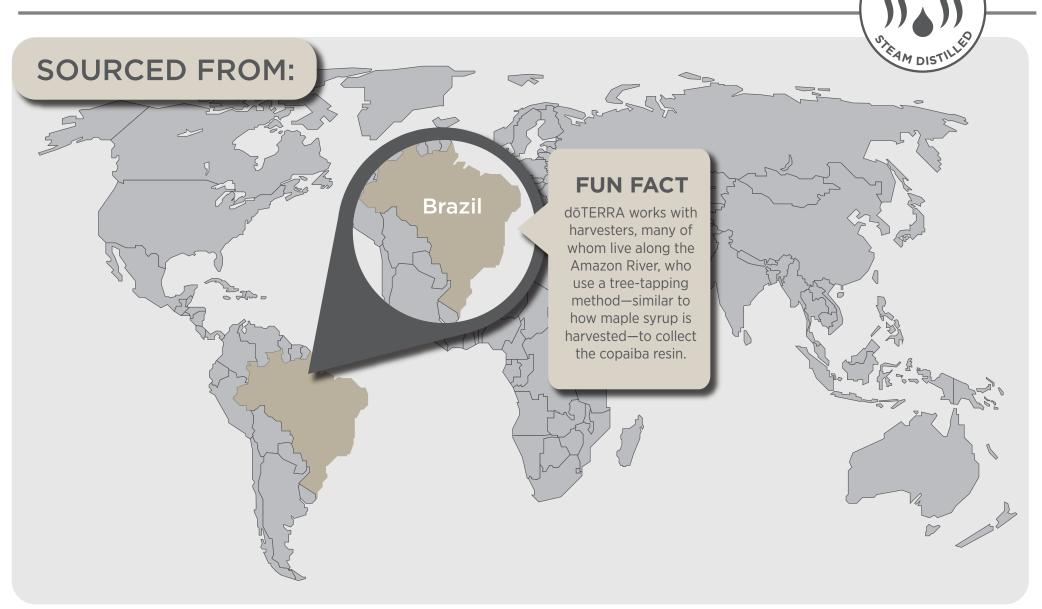

# Copaiba





## WHAT IT TAKES TO MAKE A BOTTLE:



It takes .06 pounds of copaiba resin to produce 15 mL of Copaiba essential oil.\*

## **RESEARCH:**

Published studies on the benefits of caryophyllene, the main chemical constituent of copaiba Numbers according to PubMed as of December 2017

#### **FUN FACT**

The copaiba tree can live up to 400 years and grow more than 100 feet tall.

## **CHEMISTRY:**



this essential oil. Additional constituents may be found.

## **WORKS WELL WITH:**





dote RRA® \*These statements have not been evaluated by the Food and Drug Administration. This product is not intended to diagnose, treat, cure, or prevent any disease.