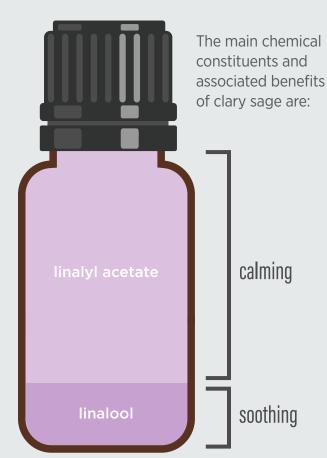

# **CHEMISTRY:**

Graph represents chemical compounds most prevalent in this essential oil. Additional constituents may be found.