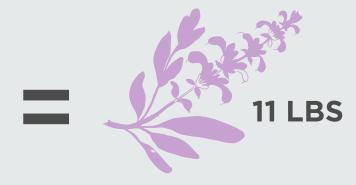

## WHAT IT TAKES TO MAKE A BOTTLE:

It takes 11 pounds of clary sage plant matter to produce 15 mL of Clary Sage essential oil.