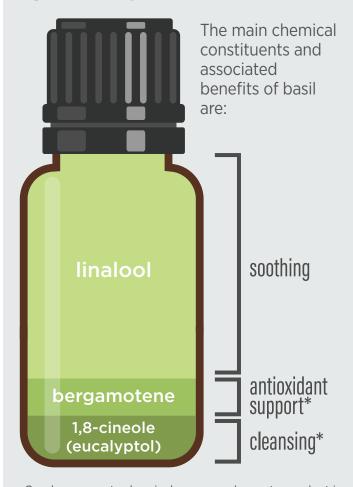

## **CHEMISTRY:**

Graph represents chemical compounds most prevalent in this essential oil. Additional constituents may be found.