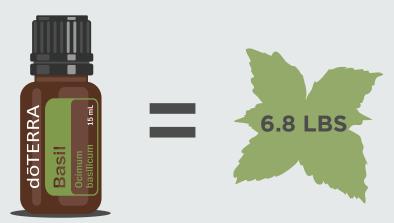

## WHAT IT TAKES TO MAKE A BOTTLE:

It takes 6.8 pounds of basil leaves to produce 15 mL of Basil essential oil.