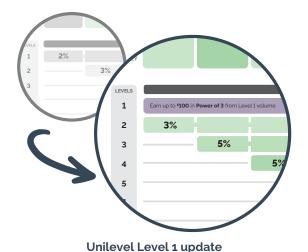

## 6 Power of 3—Boost

Wellness Advocates who earn Power of 3 are able to boost their payout by achieving Personal Growth Volume targets. Each Wellness Advocate is eligible to earn one boost per month and will be paid the highest boost they are gualified for each month.

|                                  | PERSONAL<br>VOLU    |                     |                        |
|----------------------------------|---------------------|---------------------|------------------------|
| POWER OF 3 LEVEL                 | 400+                | 800+                | EARN UP TO             |
| LEVEL 1 ( <sup>HK\$</sup> 390)   | <sup>нк\$</sup> 390 |                     | <sup>нк\$</sup> 780    |
| LEVEL 2 ( <sup>HK\$</sup> 1,950) | <sup>нк\$</sup> 390 | <sup>нк\$</sup> 975 | <sup>HK\$</sup> 2,925  |
| LEVEL 3 ( <sup>HK\$</sup> 9,750) | <sup>нк\$</sup> 390 | <sup>нк\$</sup> 975 | <sup>HK\$</sup> 10,725 |