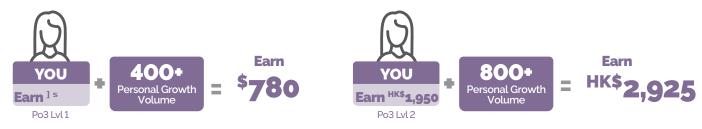

## 6 Power of 3—Boost

Wellness Advocates who earn Power of 3 are able to boost their payout by achieving Personal Growth Volume targets. Each Wellness Advocate is eligible to earn one boost per month and will be paid the highest boost they are gualified for each month.

|                                  | PERSONAL<br>VOLU    |                     |                        |
|----------------------------------|---------------------|---------------------|------------------------|
| POWER OF 3 LEVEL                 | 400+                | 800+                | EARN UP TO             |
| LEVEL 1 ( <sup>HK\$</sup> 390)   | <sup>нк\$</sup> 390 |                     | <sup>нк\$</sup> 780    |
| LEVEL 2 ( <sup>HK\$</sup> 1,950) | <sup>нк\$</sup> 390 | <sup>нк\$</sup> 975 | <sup>HK\$</sup> 2,925  |
| LEVEL 3 ( <sup>HK\$</sup> 9,750) | <sup>нк\$</sup> 390 | <sup>нк\$</sup> 975 | <sup>HK\$</sup> 10,725 |

**Boost Example** 