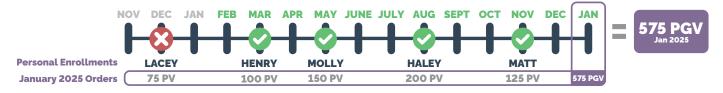

# Personal Growth Volume (PGV)

Rewards Volume ordered in the current month from personally enrolled members who enrolled in the previous 12 months. Must be Rewards Volume ordered after their month of enrollment.