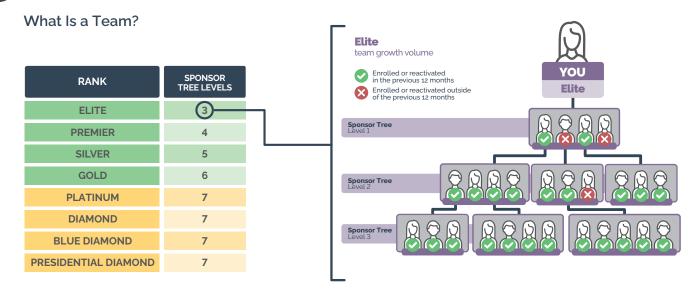

### Growth Requirement—Unilevel

Wellness Advocates Elite to Gold need Team Growth Volume to earn their deepest two levels of Unilevel.

| RANK    | TEAM GROWTH<br>VOLUME | SPONSOR<br>TREE LEVELS |  |
|---------|-----------------------|------------------------|--|
| ELITE   | 300*                  | 3                      |  |
| PREMIER | 400                   | 4                      |  |
| SILVER  | 500                   | 5                      |  |
| GOLD    | 600                   | 6                      |  |

\*For Elites, 100 of the 300 TGV must be personally enrolled.