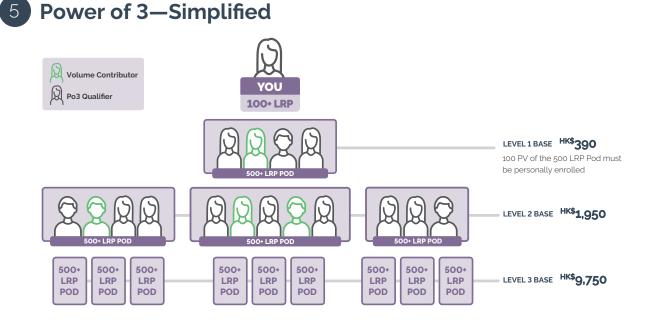

## 6 Power of 3—Boost

Wellness Advocates who earn Power of 3 are able to boost their payout by achieving Personal Growth Volume targets. Each Wellness Advocate is eligible to earn one boost per month and will be paid the highest boost they are gualified for each month.

|                                  | PERSONAL<br>VOLU    |                     |                        |
|----------------------------------|---------------------|---------------------|------------------------|
| POWER OF 3 LEVEL                 | 400+                | 800+                | EARN UP TO             |
| LEVEL 1 ( <sup>HK\$</sup> 390)   | <sup>нк\$</sup> 390 |                     | <sup>нк\$</sup> 780    |
| LEVEL 2 ( <sup>HK\$</sup> 1,950) | <sup>нк\$</sup> 390 | <sup>нк\$</sup> 975 | <sup>HK\$</sup> 2,925  |
| LEVEL 3 ( <sup>HK\$</sup> 9,750) | <sup>нк\$</sup> 390 | <sup>нк\$</sup> 975 | <sup>HK\$</sup> 10,725 |