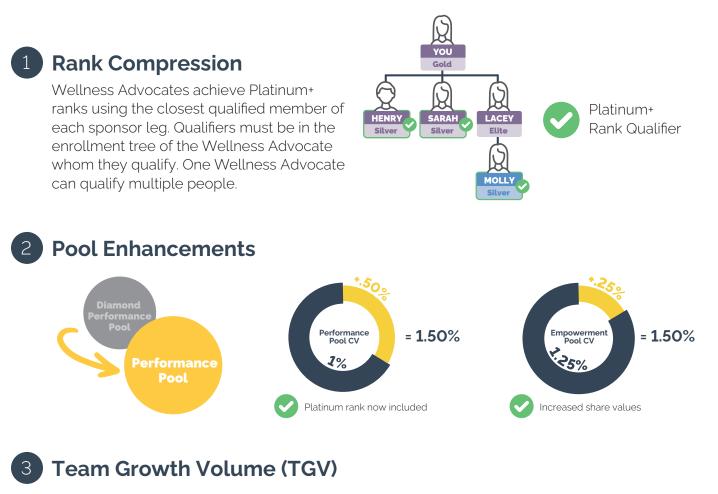

#### Growth Requirement-Pools

Wellness Advocates who qualify for the Performance, Diamond, Blue Diamond, and Presidential Diamond pools earn the full number of shares in those pools by achieving rank and Team Growth Volume.

For 12 months following a rank advancement, Wellness Advocates can qualify for full shares in the pool(s) for which they qualify by meeting the TGV of the rank immediately below the newly achieved rank.