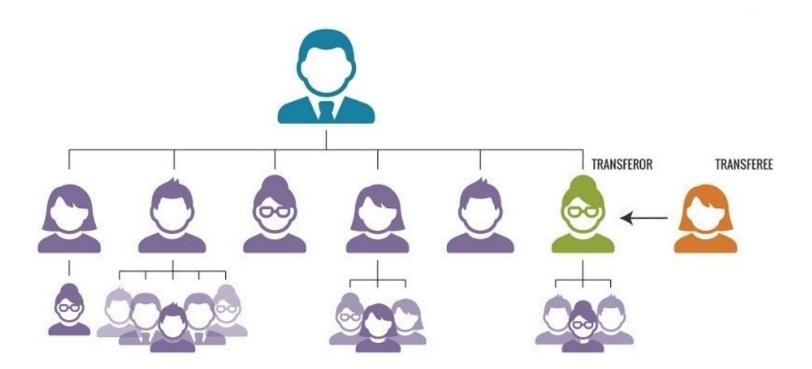

# Helpful tips for your next Account Transfer

An Account Transfer allows a new Wellness Advocate to take over the position of an existing Wellness Advocate. In this process, the person giving up their position has the option to remain in their current placement as a Wholesale Customer, or to Terminate their account.

### **Requesting a transfer**

**Step 1** Enroll/Upgrade/Reactivate the Transferee as a Wellness Advocate (Must have same Enroller and Sponsor as the Transferor)

**Submit an Account Transfer Form** on the Back Office **OR** by sending a digital copy of the form to **placements@doterra.com** (Signatures must be pen-to-paper, or obtained through Docusign.com with a Docusign