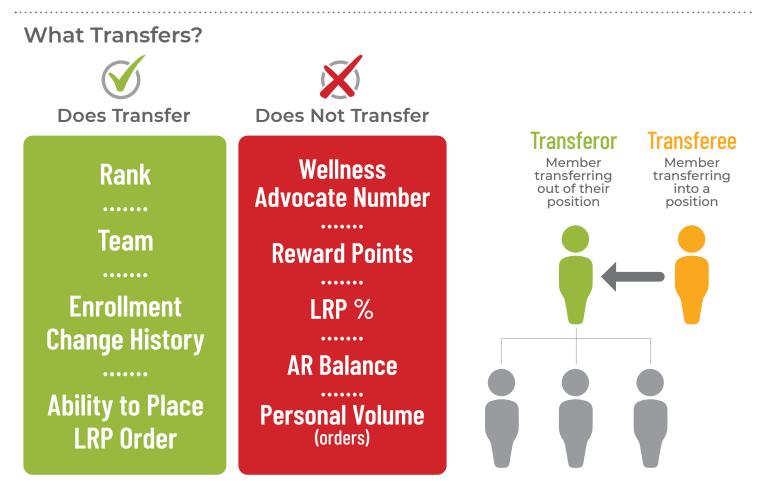

## Types of Account Transfers

#### Newly Enrolled Wellness Advocate

Must have same enroller and sponsor, online submission **OR** Digital Account Transfer Form available. (Takes 1-3 business days to process.)

#### Upgraded Wholesale Customer

Must have same enroller and sponsor **and** Digital Account Transfer Form available. (Takes 1-3 business days to process.)

#### Inactive Wellness Advocate

Must have same enroller and sponsor **and** Digital Account Transfer Form available. Extra time needed for compliance review.

(Takes 7-10 business days to process.)

Note that all required signatures must be pen-to-paper, or obtained through Docusign.com with a Docusign Certificate of Completion included.