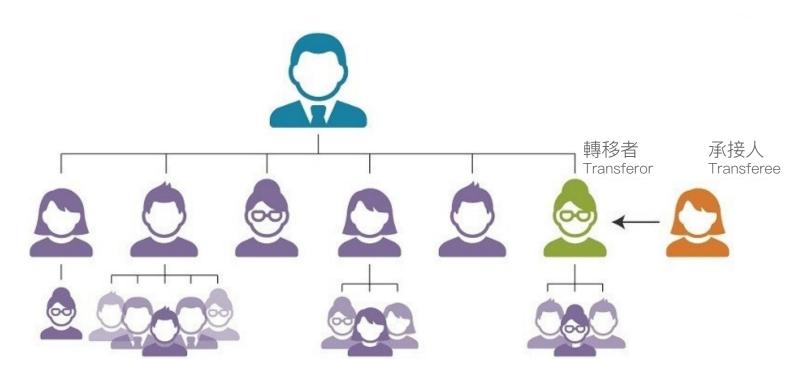

## 帳戶轉移 Account Transfer

帳戶轉移是允許新健康倡導者代替現有健康倡導者的位置。放棄了自己的位置的人可於申 請過程中選擇於同一位置轉為自用會員,或終止帳戶。

## 申請轉移

介紹/升級/重啓承接人成為健康倡導者 (並亦須與轉移者同一介紹人(Enroller)及保薦人(Sponsor))