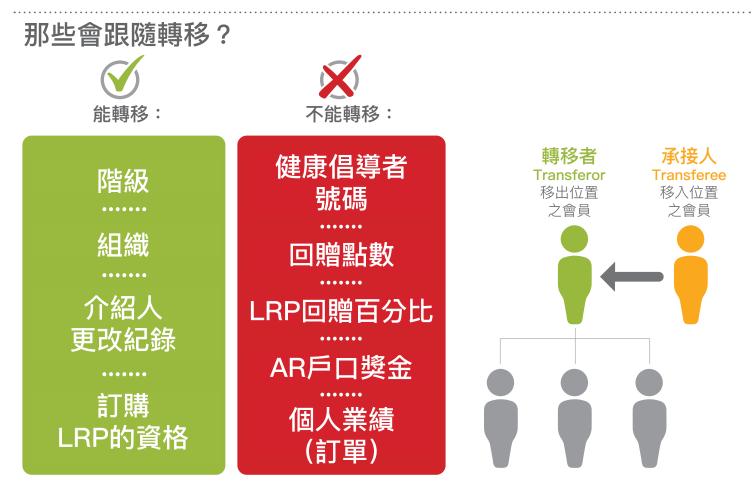

## 帳戶轉移類別

#### 新加入健康倡導者

須與轉移者同一介紹人(Enroller)及保薦人(Sponsor),並以線上或電子帳戶轉移表格申請 (一般1-3個工作天處理時間)

#### 升級自用會員帳戶

須與轉移者同一介紹人(Enroller)及保薦人(Sponsor)及以電子帳戶轉移表格申請 (一般1-3個工作天處理時間)

#### 非活躍健康倡導者帳戶

須與轉移者同一介紹人(Enroller)及保薦人(Sponsor)及以電子帳戶轉移表格申請。需要額外時間作合規審查。 (一般7-10個工作天處理時間)

注意:所有簽名必須以紙筆或於docusign.com完成並附有Docusign的完成証明

請聯繫placements@doterra.com獲取更多資訊