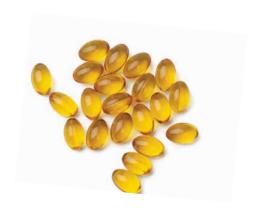

#### PRODUCT DESCRIPTION

Used by both veteran and novice essential oil users, TriEase Softgels were developed for a healthier you in mind. Each softgel contains equal parts Lemon, Lavender, and Peppermint essential oils. Now, with specially-formulated TriEase softgels, all three beneficial essential oils can be consumed quickly and easily when traveling or attending outdoor events. TriEase softgels are safe to consume on a daily basis.