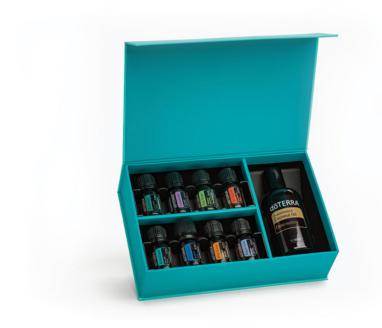

# $d\bar{o}TERRA$ KIDS COLLECTION

Whether you are an experienced practitioner or new to essential oils, the doTERRA Kids Collection is the complete and ready-made "whole body" essential oil toolbox designed to empower caregivers to confidently care for their little ones.

## **dōTERRA KIDS COLLECTION** Kit includes: · Seven 10 ml roll-on bottles of essential oils and blends dōTERRA Brave™ dōTERRA Steady™ dōTERRA Thinker™ dōTERRA Calmer™ dōTERRA Stronger™ dōTERRA Rescuer™ dōTERRA Tamer™ · Seven silicone toppers with carabiners • Illustrated flashcards · Carrying case with carabiner