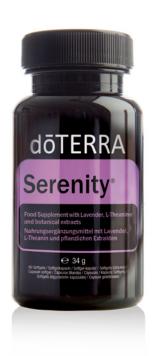

### **dōTERRA SERENITY™ SOFTGELS**RESTFUL COMPLEX

60 vegetarian softgels

dōTERRA Serenity™ Softgels allow you to easily experience the benefits of dōTERRA Serenity Restful Blend by uniquely combining the well-researched benefits of Lavender essential oil and L-Theanine, with lemon balm, passionflower and chamomile extracts in a vegetarian softgel.

- Vegetarian softgel
- Easily get the benefits of dōTERRA Serenity Restful Blend in a convenient softgel