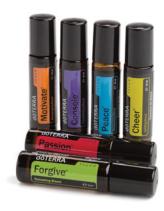

#### dōTERRA ESSENTIAL AROMATICS™ TOUCH KIT

The dōTERRA Essential Aromatics™ Touch line contains six unique essential oil blends combined with Fractionated Coconut Oil in 10 ml roll-ons for convenient and gentle topical application. These proprietary blends provide targeted benefits for the entire family and can be applied every day to specific points on the body to help you throughout the day.

• Six 10 ml roll-on bottles of essential oils and blends

dōTERRA Motivate™ dōTERRA Passion™ dōTERRA Console™ dōTERRA Cheer™ dōTERRA Forgive™ dōTERRA Peace™