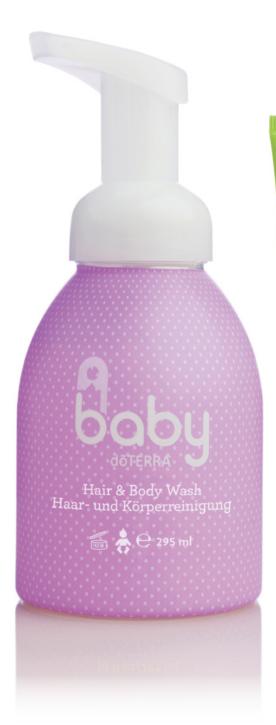

#### dōTERRA BABY HAIR & BODY WASH

295 ml

dōTERRA Baby Hair and Body Wash is a safe, effective way to cleanse your baby from their head to their tiny toes. This foaming, tear-free wash combines simple, gentle ingredients. A calming blend of vanilla extract with CPTG™ Lavender and Roman Chamomile essential oils leave babies, toddlers and even big kids with that light, newborn scent. Designed with a convenient, easy-to-use pump, dōTERRA Baby Hair & Body Wash makes bath time effortless and simple so you have more time to focus on splashing in the bathtub with your little ones.

- Contains a calming blend of vanilla extract with CPTG Lavender and Roman Chamomile essential oils
- Simple, gentle ingredients
- Tear-free