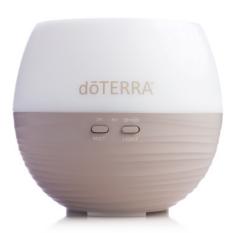

#### PILŌT™ DIFFUSER

Convenient and mess-free, Pilōt™ is perfect for smaller spaces. The diffuser's compact, neutral design complements every setting.

- Rechargeable battery, so you don't have to worry about finding a nearby plug socket
- Customisable output four-hour continuous and up to eight hours of intermittent diffusion
- Responsibly created, incorporating eco-friendly materials

#### dōTERRA PETAL™ 2.0 DIFFUSER

The dōTERRA Petal™ Diffuser is a small, user-friendly diffuser that delivers a variety of benefits. This convenient diffuser is stable, light and easy to use.

- 2 and 6 hour continuous and 12 hour intermittent (5 minutes on, 5 minutes off) diffuser settings
- Optional LED light
- Ultra-fine mist reaches up to 33 m<sup>2</sup>