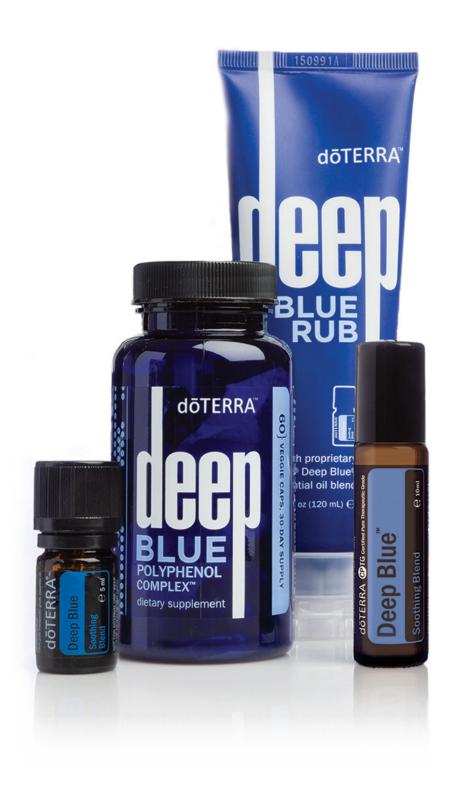

# DEEP BLUE<sup>™</sup> PRODUCTS

The soothing combination of CPTG Certified Pure Tested Grade™ essential oils of Wintergreen, Camphor, Peppermint, Ylang Ylang, Helichrysum, Blue Tansy, Blue Chamomile and Osmanthus create the Deep Blue™ proprietary blend. Available in a cream, roll-on and supplement, Deep Blue provides soothing effects and targeted benefits.

#### DEEP BLUE RUB™ SOOTHING LOTION

Infused with Deep Blue™ Soothing Blend, Deep Blue Rub is a favourite of athletes.

- · Formulated with the Deep Blue proprietary blend of essential oils and other powerful ingredients
- Designed to help soothe, relax and naturally comfort problem areas
- $\bullet$  Blended in a base of moisturising emollients that leave your skin feeling soft, not greasy

#### **DEEP BLUE** POLYPHENOL COMPLEX™

60 vegetable capsules

Now Deep Blue™ has a nutritional supplement that contains powerful polyphenols.

- Features patent-pending, formula boswellia extract
- Includes proprietary, standardised extracts of Ginger, Curcumin, Resveratrol, and other polyphenols to soothe and comfort

#### DEEP BLUE™ TOP SELLER SOOTHING BLEND

5 ml | 10 ml roll-on

A synergistic blend of CPTG™ essential oils, Deep Blue™ provides a warm, tingly sensation when applied to the skin.

- Features Wintergreen, Camphor, Peppermint, Blue Tansy, German Chamomile, Ylang Ylang, Helichrysum and Osmanthus essential oils
- Apply as part of a soothing massage