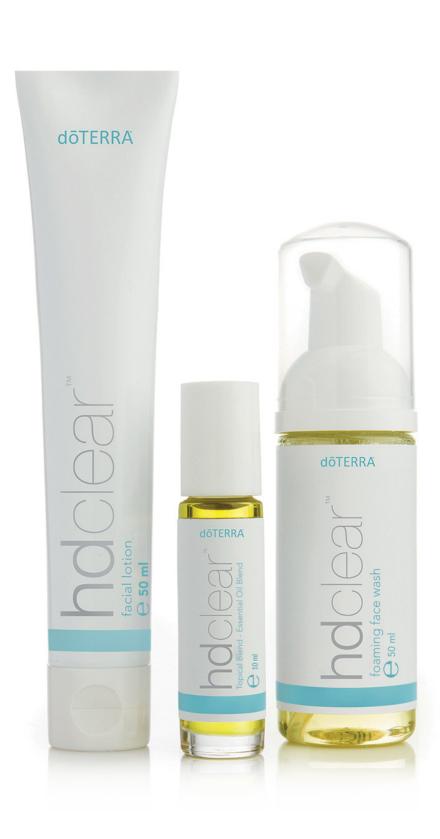

#### HD CLEAR™ TOPICAL BLEND

10 ml roll-on

The ultimate blend for troubled skin, HD Clear™ is made with skin-benefiting essential oils that will help keep the skin looking and feeling smooth, clean and healthy.

- Easily apply to targeted areas with the convenient roll-on applicator
- Promotes a clear complexion
- · Helps keep skin clean, clear and hydrated