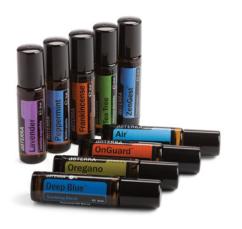

#### FAMILY ESSENTIALS KIT TOP SELLER

The doTERRA Family Essentials Kit contains 10 essential oils and blends - the must-have, daily essentials parents need on-hand. Experience the infinite ways that  $d\bar{o}\mathsf{TERRA}\;\mathsf{CPTG^{TM}}\;\mathsf{essential}\;\mathsf{oils}\;\mathsf{can}$ help you help your family.

• Ten 5 ml bottles of essential oils and blends

Lavender Lemon Peppermint dōTERRA Air™ Tea Tree

Oregano Frankincense Deep Blue™

ZenGest™ On Guard™