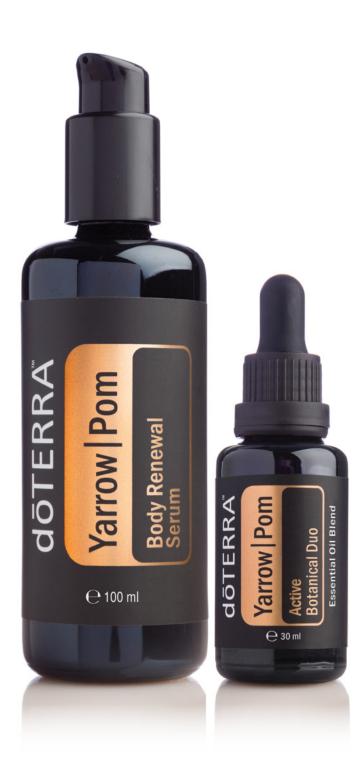

#### YARROW|POM

ACTIVE BOTANICAL DUO 30 ml

Yarrow|Pom combines the benefits of blue yarrow essential oil and cold-pressed pomegranate seed oil.

- Yarrow and pomegranate seed can help to moisturise and restore healthy-looking skin and may reduce the appearance of skin imperfections
- Add to your moisturiser for added hydrating benefits