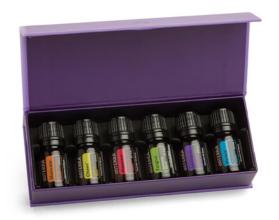

### dōTERRA ESSENTIAL AROMATICS™ SYSTEM

Each delicate blend in this kit contains CPTG Certified Pure Tested Grade™ essential oils that can be used to help you throughout the day.

• Six 5 ml bottles of essential oils and blends

dōTERRA Motivate™ dōTERRA Passion™ dōTERRA Console™ dōTERRA Cheer™ dōTERRA Forgive™ dōTERRA Peace™