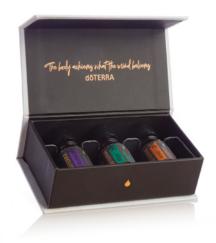

# What is the **AROMATOUCH TECHNIQUE**™?

The dōTERRA AromaTouch Technique™ is a simple step-by-step method of applying essential oils topically to produce a profound overall wellness experience.

The AromaTouch Technique Kit includes 5 ml bottles of dōTERRA Balance™ Grounding Blend, Lavender, Tea Tree, On Guard™ Essential Oil Blend, AromaTouch™ Massage Blend, Deep Blue™ Soothing Blend, Wild Orange, Peppermint, and a bottle of Fractionated Coconut Oil. Equally compelling to novice users and licensed professionals alike, the AromaTouch Technique represents an exciting new era of essential oil application and benefits.

#### AROMATOUCH TECHNIQUE™ KIT

Increase the benefits you experience with CPTG™ essential oils by incorporating the AromaTouch Technique into your wellness rituals. This kit contains 5 ml bottles of the eight CPTG oils used in the AromaTouch Technique, as well as the AromaTouch Technique presentation box. You will also receive dōTERRA Fractionated Coconut Oil when you purchase this kit.