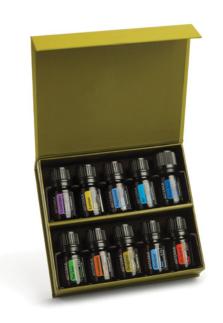

#### FAMILY ESSENTIALS KIT TOP SELLER

The doTERRA Family Essentials Kit contains 10 essential oils and blends - the must-have, daily essentials parents need on-hand. Experience the infinite ways that  $d\bar{o}\mathsf{TERRA}\;\mathsf{CPTG^{TM}}\;\mathsf{essential}\;\mathsf{oils}\;\mathsf{can}$ help you help your family.

• Ten 5 ml bottles of essential oils and blends

Lavender Lemon Peppermint dōTERRA Air™ Tea Tree

Oregano Frankincense Deep Blue™

ZenGest™ On Guard™