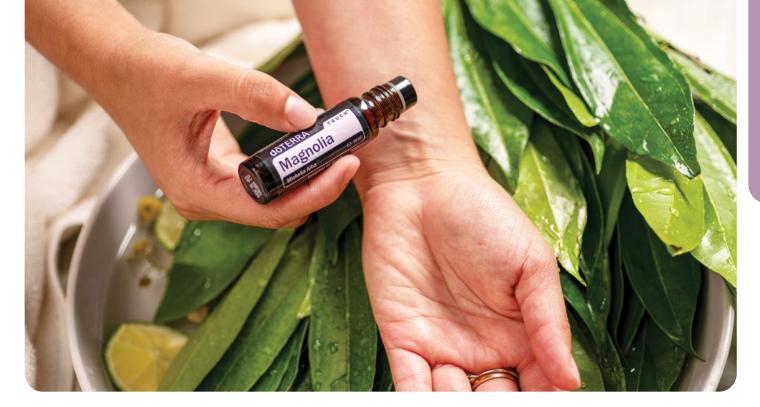

#### MAGNOLIA TOUCH BLEND

10 ml roll-on

Magnolia essential oil has a fruity and floral aroma and may help to promote calm and soothing feelings. Combined with Fractionated Coconut Oil, Magnolia Touch is moisturising and soothing to the skin.

- Combine topically with Bergamot or Ylang Ylang to promote healthylooking skin
- Roll onto the skin to promote feelings of calm and relaxation