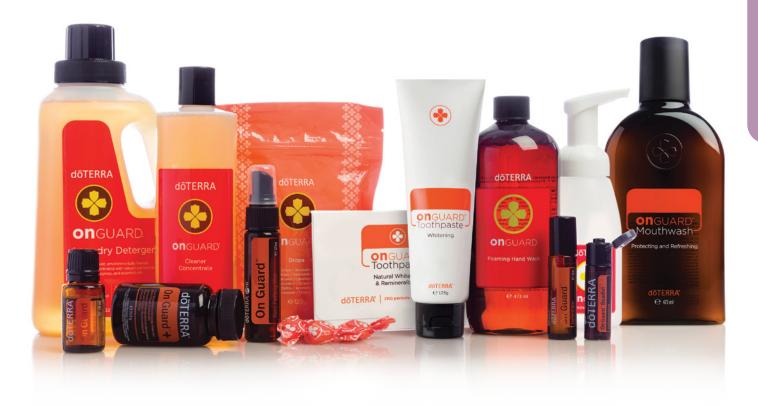

### ON GUARD™ PRODUCTS

On Guard™ is one of the most popular and versatile dōTERRA essential oil blends. The proprietary combination of Wild Orange, Clove, Cinnamon, Eucalyptus and Rosemary essential oils is an active component in a first line of defense for your home and body. The On Guard blend has been integrated into a variety of dōTERRA products to provide diverse ways to use its powerful benefits.