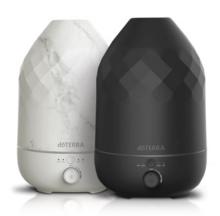

# **DIFFUSERS**

Designed to bring you optimum relaxation and other amazing benefits, dōTERRA's diffusers are user-friendly devices for your family and home. Transform any space into a serene and uplifting environment by diffusing your favourite CPTG™ essential oils.

#### dōTERRA VOLO™ DIFFUSER NEW!

The beautiful dōTERRA Volo™ Ultrasonic Diffuser comes in onyx and marble finishes, perfect for any room in the home or office. The Volo has a handcrafted polyresin stone top with a custom diamond pattern

polyresin stone top with a custom diamond pattern and features optional light settings: light-free, warm and bright amber.

- One-hour, three-hour and six-hour settings, even when using the highest mist output
- Up to 14 hours on lowest mist output