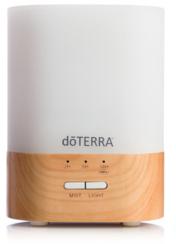

#### dōTERRA LUMO™ DIFFUSER

Transform any room into a serene or uplifting environment by diffusing CPTG™ essential oils with a custom-designed, nature-inspired, ultrasonic diffuser. Includes a dōTERRA Serenity™ Restful Blend.

- Seven lighting colour options
- Customisable output—2 or 5 hours continuous, 10 hours intermittent (4 minutes on, 4 minutes off)
- Coverage of up to 50 m²