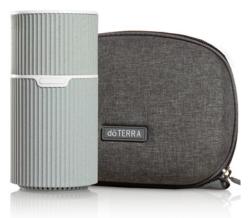

#### PILŌT™ DIFFUSER

Convenient and mess-free, Pilōt™ is perfect for smaller spaces. The diffuser's compact, neutral design complements every setting.

- Rechargeable battery, so you don't have to worry about finding a nearby plug socket
- Customisable output four-hour continuous and up to eight hours of intermittent diffusion
- Responsibly created, incorporating eco-friendly materials