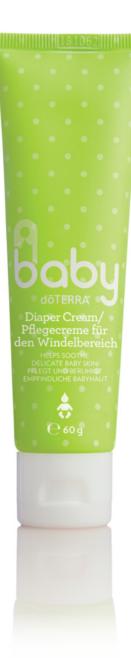

## **dōTERRA BABY DIAPER CREAM** 60 q

Safe and effective, dōTERRA Baby Diaper Cream spreads easily on delicate skin to help treat and prevent diaper rash. Infused with a unique blend of CPTG™ Lavender, Carrot Seed and Tea Tree essential oils, dōTERRA Baby Diaper Cream helps to soothe and maintain healthy-looking skin. Additionally, rich Muyao Shea Butter works to moisturise, leaving skin soft and smooth. Protect your little ones with this gentle cream designed specifically for baby's delicate skin.

- CPTG Lavender, Carrot Seed and Tea Tree essential oils help to soothe and maintain healthy-looking skin
- Absorbs easily onto delicate skin to help treat and prevent diaper rash
- Carefully designed for baby's sensitive skin