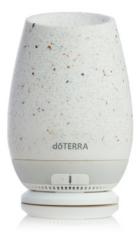

#### dōTERRA PETAL™ 2.0 DIFFUSER

The dōTERRA Petal™ Diffuser is a small, user-friendly diffuser that delivers a variety of benefits. This convenient diffuser is stable, light and easy to use.

- 2 and 6 hour continuous and 12 hour intermittent (5 minutes on, 5 minutes off) diffuser settings
- Optional LED light
- Ultra-fine mist reaches up to 33 m<sup>2</sup>