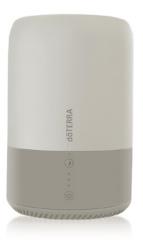

#### dōTERRA DAWN™ AROMA-HUMIDIFIER NEW!

The dōTERRA Dawn™ Aroma-Humidifier is designed to create the ultimate level of comfort in any room. Its smart sleep mode maintains ideal humidity levels throughout the night, helping create the perfect environment for a good night's sleep.

- Continuously diffuses for up to 22 hours
- Add water and essential oils without having to remove any lids or cover
- Low noise level
- · Automatic safety shut-off
- Dimensions: 15 x 27 cm
- Water Capacity: 1.8 I