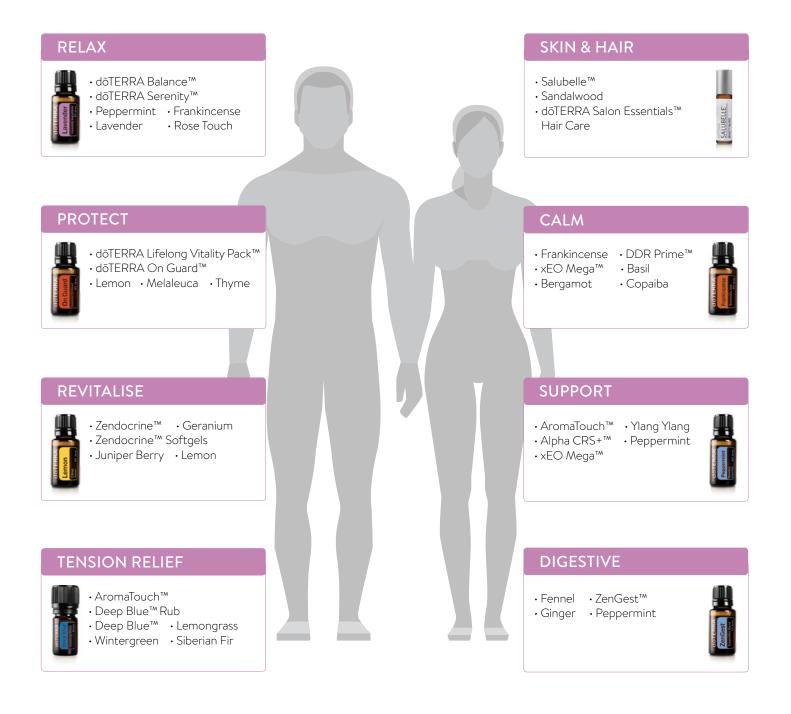

## Customise Your Wellness Plan

Ensure you are living empowered by focusing on each level. Refer back to your ratings in each area on page 3. Select desired support from each of the following levels of the doTERRA Wellness Lifestyle Pyramid.

## Protect & Restore dōTERRA

## Frankincense

\_\_\_ PastTense™

## DDR Prime™

### **Targeted Support**

Note any desired options from pg. 13

| 1. |  |  |  |
|----|--|--|--|
| 2. |  |  |  |
| 3. |  |  |  |

Essential Skin Care Kit

\_\_\_ dōTERRA Touch™ Kit

Wellness Consult

Essential oil reference book/app: