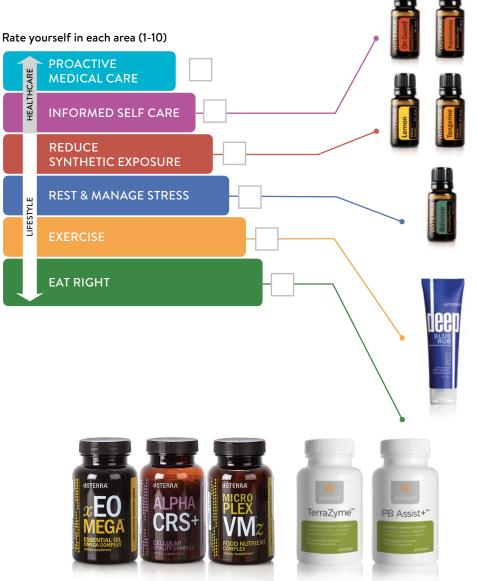

## Live a Wellness Lifestyle

dōTERRA's Wellness Lifestyle Pyramid illustrates how wellness is a combination of lifestyle and healthcare. When lifestyle is the focus, health is naturally achieved and maintained. Your daily habits make all the difference. As you live the principles of the Wellness Pyramid and use dōTERRA's powerful products, you will experience new levels of wholeness.

### Establish Daily Wellness Habits

### Protect & Restore

Use dōTERRA On Guard<sup>™</sup> and Frankincense as part of your daily routine.

### Cleanse & Refresh

Add a drop of Lemon or Tangerine to your water for a refreshing beverage.

### Calm & Ground

Use dōTERRA Balance™ to help you relax and manage stress while keeping you grounded.

### Soothe

Use Deep Blue™ Rub before and after your workout. Apply topically where needed.

#### Fuel, Support, & Fortify

Maximise your daily nutrient intake with dōTERRA Lifelong Vitality Pack<sup>™</sup>, a trio of power-packed supplements to fuel and support your body.

Support your digestion with ZenGest TerraZyme™.

Provide live bacterial cultures to your body with PB Assist+™.

Eat Right

Give your body what it needs and it will thrive. This starts with great nutrition. dōTERRA's supplements are an ideal companion for your oils.

## Customise Your Wellness Plan

Ensure you are living empowered by focusing on each level. Refer back to your ratings in each area on page 3. Select desired support from each of the following levels of the doTERRA Wellness Lifestyle Pyramid.

#### REDUCE 4 SYNTHETIC EXPOSURE

### 5 INFORMED SELF-CARE