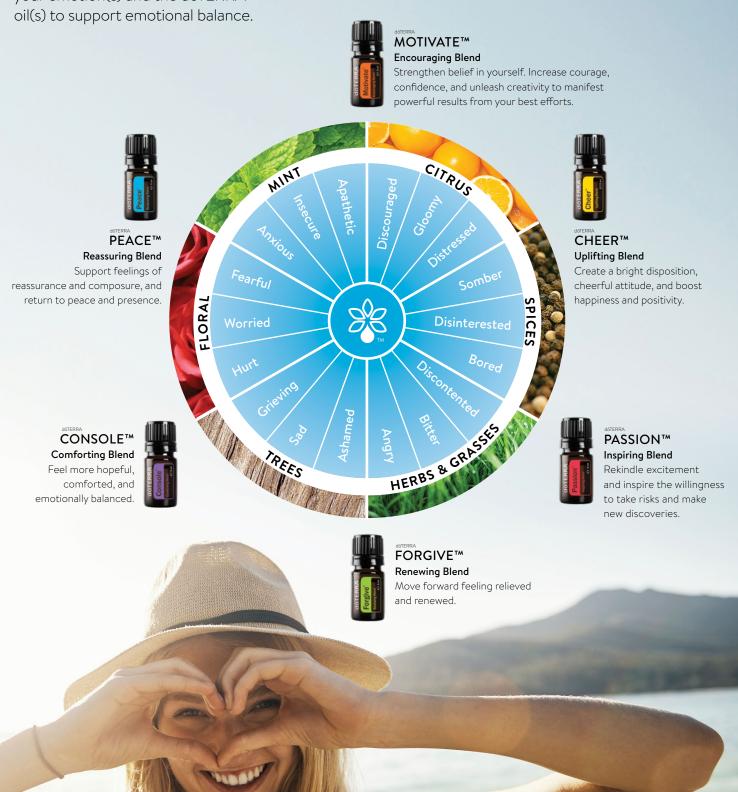

### **Emotional Balance**

Feel great and stay balanced. Identify your emotion(s) and the dōTERRA™ oil(s) to support emotional balance.

Nature experiences cycles of releasing and renewing. Our bodies also experience seasons of regeneration. dōTERRA's CPTG<sup>™</sup> essential oils support the body's natural renewal processes to promote wellness.