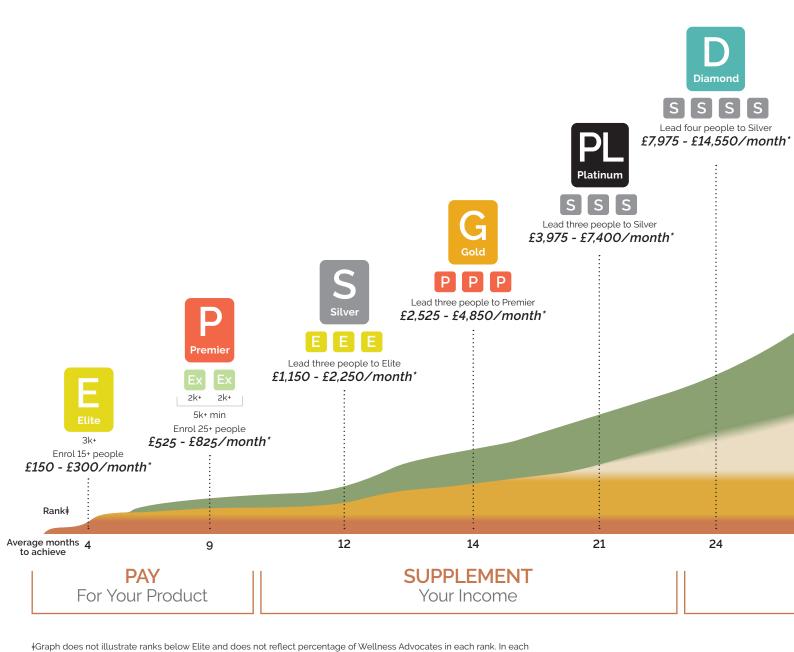

### Discover the Possibilities

dōTERRA's generous Compensation Plan is a proven method to create a powerful, potential income opportunity, while helping to incentivise synergy and collaboration. For each rank shown below, the range of figures represents the average potential personal earnings.

Please note that these potential figures are not guaranteed and that personal earnings can vary depending on factors such as your time commitment, organisational volume (OV), and the number of people you enrol in your downline.

potential earnings range, the low figures represent the average earnings paid in the first three (3) months of achieving that rank, while the high figures represent the midpoint of the top quartile of earners at that rank.

For more details see doterra.com/ME/en\_ME/compensation-plan

\*Earnings displayed are based on 2022 annual averages. These potential earnings are not guaranteed and personal earnings may be less or more than shown.

 $\mbox{``PV}$  is a product value given to every product. CV is the commissionable volume given to every product.