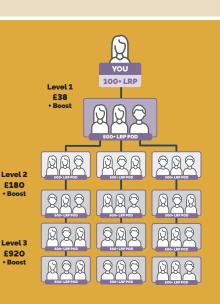

### POWER OF 3 BONUS

Paid monthly based on your team structure and Loyalty Orders. Qualify for level 1 by having 100 personal LRP volume and a 500 LRP pod on the first sponsor level. Support your team to do the same and qualify for higher-level bonuses. Reach Personal Growth Volume and boost your earnings!

| Level 1                     | Earn up to £76 in Power of 3 from Level 1 volume |                |                             |                                          |
|-----------------------------|--------------------------------------------------|----------------|-----------------------------|------------------------------------------|
| Level 2                     | 3%                                               | 9              | £35*                        |                                          |
| Level 3                     | 5%                                               | 27             | £179*                       |                                          |
| Level 4                     | 5%                                               | 81             | £539*                       |                                          |
| Level 5                     | 6%                                               | 243            | £1,943*                     | Elites are paid<br>to this level         |
| Level 6                     | 6%                                               | 729            | £5,831*                     | Premiers are paid to this level          |
| Level 7                     |                                                  | 2187           | £20,409*                    | Silvers and above are paid to this level |
| Levels in your organisation | % paid on CV**                                   | # of<br>people | Income based on<br>150 CV** |                                          |