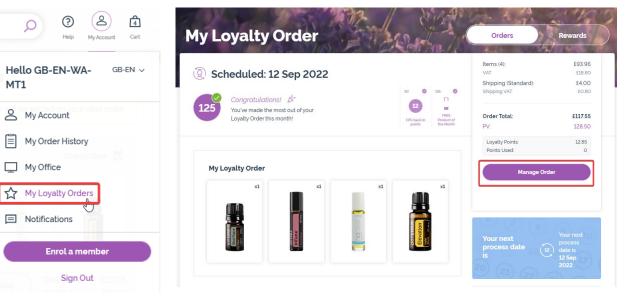

#### 2. Via My Account Dropdown

- Hover over my account and click on "My Loyalty Orders"
- Click on "Manage Order" .