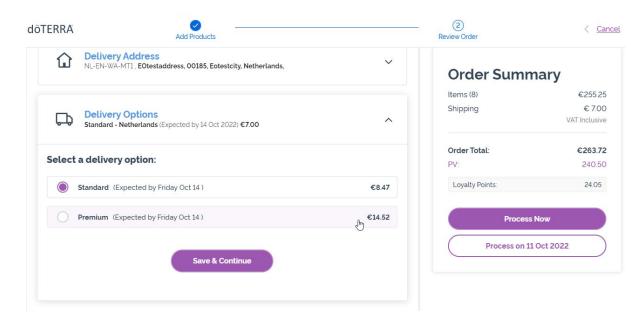

To update your payment and delivery information, go to the second step "Review Order".

To make changes to the desired information, click on the "v" shaped symbols next to the desired section.

To edit your delivery address please open the section using the "v" shaped symbol.

Once you have finished making your changes, click on the purple "Save & Continue" button.

To edit your default delivery type (standard or premium) open the "Delivery Options" section.

Choose your preferred delivery method from the options listed.