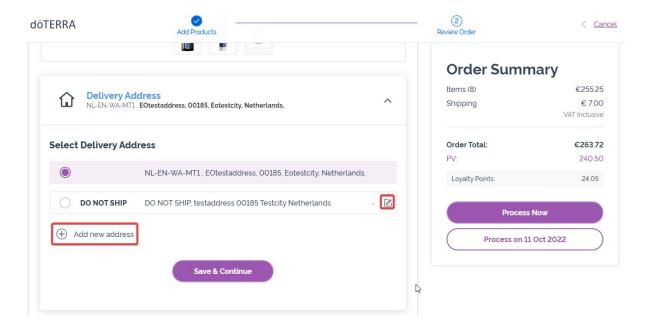

To update your payment and delivery information, go to the second step "Review Order".

To make changes to the desired information, click on the "v" shaped symbols next to the desired section.

To edit your delivery address please open the section using the "v" shaped symbol.

The address highlighted with a purple bullet icon shows your current delivery address..

You can edit an existing address by clicking on the edit icon (a pencil inside a square).

To add a new address, click on "Add new address".