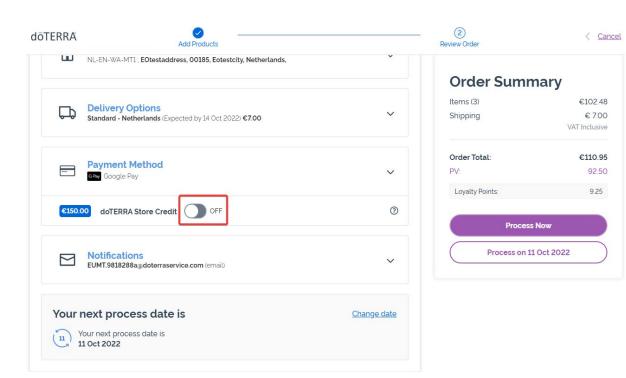

To save your changes, click on the purple "Save & Continue" button.

doterra europe

To use your **"doTERRA Store Credit"**, previously called AR Balance, simply click on the toggle in the "Payment Method" section.

If you do not have enough "doTERRA Store Credit" to cover the cost of the entire order, your default payment method will be charged the remaining balance.

dōterra

< <u>Cancel</u>

€102.48

€7.00

€110.95 92 50