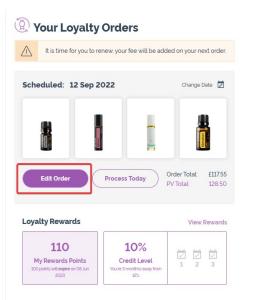

#### 1. Via Homepage:

0

Click on the purple "edit" button in • the Loyalty Orders box