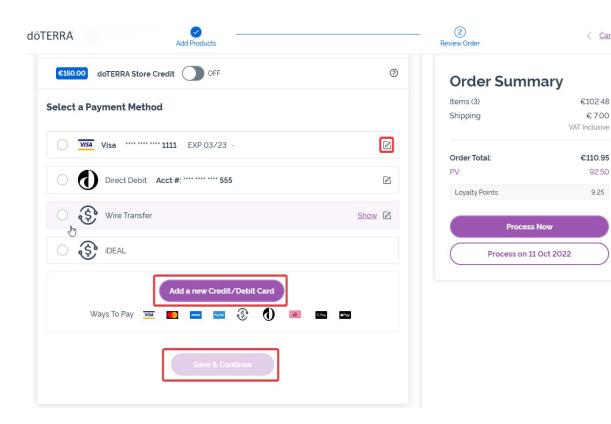

9.25

If you would like to **edit or add a new payment method**, please open the "Payment Method" section.

To **Edit** your existing default payment, click on the edit icon (a pencil inside a square).

To **Add** a new payment method, click on "Add Payment Methods".

Once you have finished making changes to your payment method, please click on the purple "Save & Continue" button.

doterra europe

| Items (3)       | €78.90        |  |  |
|-----------------|---------------|--|--|
| Shipping        | € 14.40       |  |  |
|                 | VAT Inclusive |  |  |
| Order Total:    | €96.90        |  |  |
| PV:             | 96.00         |  |  |
| Loyalty Points: | 9.60          |  |  |
| Process         | Now           |  |  |
| Process on 11   | Oct 2022      |  |  |