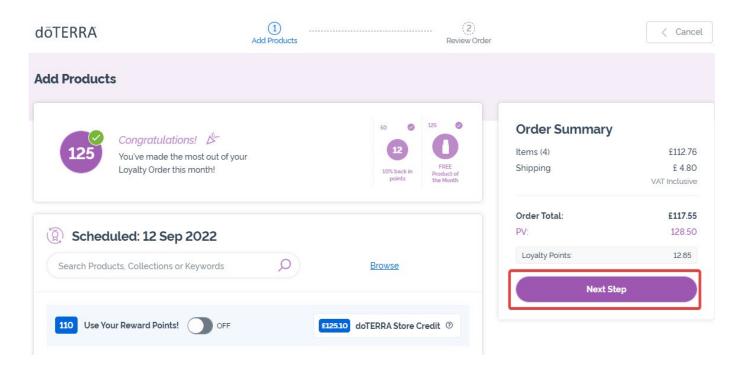

#### In your LRP Order, Click on "Next Step"

| FERRA                                    | Add Products                                      | Review Orde                                         | er -                  | < Cancel                           |
|------------------------------------------|---------------------------------------------------|-----------------------------------------------------|-----------------------|------------------------------------|
| iew Order                                |                                                   |                                                     |                       |                                    |
| Congratulati                             | ons! D                                            | 50 0 125 0                                          | Order Summary         |                                    |
| You've made th<br>Loyalty Order th       | e most out of your<br>iis month!                  | 13<br>10% back in<br>points Product of<br>the Month | Items (4)<br>Shipping | £116.00<br>£ 4.80<br>VAT Inclusive |
|                                          |                                                   |                                                     | Order Total:          | £120.80                            |
|                                          |                                                   |                                                     | PV:                   | 132.50                             |
| Your Order<br>(4) Items                  |                                                   | ~                                                   | Loyalty Points:       | 13.25                              |
| Capin Kyles House 2,<br>Great Britain,   | 55<br>8 Cadogan Court, Grenville Road, Pevensey B | ay, Pevensey, BN24 6BS,                             | 202                   |                                    |
| Delivery Option<br>standard (Expected by |                                                   | ~1                                                  |                       |                                    |
| Visa Ending: '1111                       | od<br>3/2023                                      |                                                     |                       |                                    |
| 612510 doTERRA Store C                   | Credit OFF                                        | 0                                                   |                       |                                    |