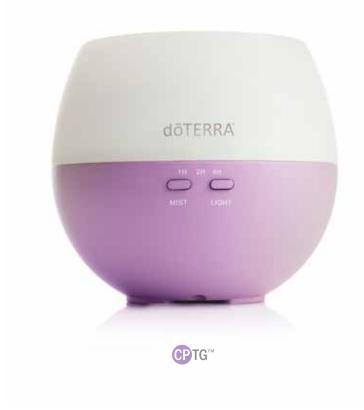

## **PRODUCT FEATURES**

- Substantial mist output helps purify and humidify the air
- 1, 2, and 4 hour diffuser settings
- Optional LED light
- Ultra-fine mist reaches up to 31 square metres
- Simple, 3-piece diffuser is easy and convenient to use
- Stable and light for the many spaces in your life

### **Petal Diffuser**

Part number: 33150015 - UK/IE Plug

#### PRODUCT DESCRIPTION

The doTERRA Petal Diffuser is a small, user-friendly diffuser that delivers aromatic benefits to your family and home. It has a relaxing mist and soft white ambient light, making it ideal for nighttime diffusion, and can cover up to 31 square metres. The Petal Diffuser has three timed settings-1, 2, and 4 hours—allowing you to customize the release of essential oils into the air. This convenient diffuser is stable, light, and easy to use—perfect for home or office use. The Petal Diffuser permeates an ultra-fine, yet substantial mist output into the air, releasing the aromatic benefits of dōTERRA CPTG™ essential oils quickly and safely. This high quality, affordable diffuser is perfect for both novice and experienced essential oil users who want a reliable, easyto-use essential oil diffuser.