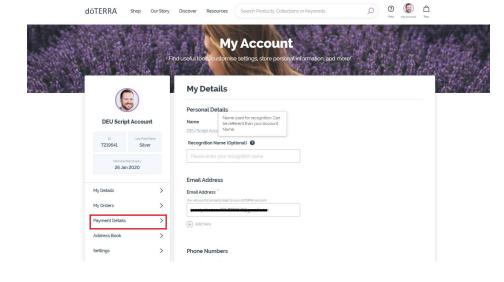

#### View account information

- Hover over "My Account" on the top right of your screen.
- Select "My Account"

### Edit Personal Details

This main page will allow you to edit the following:

- Your Recognition Name that is used when you reach new ranks.
- Your Email Address
- Your phone numbers
- Your profile picture

The menu on the left will allow you to edit your payment details, your addresses on file, and your personal settings.

It also includes your membership information and your upline's contact details.

If you are editing your personal details on the main page, make sure you click "Save & Continue" before moving on to a new page.