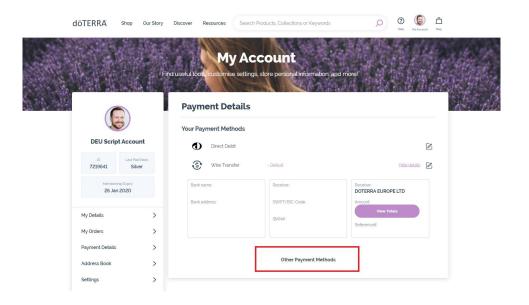

#### Edit your payment details

To edit your payment details, click on "Payment Details" from the menu on the left.

From this new screen, you will be able to see and edit the payment methods currently on your account, select a default payment, as well as add new payment methods.

The payment methods you may add are:

- 1. Credit card payments
- 2. Bank wires
- 3. Direct Debit (for German residents)