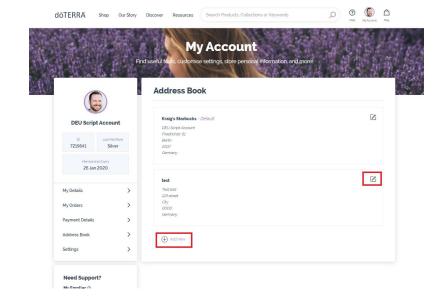

### Edit your addresses

To edit the addresses on your account, click on "Address Book" from the menu on the left.

From this new screen, you will be able to see and edit the addresses currently on your account, select a default address as well as add new addresses.

To remove addresses from your address book, click the edit icon next to the address, and select "<u>Remove from Address</u> <u>Book</u>" at the bottom of the new screen.

| döTERRA Shop                           | Our Story | Discover Resources Search Products, Collections or Keywords | D 🖗 🕼 Halo Myrcoxet Bag |
|----------------------------------------|-----------|-------------------------------------------------------------|-------------------------|
|                                        |           | Edit Address                                                | E Sta                   |
|                                        |           | Address Nickname                                            |                         |
| DEU Script Account                     |           | test                                                        |                         |
| ID Last Paid Re                        | nk        | Full Name                                                   |                         |
| 7219641 Silver                         |           | Test test                                                   |                         |
| Membership Expiry<br>26 Jan 2020       |           | Street Address                                              |                         |
|                                        |           | 123 street                                                  |                         |
| My Details                             | >         | Apartment, Flat, Room                                       |                         |
| My Orders                              | >         | Address Line 2                                              |                         |
|                                        | <i>'</i>  | City                                                        |                         |
| Payment Details                        | >         | City                                                        |                         |
| Address Book                           | >         | Postal Code                                                 |                         |
| Settings                               | >         | 0000                                                        |                         |
| Jerungs                                |           | Country                                                     |                         |
|                                        |           | Germany                                                     |                         |
| Need Support?                          |           | Make Default Address                                        |                         |
| My Enroller 🕥                          |           | Remove from Address Book                                    |                         |
| O Test Account, Euro<br>Other<br>Email | pe        | Save Address & Continue                                     |                         |
| Phone 123456789012                     |           |                                                             |                         |