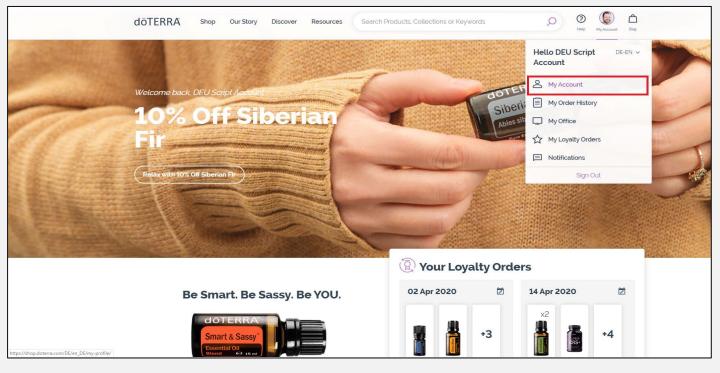

#### View account information

- Hover over "My Account" on the top right of your screen.
- Select "My Account"