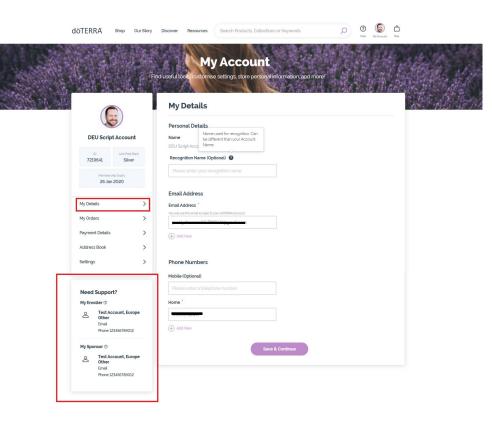

### Edit Personal Details

This main page will allow you to edit the following:

- Your Recognition Name that is used when you reach new ranks.
- Your Email Address
- Your phone numbers
- Your profile picture

The menu on the left will allow you to edit your payment details, your addresses on file, and your personal settings.

It also includes your membership information and your upline's contact details.

If you are editing your personal details on the main page, make sure you click "Save & Continue" before moving on to a new page.