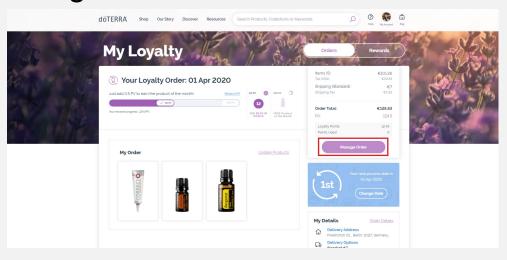

## 2. Through the "My Account" tab in the header

Click on "My Loyalty Orders" under "My Account" in the header.

Click on "Manage Order".

- Review your order, as well as shipping details and payment methods.
- Click on "Process Now".