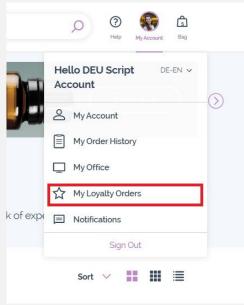

## 2. Through the "My Account" tab in the header

Click on "My Loyalty Orders" under "My Account" in the header.

Click on "Manage Order".

- Review your order, as well as shipping details and payment methods.
- Click on "Process Now".