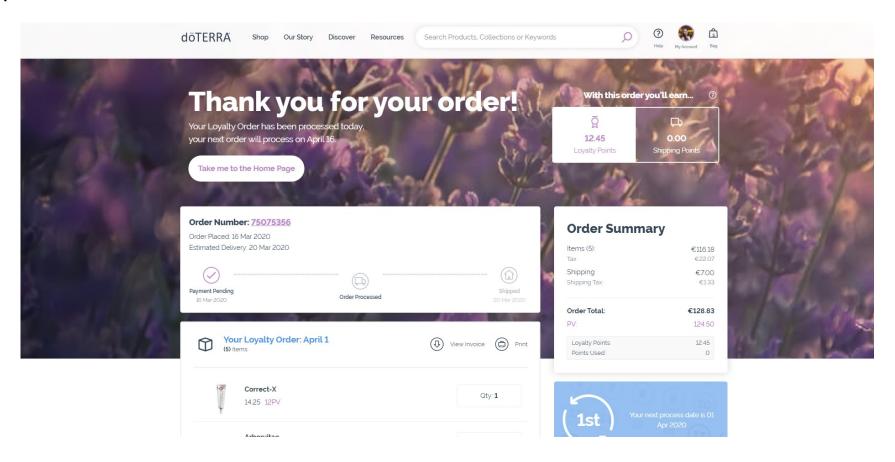

• A confirmation screen will appear indicating that your order has been successfully processed.

 A confirmation screen will appear indicating that your order has been successfully processed.