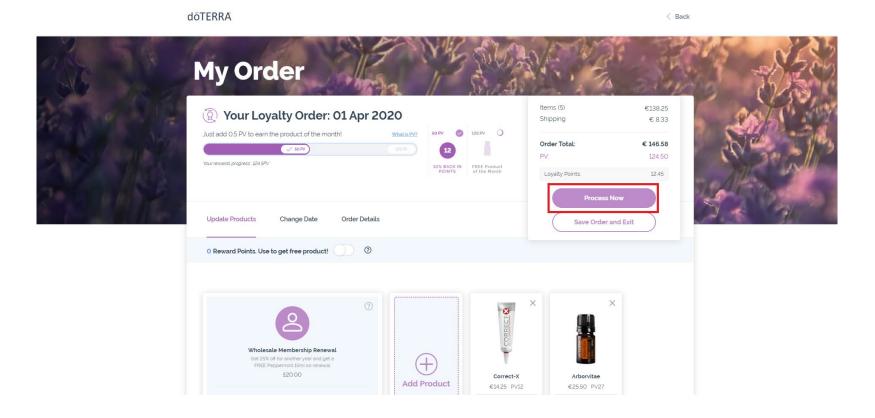

## 2. Through the "My Account" tab in the header

Click on "My Loyalty Orders" under "My Account" in the header.

Click on "Manage Order".

- Review your order, as well as shipping details and payment methods.
- Click on "Process Now".