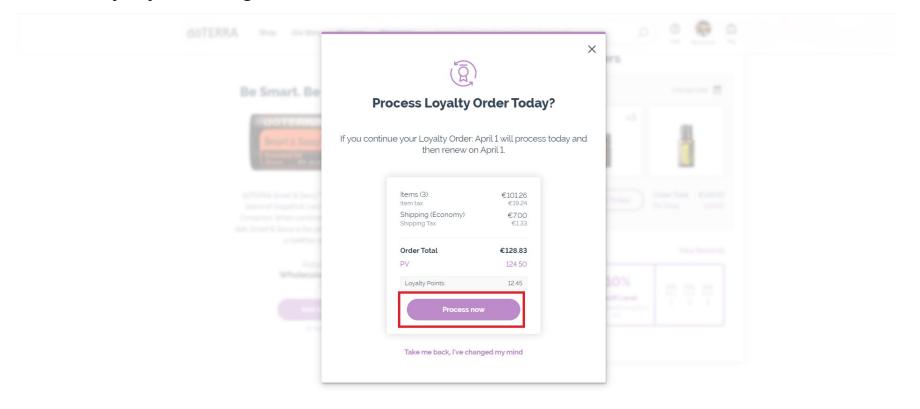

#### 1. Through the homepage

- Make sure you have reviewed your order, and that you are ready for your order to be shipped.
- On the homepage, click on the button that reads "Process Today".

 Confirm that you wish to process your Loyalty Order early by clicking on "Process now."