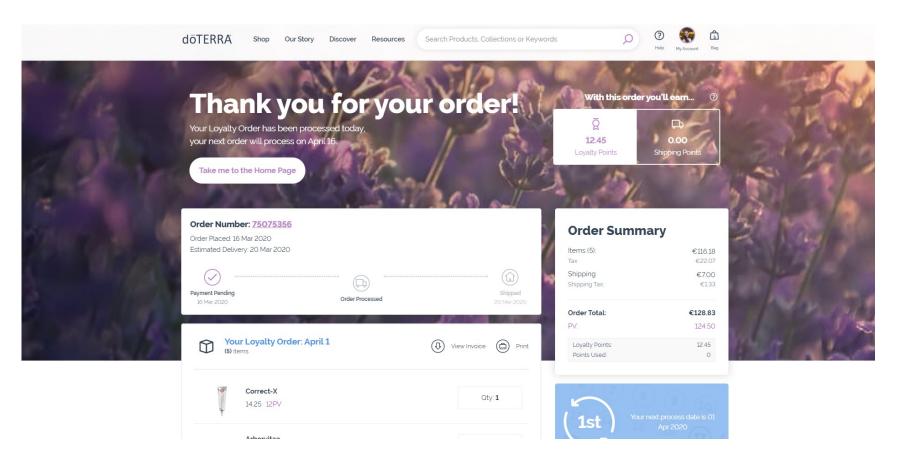

• A confirmation screen will appear indicating that your order has been successfully processed.