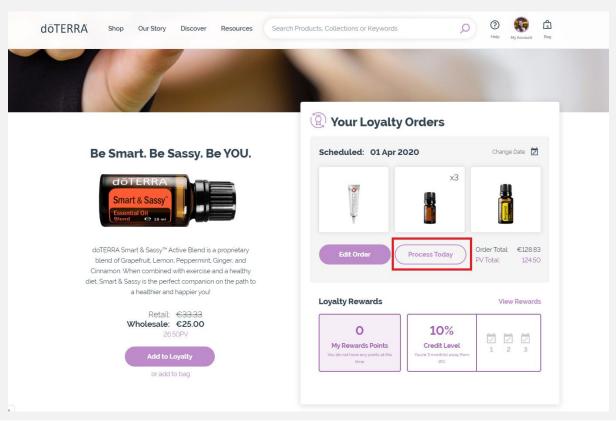

#### 1. Through the homepage

- Make sure you have reviewed your order, and that you are ready for your order to be shipped.
- On the homepage, click on the button that reads "Process Today".

 Confirm that you wish to process your Loyalty Order early by clicking on "Process now."