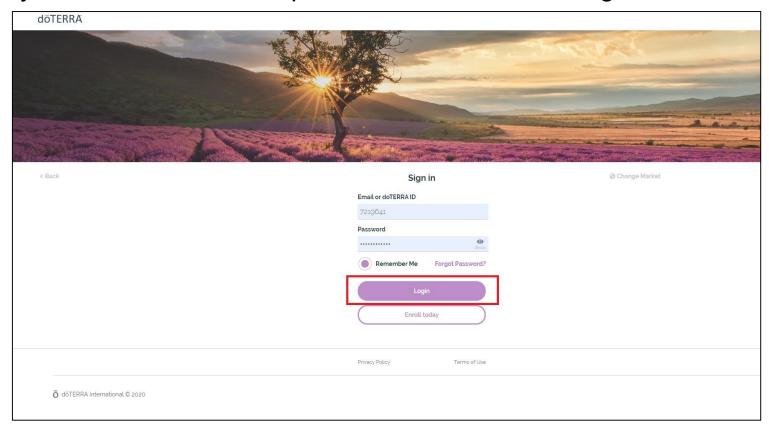

# Login

- Go to shop.doterra.com.
- Enter your doTERRA ID and password and click on "Login".