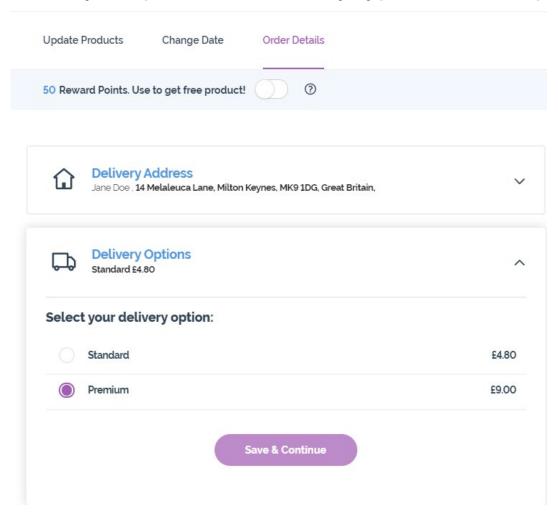

Delete Address?

To change your delivery option (standard or premium), please select "Delivery Options" and choose your preferred delivery type from the options shown.