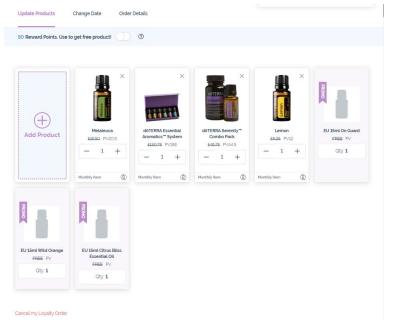

## **Editing Products**

To add products, you can either add products from the "Update Products" tab shown in the previous slide, or you can add products directly to your LRP while browsing the site.

To add while browsing, simply select "Add to Loyalty" and select the "+" to add to the desired LRP order. You can add to your LRP from the category page or from the product page.

#### Deleting an LRP Order

• If you have multiple LRP orders and would like to cancel one of them, select "Update Products" and at the bottom select "Cancel my Loyalty Order".

 If you wish to delete the last or only LRP order on your account, you will need to contact our Member Services to do so.