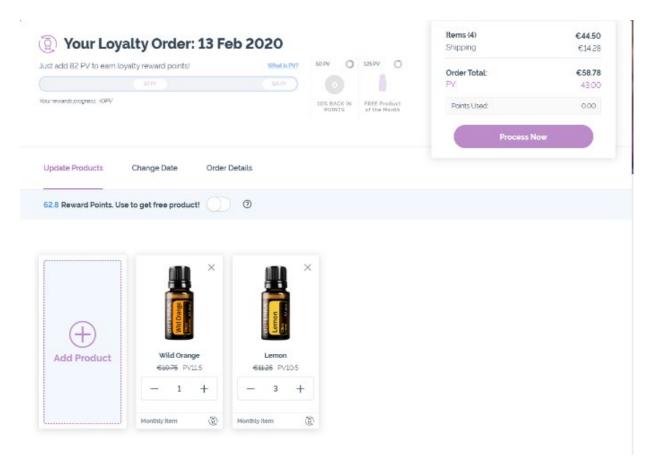

## **Editing Products**

To add products, you can either add products from the "Update Products" tab shown in the previous slide, or you can add products directly to your LRP while browsing the site.

To add while browsing, simply select "Add to Loyalty" and select the "+" to add to the desired LRP order. You can add to your LRP from the category page or from the product page.

# **Editing LRP Autoship Date**

- To change your Loyalty Order's processing date, to select "Change Date" from the "My Loyalty Orders" link.
- From there, you can select the date you are hoping to have your order process on.

### **Editing Payment Methods**

- To update your LRP orders default payment, select "Order Details" from the LRP management page, and then select "Payment Method".
- Once you've selected "Payment Method" you can either change the payment method or add a new method.