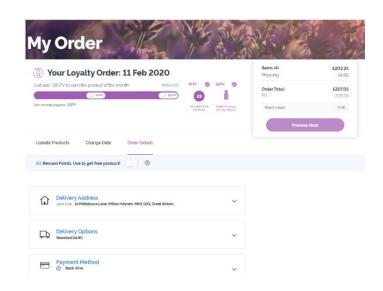

### **Editing Payment Methods**

- To update your LRP orders default payment, select "Order Details" from the LRP management page, and then select "Payment Method".
- Once you've selected "Payment Method" you can either change the payment method or add a new method.

#### **Editing Delivery Details**

While in "Order Details" you can edit, remove, or add a new delivery address. To edit a new address, please select the edit option to the right of the address.

- To make an address your default address, edit the address and select "Make Default Address"
- If you wish to delete the address, select "Delete Address?" from the bottom of the edit address screen.

Delete Address?

To change your delivery option (standard or premium), please select "Delivery Options" and choose your preferred delivery type from the options shown.

#### **Editing Notification Details**

You can update the email address and phone number used to delivery order updates by selecting "Notifications".