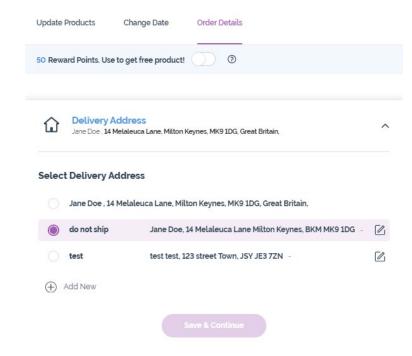

#### **Editing Delivery Details**

While in "Order Details" you can edit, remove, or add a new delivery address. To edit a new address, please select the edit option to the right of the address.

- To make an address your default address, edit the address and select "Make Default Address"
- If you wish to delete the address, select "Delete Address?" from the bottom of the edit address screen.