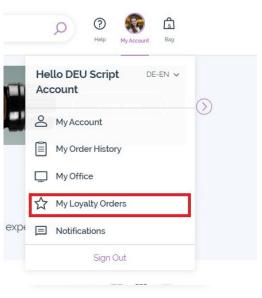

# **Editing LRP Autoship Date**

- To change your Loyalty Order's processing date, to select "Change Date" from the "My Loyalty Orders" link.
- From there, you can select the date you are hoping to have your order process on.