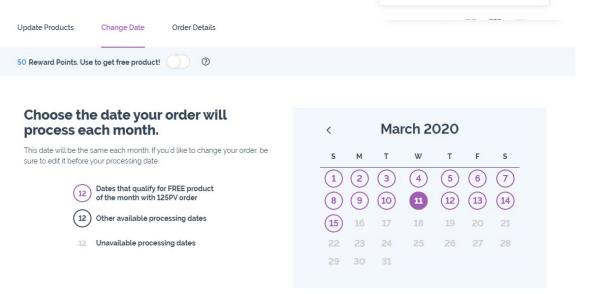

# **Editing LRP Autoship Date**

- To change your Loyalty Order's processing date, to select "Change Date" from the "My Loyalty Orders" link.
- From there, you can select the date you are hoping to have your order process on.