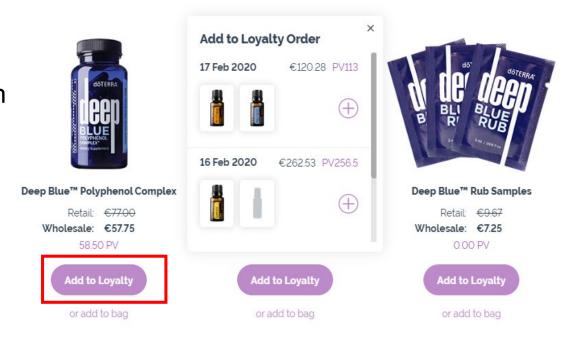

## **Editing Products**

To add products, you can either add products from the "Update Products" tab shown in the previous slide, or you can add products directly to your LRP while browsing the site.

To add while browsing, simply select "Add to Loyalty" and select the "+" to add to the desired LRP order. You can add to your LRP from the category page or from the product page.