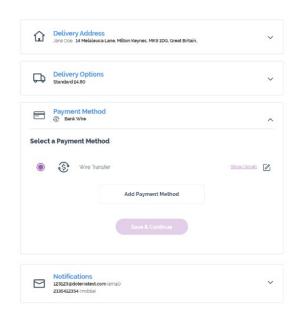

### **Editing Payment Methods**

- To update your LRP orders default payment, select "Order Details" from the LRP management page, and then select "Payment Method".
- Once you've selected "Payment Method" you can either change the payment method or add a new method.

#### **Editing Notification Details**

You can update the email address and phone number used to delivery order updates by selecting "Notifications".