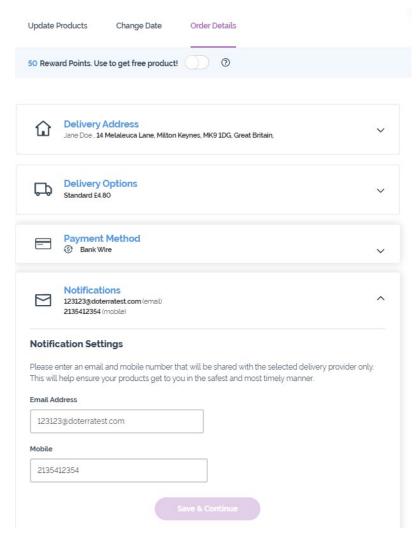

### **Editing Payment Methods**

- To update your LRP orders default payment, select "Order Details" from the LRP management page, and then select "Payment Method".
- Once you've selected "Payment Method" you can either change the payment method or add a new method.

#### **Editing Delivery Details**

While in "Order Details" you can edit, remove, or add a new delivery address. To edit a new address, please select the edit option to the right of the address.

- To make an address your default address, edit the address and select "Make Default Address"
- If you wish to delete the address, select "Delete Address?" from the bottom of the edit address screen.

Delete Address?

To change your delivery option (standard or premium), please select "Delivery Options" and choose your preferred delivery type from the options shown.

#### **Editing Notification Details**

You can update the email address and phone number used to delivery order updates by selecting "Notifications".