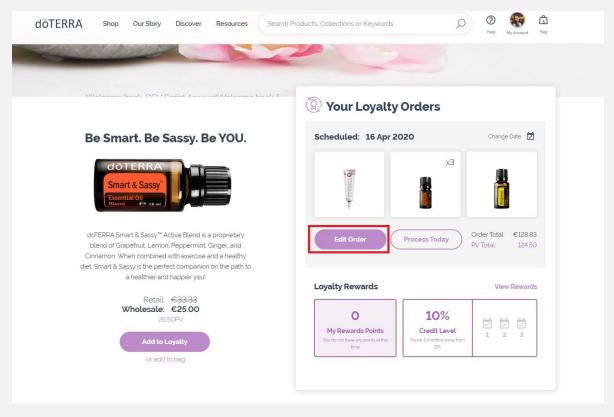

# **Editing Your Loyalty Order**

To access your Loyalty Order, please select "Edit Order" from the shop.doterra.com homepage.

From this screen you can view your progress towards earning monthly promotions, add and remove products, change your processing date, and update your payment and delivery options.