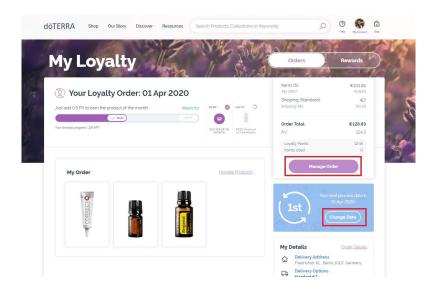

# **Editing Your Loyalty Order**

To access your Loyalty Order, please select "Edit Order" from the shop.doterra.com homepage.

From this screen you can view your progress towards earning monthly promotions, add and remove products, change your processing date, and update your payment and delivery options.

## **Editing Products**

To add products, you can either add products from the "Update Products" tab shown in the previous slide, or you can add products directly to your LRP while browsing the site.

To add while browsing, simply select "Add to Loyalty" and select the "+" to add to the desired LRP order. You can add to your LRP from the category page or from the product page.