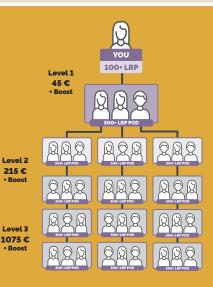

| Level 1                        | Earn up to 90 € | in Power of    | f Three from Level 1 vo     | olume                                    |
|--------------------------------|-----------------|----------------|-----------------------------|------------------------------------------|
| Level 2                        | 3%              | 9              | 49 €*                       |                                          |
| Level 3                        | 5%              | 27             | 202 €*                      |                                          |
| Level 4                        | 5%              | 81             | 607€*                       |                                          |
| Level 5                        | 6%              | 243            | 2.187 €*                    | Elites are paid<br>to this level         |
| Level 6                        | 6%              | 729            | 6.561 €*                    | Premiers are paid<br>to this level       |
| Level 7                        |                 | 2187           | 22.963 €*                   | Silvers and above are paid to this level |
| Levels in your<br>organisation | % paid on CV**  | # of<br>people | Income based on<br>150 CV** |                                          |

#### POWER OF 3 BONUS

Paid monthly based on your team structure and Loyalty Orders. Qualify for level 1 by having 100 personal LRP volume and a 500 LRP pod on the first sponsor level. Support your team to do the same and qualify for higher-level bonuses. Reach Personal Growth Volume and boost your earnings!