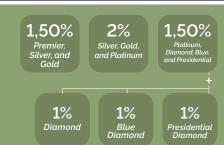

#### POOLS

Paid monthly to reward leadership: 8 percent of global company volume divided among leadership ranks.

#### UNILEVEL BONUS

**Paid monthly** on Organizational Volume outside the Fast Start Bonus window *(member's first 60 days).* 

Get paid seven levels deep with higher % on larger lower levels. Dynamically compresses up past non-qualifying members.