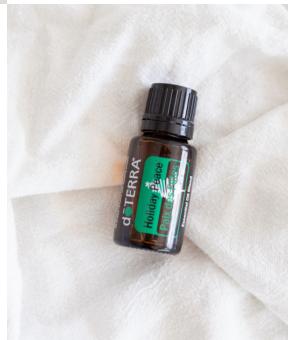

## Holiday Peace® Holiday Blend 15 mL

Create a serene atmosphere during the busy holiday season with the blissful aroma of Holiday Peace, a blend of Siberian Fir, Douglas Fir, Himalayan Fir, Grapefruit, Frankincense, and Vetiver essential oils.

Holiday Peace | Holiday Blend 15 mL 60203630 | \$35.00 whl | \$46.67 rtl PV: 28

Holiday products available November 1, unless otherwise noted, and while supplied last. Limit Four of each product, per account, perhousehold.