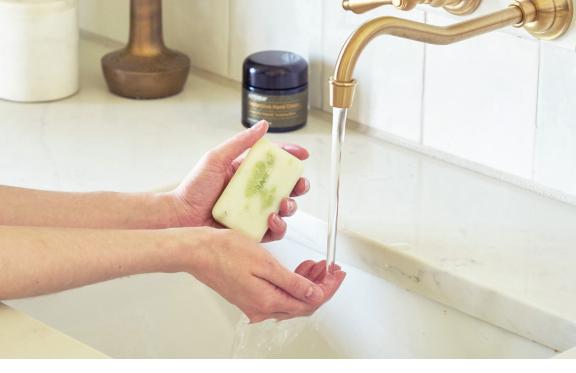

## dōTERRA Mālama™

#### Moisturizing Bath Bar

dōTERRA Mālama Moisturizing Bath Bar softly caresses and soothes the skin with a gentle lather and hydrating emollients. With the sparkling, fresh scent of dōTERRA Mālama® Nurturing Blend, these beautiful bath bars will help wash away the cares of the day.

dōTERRA Mālama | Moisturizing Bath Bar 113 g 60220612 | \$12.00 whl | \$16.00 rtl PV: 6.5

Scan here for more information on the Co-Impact
Sourcing® efforts taking place at Kealakekua Mountain
Reserve for the Malama blend.