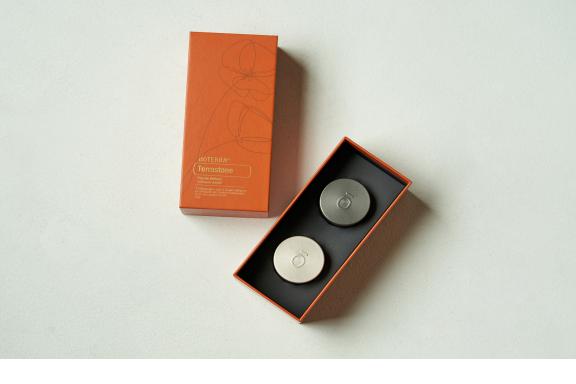

## Terrastone Passive Diffusers Box of two

Enjoy dōTERRA CPTG® essential oils wherever you go with this pair of portable and sustainable Terrastone Passive Diffusers. Housed in recyclable aluminum, these stylish and functional diffusers are small, reusable, eco-friendly, and designed to add aroma, ambiance, and style to any space. They can be placed on any flat surface using the included sticky rubber pad or attached to a magnetic surface using the built-in magnet in the base. Add a few drops of essential oil to the Terrastone surface for a touch of freshness — on the shelf of a linen closet, corner of an office desk, or a hotel nightstand. To help preserve your favourite aroma, the diffusers come with a resealable lid. A thoughtful hostess gift for holiday parties, your niece's dorm room, or for yourself, Terrastone Passive Diffusers are also a wonderful way to introduce someone to the beauty of essential oil diffusion.

Terrastone Passive Diffusers | Box of two 60217760 | \$16.00 whl | \$21.33 rtl PV: 0