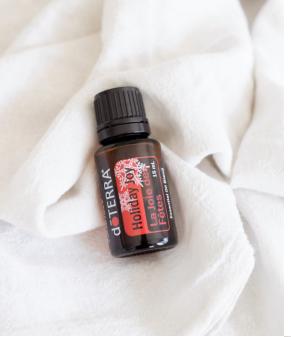

### Holiday Joy® Holiday Blend 15 mL

Create a welcoming atmosphere during holiday gatherings with Holiday Joy. Holiday Joy combines the warm, spicy sweet aroma of CPTG® Wild Orange, Clove, and Cassia with the crisp and airy Siberian Fir and Peru Balsam to freshen the air and fill your home with holiday magic. Diffuse Holiday Joy in every room and let the air come alive with memories and tradition.

Holiday Joy | Holiday Blend 15 mL 60217800 | \$34.00 whl | \$45.33 rtl PV: 28