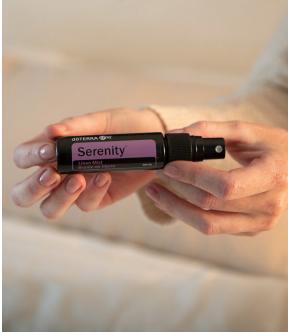

### dōTERRA Serenity® Linen Mist

dōTERRA Serenity Linen Mist has a calming and comforting aroma that helps create a tranquil setting for rest and relaxation. The dōTERRA Serenity® essential oil blend in a mist can transform any room into a peaceful oasis. Drift away with a perfectly balanced, soothing aroma of CPTG® Lavender, Cedarwood, Coriander, Ylang Ylang, Marjoram, Roman Chamomile, Vetiver, Sandalwood, Tonka Bean, and Vanilla Absolute.

dōTERRA Serenity | Linen Mist 30 mL 60213924 | \$9.50 whl | \$12.67 rtl PV: 5.5