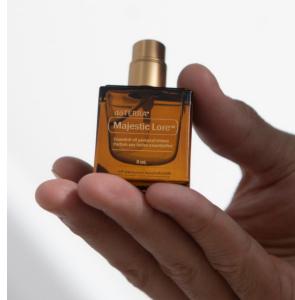

# Majestic Lore<sup>™</sup> Essential Oil Personal Aroma

An exciting, distinctive, dōTERRA original, inspired by the grandeur of Canada's vast landscape, Majestic Lore Personal Aroma surrounds your senses with the rich fragrance of lush, wooded forests, snow-capped mountains peaks, and brisk winter fog. A striking blend of Black Spruce, Balsam Fir, Nootka, Hinoki, and shades of other captivating CPTG® essential oils, this blend is an exceptional personal aroma for both men and women.

Majestic Lore | Essential Oil Personal Aroma 8 ml

60222544 | \$50.00 whl | \$66.67 rtl PV: 37