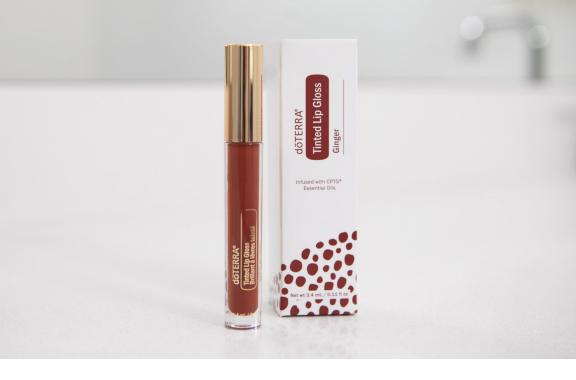

# Tinted Lip Gloss Ginger

This ultra-hydrating Tinted Lip Gloss, infused with CPTG® Japanese Mint, Wild Orange, and Clove Bud essential oils, adds a beautiful ginger colour and shine to your lips. Enriched with a blend of emollients including jojoba esters and sunflower seed oil, this minty gloss delivers a rich luster, high shine, and dewy moisture. The vial comes with a doe-tip applicator for a smooth, even application every time. Ideal for daily wear, or for an evening out, and perfect for a makeup bag, purse, or pocket. This gloss keeps lips smooth and hydrated.

Tinted Lip Gloss | Ginger 3.4 mL 60223349 | \$18.50 whl | \$24.67 rtl PV: 13