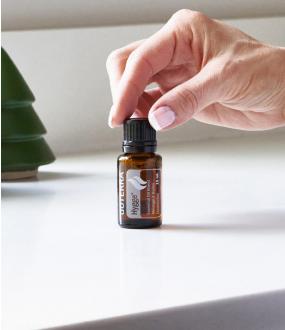

## Hygge<sup>™</sup>Essential Oil Blend

Treasured family and friends will immediately feel warm and welcomed with Hygge essential oil blend. Hygge is pronounced hoo-gah, a Scandinavian word that has ties to the word hug, and refers to the concept of finding joy in everyday moments and comfort in togetherness. doTERRA captures the pleasure of this familiarity in a bottle with the Hygge essential oil blend. This blend features the fresh aroma of CPTG® Wild Orange, the grounding, earthy notes of Cedarwood, Frankincense, Myrrh, and Vetiver, and combines these essential oils with the warmth of tonka bean and vanilla to create a sweet, woodsy aroma and a wonderfully inviting ambiance.

Hygge™ Essential Oil Blend | 15 mL 60217669 | \$42.00 whl | \$56.00 rtl PV: 34