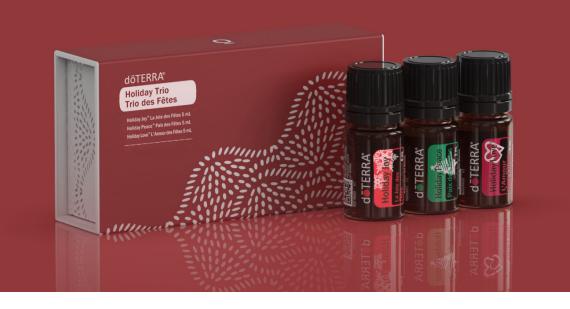

## **Holiday Trio**

Holiday Joy<sup>™</sup>, Holiday Peace<sup>™</sup>, Holiday Love<sup>™</sup>

Create the ideal atmosphere whatever the occasion with the Holiday Trio. Together in one collection, Holiday Joy, Holiday Peace, and Holiday Love set the mood for any event. Holiday Joy enlivens the environment with a warm, spicy, sweet holiday aroma. The grounding and calming aroma of Holiday Peace, reminiscent of wintertime traditions, adds a tranquil aroma to any setting during the busy holiday season. Let the welcoming comfort of Holiday Love fill the air with a complex, rich, woody, spicy-sweet aroma, perfect for intimate gatherings and family festivities. Celebrate holiday ambiance and create lasting memories for years to come with the Holiday Trio.

**Holiday Trio** | Holiday Joy 5 mL, Holiday Peace 5 mL, and Holiday Love 5 mL

60225552 | \$47.50 whl | \$63.33 rtl

PV: 31.5