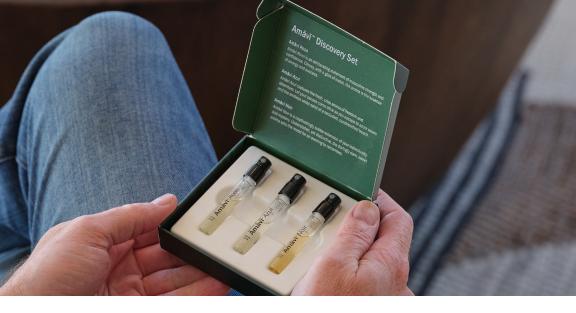

#### Amāvī<sup>™</sup> Discovery Set Men's Personal Aromas

The Amāvī <sup>®</sup> Discovery Set features a trio of personal cologne scents created especially for men. Sleek and portable, this set travels with you anywhere and takes you everywhere.

Amāvī® Roso: Amāvī Roso is a statement of strength and confidence. Citrusy, with a tasteful metallic note, the aroma is the very essence of energy and success.

Amāvī® Azul: Amāvī Azul captures the fresh, crisp aroma of freedom. From azure waves and the endless white sands of a

distant beach to the vaulting blue skies above us, let this scent take your senses somewhere truly boundless.

Amāvī® Noir. Amāvī Noir is a subtle extension of your individual mystery. Understated yet distinctive, the daringly dark, sweet

Amavi<sup>®</sup> Noir. Amavi Noir is a subtle extension of your individual mystery. Understated yet distinctive, the daringly dark, sweet aroma is as captivating as your inner self.

Amavi Discovery Set | Men's Personal Aromas Three 1.5 mL aroma viles 60217734 | \$26.50 whl CAD | \$35.33 rtl CAD PV: 16