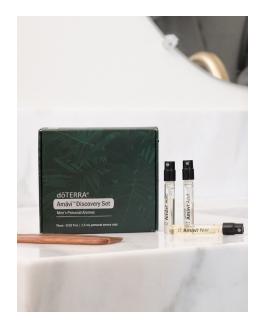

#### Amāvī<sup>™</sup> Discovery Set Men's Personal Aromas

The Amāvī <sup>®</sup> Discovery Set features a trio of personal cologne scents created especially for men. Sleek and portable, this set travels with you anywhere and takes you everywhere.

Amāvī® Roso: Amāvī Roso is a statement of strength and confidence. Citrusy, with a tasteful metallic note, the aroma is the very essence of energy and success.

Amāvī® Azul: Amāvī Azul captures the fresh, crisp aroma of freedom. From azure waves and the endless white sands of a

distant beach to the vaulting blue skies above us, let this scent take your senses somewhere truly boundless.

Amāvī® Noir. Amāvī Noir is a subtle extension of your individual mystery. Understated yet distinctive, the daringly dark, sweet

Amavi<sup>®</sup> Noir. Amavi Noir is a subtle extension of your individual mystery. Understated yet distinctive, the daringly dark, sweet aroma is as captivating as your inner self.

Amavi Discovery Set | Men's Personal Aromas Three 1.5 mL aroma viles 60217734 | \$26.50 whl CAD | \$35.33 rtl CAD PV: 16