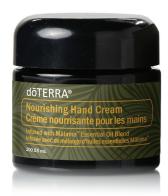

# Nourishing Hand Cream

## **Description**

This rich, nourishing cream provides deep moisture and is especially suited for dry skin. Mālama Nourishing Hand Cream absorbs quickly and can be applied to the hands and body after a shower, before bed, or any time skin needs a little extra care. Mālama Nourishing Hand Cream comes in a beautiful glass jar and is sold individually and as part of the Mālama Collection.