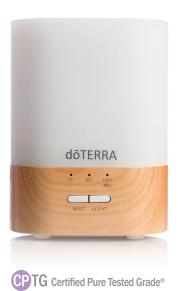

### **PRODUCT FEATURES**

- Customizable output: 2 or 5 hrs continuous preset/10 hrs intermittent preset (5 min. on/ 5 min. off)
- Ultrasonic technology
- · Seven lighting color options
- Maple wood base
- · Coverage of up to 540 sq. feet

#### **Lumo Diffuser**

Part Number: 60204952 Wholesale: \$89.75 CAD Retail: \$119.67 CAD

PV: 42.5

#### PRODUCT DESCRIPTION

Influenced by nature, the Lumo diffuser features a maple wood base and several light settings inspired by natural elements. Offering customizable output, Lumo can run 2 to 5 hours continuously and 10 hours intermittently.