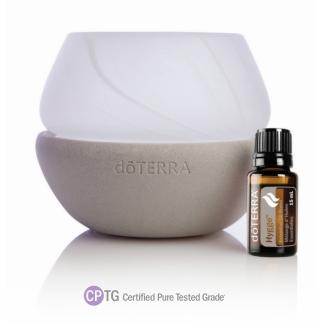

# Hygge<sup>™</sup> Essential Oil Blend with Hygge Diffuser

## Hygge™ Essential Oil Blend with Hygge Diffuser

Part Number: 60217658 Wholesale: \$75.50 CAD Retail: \$100.67 CAD

PV: 21

#### PRODUCT DESCRIPTION

Live the cozy life with the exclusive Hygge™ essential oil blend and the Hygge Diffuser. Hygge, pronounced hoo-gah, is the practice of finding joy in everyday moments and being content with life. The doTERRA Hygge Diffuser instantly creates a cozy and comfortable atmosphere thanks to its beautiful, frosted glass top and warm flickering light.

### Hygge Diffuser:

- Has a frosted glass top and a warm flickering light.
- Comes with four mist settings and four light options
- Offers customizable settings to make your home feel like a sanctuary.

## Hygge<sup>™</sup> Essential Oil Blend:

- Provides a cozy, welcoming aroma.
- Creates a relaxed and comforting space.
- Makes any room more inviting.