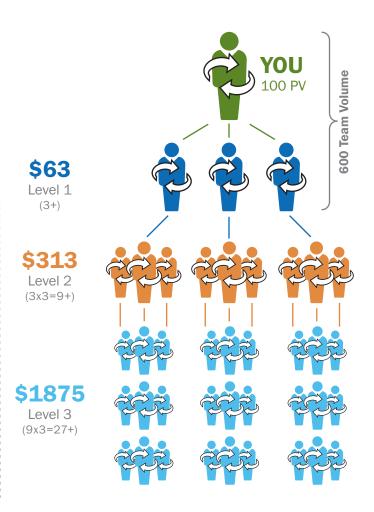

## Power of 3 Sales Bonus (Paid Monthly)

Wellness Advocates earn 25 percent profit on retail purchases made by their Retail Customers.

Retail Customer \$100 Purchase

**Retail Profits 25%** 

Encourages Enrollers to help train new Wellness Advocates. Paid on a new enrollee's PV for their first 60 days. Each enroller must maintain 100 PV in their LRP template and place a 100 PV monthly loyalty order.

**Loyalty Rewards Key** above 100 See the Power of 3 Sales Bonus flyer on doterra.com for a complete description of rules and requirements.

<sup>\*</sup> Must be qualifying as a Wellness Advocate to receive these bonuses.