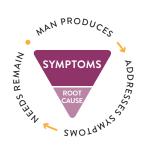

#### YOU HAVE CHOICES

#### Modern Approach

- Typically designed to manage symptoms
- Often man-made from isolated synthetic agents
- \$6.5 trillion/year spent on global healthcare
- · Are we healthier?

## Holistic Approach

- Addresses the root causes of concerns
- Extracted from plants
- Enhances overall wellness