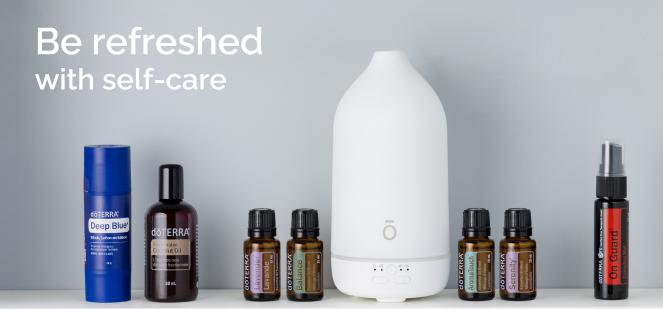

# Be prepared for anything

#### 1. WHAT ARE YOUR TOP WELLNESS PRIORITIES?

I want to feel less:

#### 2. ARE YOU READY TO DISCOVER SIMPLE SOLUTIONS?

#### **EASY AIR®**

- · Promotes an airy, breathable environment
- Diffuse at night or during changes in season

#### **ZENGEST®**

- · Offers a sweet, soothing aroma
- Provides a comforting scent during an abdominal massage
- · Add a drop to water for a refreshing taste after a large meal

#### BALANCE

- · Provides a calm, tranquil aroma
- Complements a relaxing massage
- Creates a grounding environment

#### **SERENITY®**

- Diffuse to provide a calming aroma
- Create restful sleeping environment

#### **AROMATOUCH®**

- · Comforting and relaxing aroma
- · Enhances a comforting hand or body massage
- · Creates a spa-like environment

#### ON GUARD®

I want to feel more:

- · Offers a fortifying aroma
- · Use a drop in daily oral care
- Cleansing for home and hands

#### **DEEP BLUE® STICK**

- · Apply to target areas
- · Use before or after working out
- Soothe after a long workday