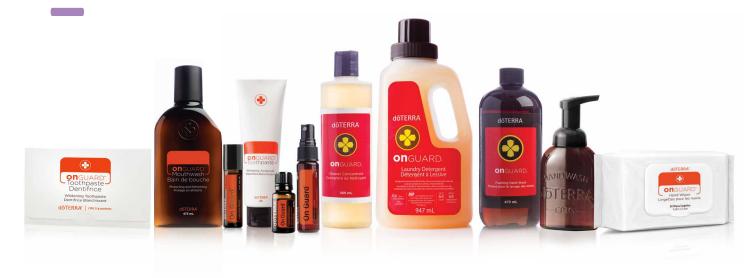

### The Best Essential Oils for Your Emergency Preparedness Kit

**Lemon:** A strong cleansing agent that helps clean surfaces, Lemon essential oil is a must-have for your emergency preparedness kit. To take advantage of the surface-cleansing properties of Lemon, add a few drops to a small glass spray bottle with water for your emergency kit to help you keep things clean.

**On Guard®:** A unique blend of Wild Orange, Clove, Cinnamon Bark, Eucalyptus, and Rosemary essential oils, On Guard essential oil blend has strong topical cleansing properties, making it another great essential oil to have for emergencies. A single drop can provide a fortifying aroma and help clean hands. For other targeted benefits, you can include your other favourite On Guard products in your emergency kit.

dōTERRA Purify<sup>®</sup>: Purify Cleansing Blend is particularly useful for purifying and eliminating odors. In an emergency, you might not have access to things like a washer, dryer, dishwasher, and so on. Purify can help refresh your clothes, dishes, surfaces, and other items, while also keeping the musky, undesirable smells at bay.