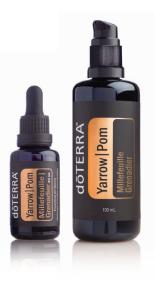

# Get Nature's Glow **Head-to-Toe**

Yarrow Pom is an expertly crafted blend of yarrow essential oil and cold-pressed pomegranate seed oil. Lightweight enough to be used around the face, it is the ultimate naturally sourced solution for essential oil skincare.

- Yarrow essential oil revitalizes and soothes aging skin.
- Pomegranate seed oil supports the skin's natural barrier by helping to slow the normal breakdown of skin proteins that occur with aging.

The luxurious Yarrow Pom Body Renewal Serum combines powerful bioactive compounds and proteins to promote the appearance of firmer, smoother, more youthful looking skin.

- Avocado oil protects the skin's moisture level by reducing water loss.
- Jojoba, Sunflower, Grape Seed, and Argan Kernel oils deeply moisturize to help reduce premature signs of aging.
- Coffee Seed Extract and Pomegranate esters help enhance skin luminosity and improve the appearance of firm skin.