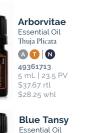

# **Essential Oil Singles**

Tanacetum ann

5 mL | 85 P\ \$145.33 rtl

\$109.00 whl

Cilantro

Essential Oil

Coriandrum sativur

May stain surfaces, clothing, skin

60203634

Basil

Essential Oil

Ocimum basilicum

41851813 5 mL | 27.5 PV 44.33 rtl 33.25 whl