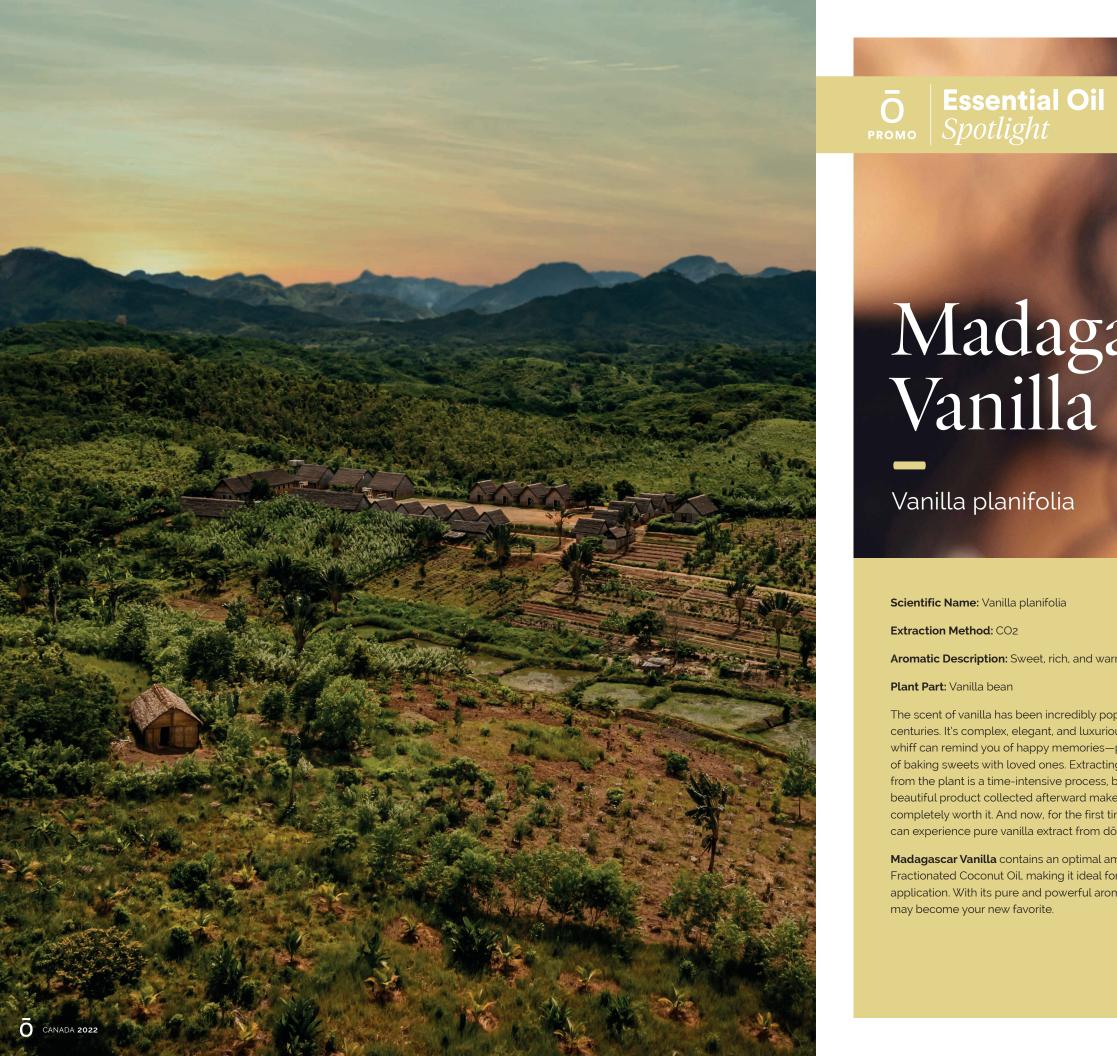

# Madagascar Vanilla

## Vanilla planifolia

Scientific Name: Vanilla planifolia

Extraction Method: CO2

Aromatic Description: Sweet, rich, and warm

Plant Part: Vanilla bean

The scent of vanilla has been incredibly popular for centuries. It's complex, elegant, and luxurious. One whiff can remind you of happy memories—perhaps of baking sweets with loved ones. Extracting vanilla from the plant is a time-intensive process, but the beautiful product collected afterward makes it completely worth it. And now, for the first time, you can experience pure vanilla extract from doTERRA.

Madagascar Vanilla contains an optimal amount of Fractionated Coconut Oil, making it ideal for topical application. With its pure and powerful aroma, this may become your new favorite.