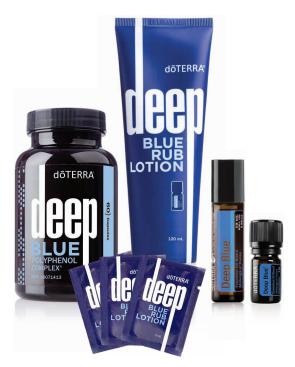

### Topical

- + Apply two to three drops and cover with **Deep Blue® Rub** Lotion for a soothing experience.
- + Add one drop to your daily **HD Clean® Facial Lotion** to support the appearance of healthy skin.

### Aromatic

- + Diffuse three drops, along with three drops of **Easy Air**® for a soothing, refreshing aroma
- + Diffuse two drops, as well as two drops of **Vetiver**, **Lavender**, and **Wild Orange** to create a restful environment.