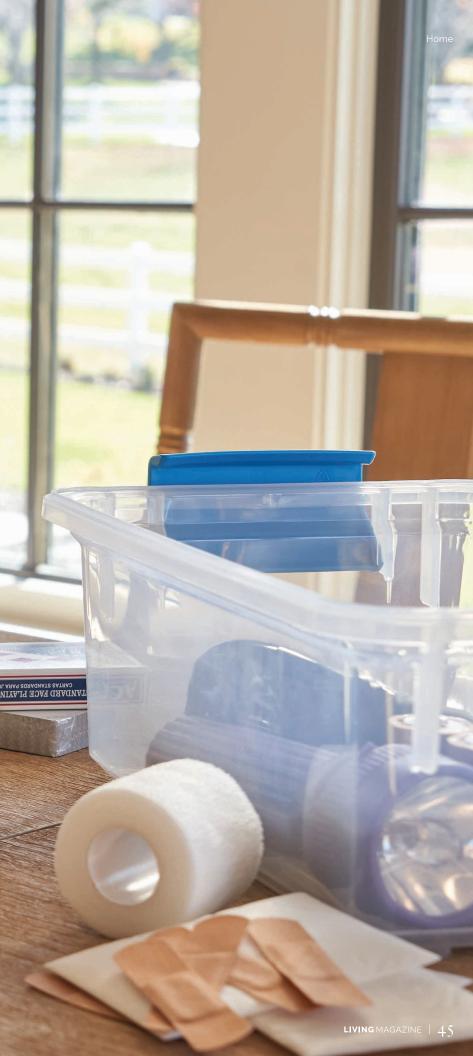

# In Case of Emergency

Essential Oils Preparedness Kit

### Beyond Food and Water

Food and water are essential, but you'll need plenty of other items to make life more than just livable: batteries, cordless radios, matches, flashlights, candles, playing cards, electronic-free kid's games, books and that's only scratching the surface. You'll also need blankets, a can opener, utensils, and, of course, a preparedness kit with plenty of bandages, a knife, gauze, bandages, and your essential oils.

Ask any essential oil user, and they're sure to own a few must-haves you won't catch them without. The same is true when disaster strikes. Keeping a small backup of essential oils will bring added comfort and peace of mind to your life. Because essential oils have so many benefits, many consider them useful to include in your personal emergency kits, giving your family familiar tools during times of uncertainty.

### A Small Bottle with a Big Impact

Whether you're preparing your go-bag or planning to shelter in place, essential oils take up little space, yet hold dozens of potential benefits. Plus, a little goes a long way when it comes to essential oils. A single bottle will last a long time, even in an emergency.