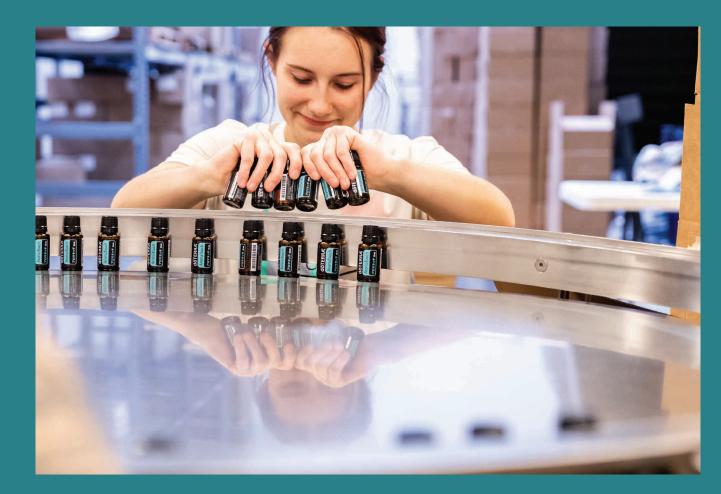

While an essential oil is being tested and refined, bottles, A quality checker removes bottles from the line and caps, and labels are produced, and they all come together performs a visual check, because sometimes even the in a beautiful symphony in the fill suite. The bottles best machines make mistakes. These quality checkers arrive at the fill suite on flats that are sealed in plastic to determine whether the bottles have enough essential maintain quality. If the bottles are unwrapped outside the oil in them, and the labels have been correctly applied. fill suite, they're considered contaminated and can no Once the essential oil batch passes this quality check, it's longer be used. Once the bottles enter the suite, which is loaded into recyclable boxes. The boxes are stacked on considered a clean room, they're unwrapped and loaded a pallet and shipped to the dōTERRA Fulfillment Center into the filling machine on several trays. The bottles are in Lindon, Utah, United States. It's there that essential oils then fed through the machine, filling them with pure can be picked and pulled for collections, and individual essential oil two at a time. After being filled, the bottles orders that make their way to your home. make their way to the capping portion of the line, where Much care, effort, and attention goes into creating the caps are applied by machine. A torquing mechanism unadulterated essential oils. Hundreds of people work applies the proper torque to the lid to guarantee each one together to make it possible for even one bottle to be is screwed on to the exact tightness.

The filled bottles pass through a sensor that ensures the lids are on correctly and the bottles are filled with the proper amount of essential oil. It's then time for labels to be applied. After the labels are on the bottles, they're sent down the next conveyor belt to a quality check station.