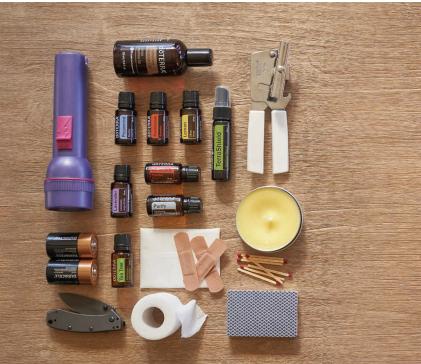

### Beyond Food and Water

Food and water are essential, but you'll need plenty of other items to make life more than just livable: batteries, cordless radios, matches, flashlights, candles, playing cards, electronic-free kid's games, books and that's only scratching the surface. You'll also need blankets, a can opener, utensils, and, of course, a preparedness kit with plenty of bandages, a knife, gauze, bandages, and your essential oils.

No matter where you are on your preparedness journey, here are some of the best essential oils to add to include. When one of these products is on sale, consider buying two or three extra bottles so you can stock up for your emergency preparedness kit.

### The Best Essential Oils for Your Emergency Preparedness Kit

**Lemon:** A strong cleansing agent that helps clean surfaces, Lemon essential oil is a must-have for your emergency preparedness kit. To take advantage of the surface-cleansing properties of Lemon, add a few drops to a small glass spray bottle with water for your emergency kit to help you keep things clean.

**On Guard®:** A unique blend of Wild Orange, Clove, Cinnamon Bark, Eucalyptus, and Rosemary essential oils, On Guard essential oil blend has strong topical cleansing properties, making it another great essential oil to have for emergencies. A single drop can provide a fortifying aroma and help clean hands. For other targeted benefits, you can include your other favourite On Guard products in your emergency kit.

**Tea Tree:** There are dozens of uses for Tea Tree essential oil, but it's particularly beneficial when used on the skin. In ancient times, Aboriginal peoples of Australia would crush tea tree leaves and apply them to help cool and soothe the skin. You can use Tea Tree essential oil in a similar way. Tea Tree can help moisturize and soothe dry, cracked skin, making it a great resource to have in your kit. NPN 80060950

**Frankincense:** The king of oils is one that many people can't live without. Whether you're already in love with Frankincense or have yet to experience the topical benefits of this popular essential oil, don't leave it off your survival list. Frankincense helps to soothe and moisturize the skin, as well as help clean nailbeds and cuticles.

**Lavender:** Another top-selling dōTERRA product, Lavender essential oil has dozens of potential uses that will come in handy when you're dealing with an emergency. Lavender has a relaxing, peaceful, aroma that can provide a comforting atmosphere during unsure moments. When an emergency strikes, you'll no doubt be stressed, overwhelmed, and worried about your family. Do your future self a favor by adding Lavender to your emergency preparedness kit to help keep you levelheaded in times of distress.\*

**Peppermint:** In an emergency, Peppermint is like your Swiss Army knife of essential oils. The fresh, minty taste and aroma make it perfect for oral hygiene (on a regular basis or in a pinch). When ingested, Peppermint can promote healthy respiratory function and clear breathing.<sup>\*</sup> It's also known for promoting a healthy digestive system and soothing occasional stomach upset.<sup>\*</sup> Peppermint essential oil can even help naturally repel bugs, which will come in handy if you must seek temporary shelter outside.

dōTERRA Purify<sup>®</sup>: Purify Cleansing Blend is particularly useful for purifying and eliminating odors. In an emergency, you might not have access to things like a washer, dryer, dishwasher, and so on. Purify can help refresh your clothes, dishes, surfaces, and other items, while also keeping the musky, undesirable smells at bay.

**Fractionated Coconut Oil:** When curating your emergency stash of essential oils, it's a good idea to make sure you have a carrier oil for dilution. Fractionated Coconut oil is a great option for your emergency preparedness kit, because unlike other carrier oils, it doesn't oxidize as quickly (that's what the fractionation process does). If you're short on space, consider adding the **Fractionated Coconut Oil Mini 30 mL** to your kit.