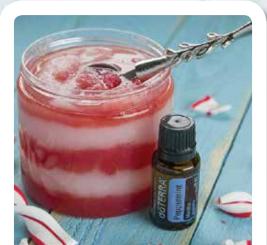

# Peppermint Scrub

Looking for a festive and fun way to spread holiday cheer? Try this fun candy cane scrub made with Peppermint essential oil. You will only need a few ingredients for this festive scrub, and it can easily be customized with your favorite colors and essential oils.

# Ingredients

- <sup>3</sup>/<sub>4</sub> cup white sugar
- ½ cup Fractionated Coconut Oil
- 12 drops Peppermint oil
- Skin safe food coloring

*Tip:* In place of white sugar, you could use sea salt. In place of Fractionated Coconut Oil, you could use almond oil, grapeseed oil, or olive oil.

# Instructions

- Combine sugar, carrier oil, and essential oil in a bowl.
- Divide mixture equally into two bowls.
- In one bowl, add red skin safe food coloring.
- Layer red and white scrub into clear container to create a "candy cane" effect.