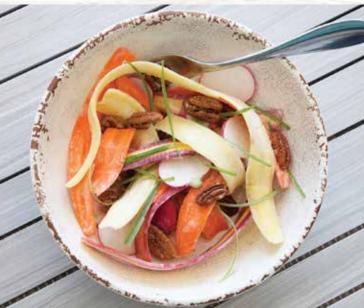

# CARROT SALAD

# Ingredients

- 1 cup walnut halves
- 1 tablespoon grapeseed oil
- · Kosher salt and freshly ground black pepper

- lengthwise on a mandoline
- 6 medium radishes, cut into thin wedges

# Directions

- 1. Preheat oven to 190°C. Toss walnuts and oil on rimmed baking sheet. Bake until walnuts are lightly toasted and fragrant, around 6-8 minutes. Immediately sprinkle with sugar and seasonings; toss to coat.
- 2. Whisk yogurt, vinegar, honey, and Coriander essential oil in a small bowl. Season with salt and pepper. Cover and chill.
- 3. Place carrots in a colander and set in a bowl of ice water. Let sit until carrots start to curl, about 2 minutes. Lift colander from water and drain carrots; pat dry.
- 4. Combine carrots, radishes, scallions, and your chilled dressing in a large bowl and toss to coat; sprinkle with walnuts.

# 2 teaspoons sugar

- ½ cup Greek yogurt
- · 2 tablespoons Sherry vinegar
- 1 teaspoon honey
- 1 drop Coriander essential oil
- 1 pound small carrots, assorted colors if desired, scrubbed, very thinly sliced
- 2 scallions, thinly sliced on a sharp diagonal