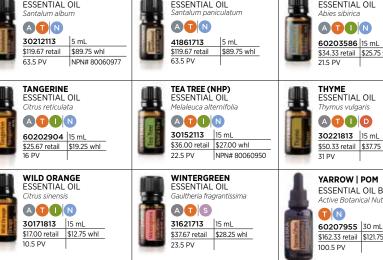

|          |  |
| 21st |          |  |
| 22nd |          |  |
| 23rd |          |  |
| 24th |          |  |
| 25th |          |  |
| 26th |          |  |
| 27th |          |  |
| 28th |          |  |
| 29th | <u> </u> |  |
| 30th | <u>~</u> |  |
| 31st | 7        |  |

# PRODUCT GUIDE

# ESSENTIAL OIL SINGLES

The doTERRA® collection of single essential oils represents the finest aromatic extracts available in the world today. Each oil provides the living essence of its botanical source, gently distilled from plants that are nurtured and carefully harvested throughout the world. Each oil is naturally sourced and passes strict standards of purity and potency. A beautiful palette of botanical energies, they can be used individually or blended for personalized essential oil applications.





SANDALWOOD, HAWAIIAN

# **TOUCH BLENDS**

SANDALWOOD (NHP)



dōTERRA TOUCH® MAGNOLIA essentiai oii ATN 60207637 10 mL \$48.00 retail \$36.00 whl 30 PV



APPLICATION METHODS (A) Can be used aromatically (1) Can be use topically (1) Can be used internally SKIN SENSITIVITY N Can be used topically with no dilution (NEAT) S Dilute for young or sensitive skin (SENSITIVE) D Dilute before using topically (DILUTE)

## quick shopping reference for all products ALL PRICES IN CAD



















SPIKENARD ESSENTIAL OIL Nardostachvs iatamans 60200723 5 mL \$84.67 retail \$63.50 whl 52.5 PV



ESSENTIAL OIL Vetiveria zizanioides 30431713 15 ml \$70.00 retail \$52.50 whl 43.5 PV











# PROPRIETARY ESSENTIAL OIL BLENDS

dōTERRA's essential oil blends are proprietary formulas for targeted well