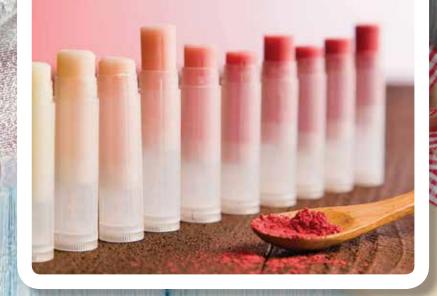

# Lip Balm

Give the gift of smooth, moisturized lips with this simple DIY lip balm recipe! Infused with Peppermint and Lavender essential oils, this easy and thoughtful gift will become a fast-favorite to anyone who receives it!

### Ingredients

- 28 grams beeswax
- 28 grams coconut oil
- 14 grams shea butter
- 14 grams cocoa butter
- 20 drops Peppermint oil
- 10 drops Lavender oil

**Note:** This recipe makes 85 grams of lip balm, so make sure you have enough containers—about 20 lip balm tubes. You can always reduce the batch size by cutting the recipe in half.

# Instructions

- Line up empty containers. If using a lip balm stick, make sure it has been twisted down.
- Measure beeswax, shea butter, cocoa butter, and coconut oil into a glass jar.
- Fill a large saucepan with one to one-and-a-half inches of water and bring to a boil.
- Once boiling, add glass jar to center of saucepan.
  Stir every few minutes until ingredients are melted and combined.
- Once wax has melted, remove from heat and let sit for three minutes then add essential oils.
- If you would like to make tinted lip balm, add a pinch of colored mineral makeup to get your desired color. Stir until combined.
- Pour tinted lip balm into containers and let cool.