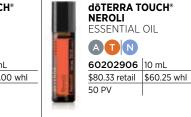

# **ADAPTIV**<sup>™</sup>

🗛 🔲 | 15mL, 10mL Touch

Grounding and sweet, Adaptiv is a beautiful combination of Wild Orange, Lavender, Copaiba, Spearmint, Neroli, and Sweetgum essential oils. The Adaptiv blend was purposefully designed to provide an aroma of calm confidence during those moments where you have too much on your plate. Available in a 15mL blend and a 10mL Touch, Adaptiv is the perfect companion for your most overwhelming days. Historically used by a number of First Nation tribes in traditional practices, Black Spruce continues to offer wonderful benefits. Distilled from the needles and branches of the Picea mariana tree, Black Spruce has an aroma that is reminiscent of a refreshing, invigorating walk outdoors. This relaxing yet revitalizing scent comes from Black Spruce's naturally high bornyl acetate content, making it unique among wood essential oils. Versatile in its use topically and aromatically, apply Black Spruce after strenuous exercise or diffuse throughout the day for an aromatic experience of harmony and balance.