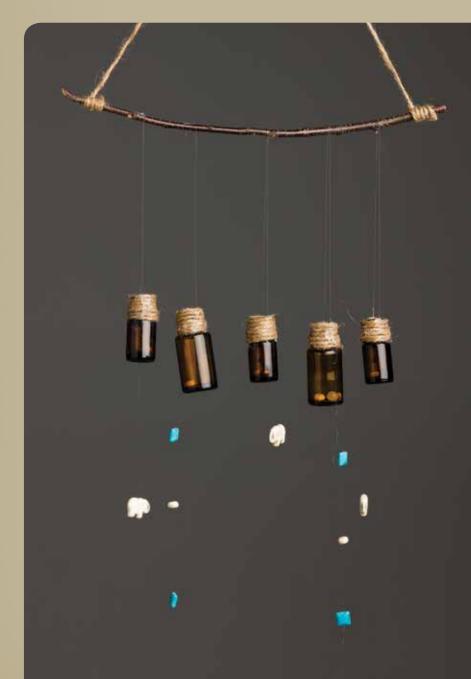

# Wind Chimes

# WHAT YOU NEED:

- Fishing line
- Empty essential oil bot
- Beads
- Hot a
- Twine

### DIRECTIONS:

- Wrap twine around both ends of a stick to use as your hanger.
- 2. Assemble the items you want on you wind chime.
- **Note:** We chose to use empty essential oil bottles and beads that were lying around.
- 3. Using fishing line, hang the objects from the stick. Tip: Using hot glue to apply the fishing line to your objects is easier and less time consuming than tying knots.
- **Note:** Make sure your objects are made from glass or metal so they will make some sort of sound in the wind.
- . Use your imagination!