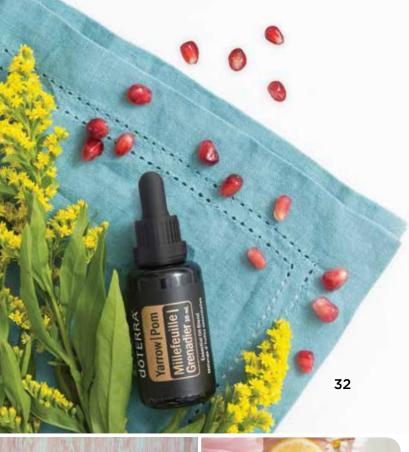

# Essential Oil Spotlight

# YarrowPom30 mL Essential Oil Blend

An expertly crafted proprietary blend of Yarrow essential oil and cold-pressed Pomegranate seed oil, Yarrow|Pom was designed to be your go-to oil for glowing skin and a soothing aroma. This synergistic, first-of-its-kind blend naturally promotes the look of young, clear and healthy-looking skin. This makes Yarrow|Pom the ideal naturally-sourced solution for revitalizing aging skin. With natural punicic acid,  $\beta$ -caryophyllene, and chamazulene, this active botanical duo is the perfect addition to your skincare routine or diffuser to leave you feeling rejuvenated.

# **Household Uses**

Diffuse for a calming aroma.

# **Cosmetic Uses**

- Mix with daily moisturizer to promote youthful, healthy-looking skin.
- Apply a drop to the skin for a soothing, glowing effect.
- Use a few drops and rub into desired areas for a soothing massage.

**Ingredients:** Pomegranate Seed oil and Yarrow essential oil

Aromatic Description: Herbaceous, fruity, spicy

# Fun Fact:

The ancient Greek hero Achilles utilized Yarrow in his battles to help his soldiers, which earned the herb its scientific name, *Achillea Millefolium*. *Achillea* after Achilles and *Millefolium* meaning "thousand leaves".