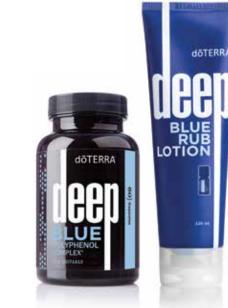

# 2. GO FOR A HIKE

Mother Nature is at her best during fall. The bright and vivid colors of the season make it the perfect time to head for the mountains. Find a trail with lots of trees so that you can enjoy the changing colors up close. If you live in an area without mountains, take a long walk down a path lined with trees. Make sure to keep a bottle of **Deep Blue**<sup>®</sup> or **Deep** Blue<sup>®</sup> Rub in your hiking bag to give your legs an invigorating massage before or after tackling any steep hills! If hiking is not up your alley, try a nice scenic drive through a canyon, or a relaxing bike ride through the park.

DAYTIME: Throughout my day, Balance® often accompanies me. It allows me to give attention to my priorities and feel focused.

**EVENING:** At the end of the day, it is time to exercise again. An hour before going to the gym, I take the **Deep** Blue Polyphenol Complex<sup>®</sup>. It helps a lot during my workout and I see a clear difference the following day. I diffuse something to create a calming atmosphere in the evening. I often opt for **Siberian Fir**, but I recently discovered that **Copaiba** is also wonderful in the evening! At bedtime, my non-negotiable essential oil is **Vetiver**. I have not found a more relaxing aroma to help me prepare for a restful night's sleep!