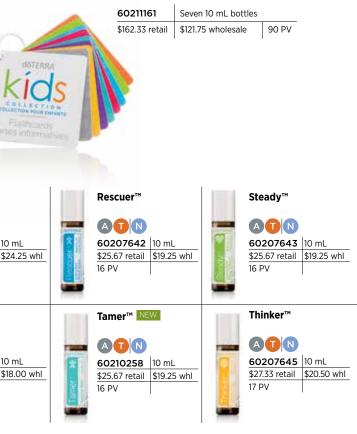

# Tamer™

# A 🚺 | 10mL Touch

As the newest addition to the doTERRA® Kids Collection, Tamer blends Spearmint, Japanese Peppermint, Ginger, Parsley Seed, and Black Pepper in a Fractionated Coconut Oil base to create an amazing essential oil for a soothing abdominal massage. Its gentle formula, bright packaging, and easy-to-apply roller bottle make Tamer kid-friendly and adult-approved.