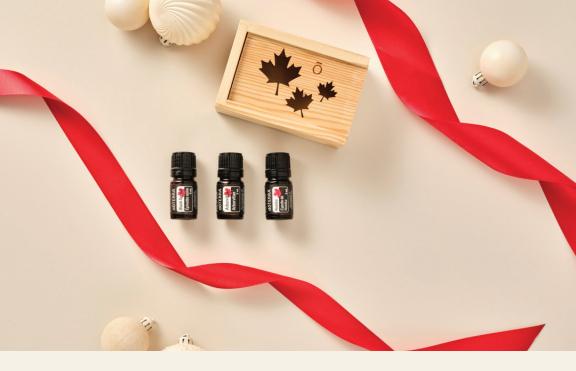

#### **Canada Oils Collection**

Arborvitae, Black Spruce, Nootka 5mL

Celebrate the scents of home for the holidays with the Canada Oils Collection. This beautifully packaged, limited-time trio is the perfect way to welcome the treasured aromas of Arborvitae, Black Spruce, and Nootka essential oils into your home.

60216805 | \$72.00 whl | \$96.00 rtl PV: 46