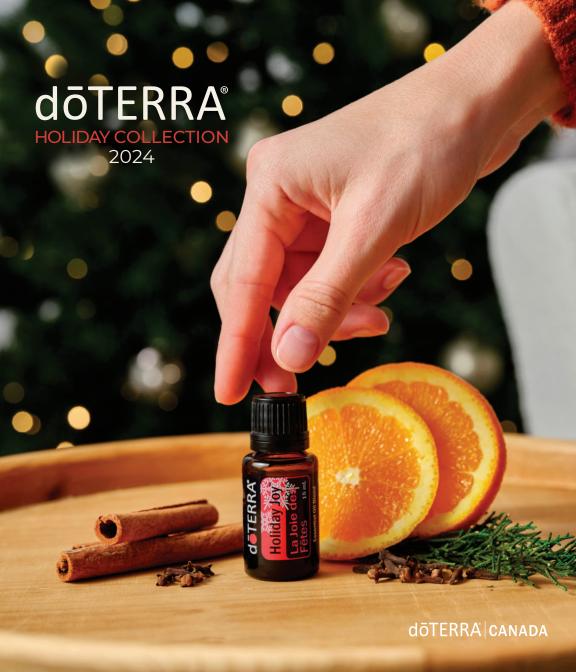

# Koala Diffuser & Holiday Joy™ 15 mL

Children's Diffuser and Holiday Joy 15 mL

Cute as a button, the dōTERRA Koala Diffuser is a fun and functional addition to any holiday setting, complete with a soft nightlight and calming musical settings. Coupled with the warm, spiced aroma of Holiday Joy, this gift bundle will make the most festive time of the year even more cheerful.