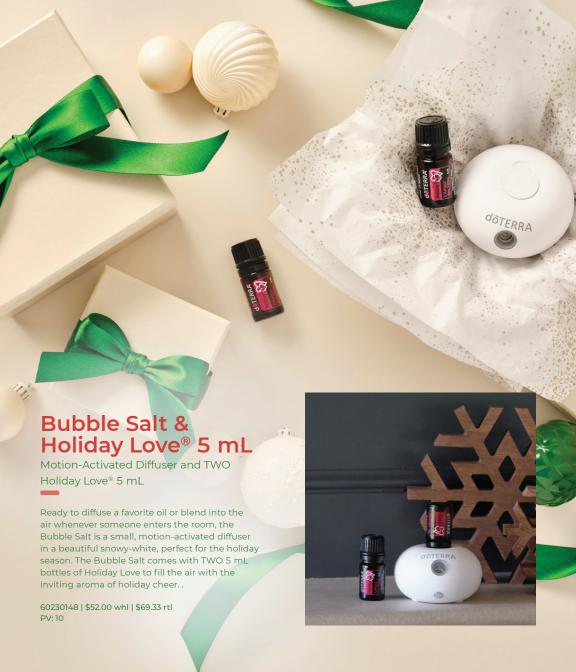

# **Holiday Baking Set**

Holiday Cookie Cutters and Baking Blend 5 mL

Make this holiday season a delicious one with the Holiday Baking Set. The set includes the Baking Spice Cuisine Blend, with CPTC® Ginger, Cardamom, Cassia, Clove, Cinnamon, and Nutmeg essential oils in coconut oil, for a delicious addition to cookies or other homemade treats, and two fun cookie cutters shaped like dOTERRA essential oil bottles and oil drops.