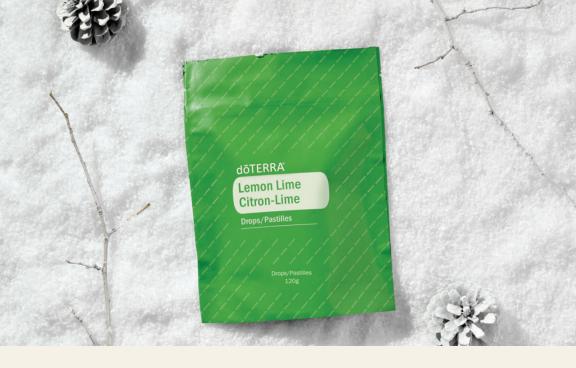

# **Lemon-Lime Drops**

30 Count

Tingle your taste buds with a perfect balance of intense tart and sparkling sweet flavors in these Lemon-Lime Drops. Created with CPTG® Lemon and Lime essential oils, these drops are full of bright citrus flavour.

60228734 | \$23.00 whl | \$30.67 rtl PV: 12.5

dōTERRA|canada Holiday Collection 2024

© 2024 döTERRA Holdings, LLC. All words with trademark or registered trademark symbols are trademarks or registered trademarks of döTERRA Holdings, LLC