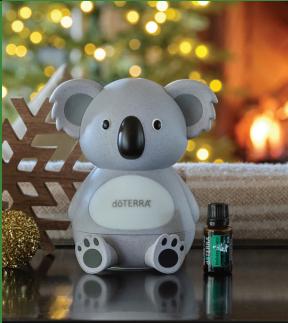

# Koala Diffuser & Holiday Peace™ 15 mL

Children's Diffuser and Holiday Joy 15 mL

Cute as can be, the dŌTERRA Koala Diffuser is a fun and functional addition to any holiday setting, complete with soft nightlight and calming musical settings. Coupled with the soothing, peaceful aroma of Holiday Peace, this gift bundle will make the most wonderful time of the year even more magical.