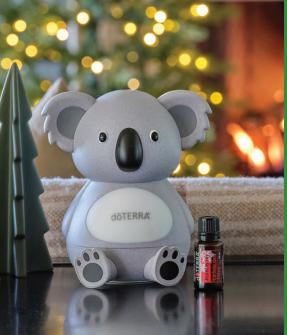

# Koala Diffuser & Holiday Joy™ 15 mL

Children's Diffuser and Holiday Joy 15 mL

Cute as a button, the dōTERRA Koala Diffuser is a fun and functional addition to any holiday setting, complete with a soft nightlight and calming musical settings. Coupled with the warm, spiced aroma of Holiday Joy, this gift bundle will make the most festive time of the year even more cheerful.