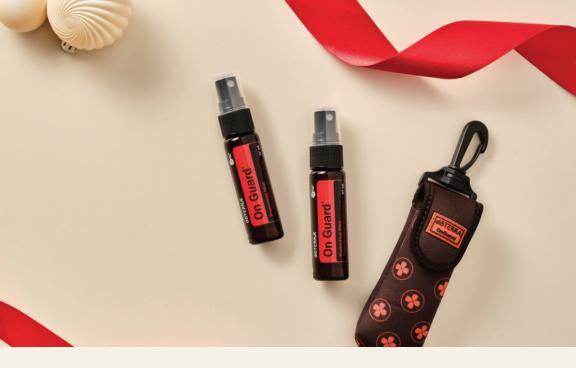

### On Guard® Mist Case & On Guard® Mists

TWO On Guard Protective Mists and Clip Holder

Give the gift of doTERRA On Guard this season with an exclusive holiday bundle, perfect for stuffing stockings. Enjoy two On Guard Protective Mists and a limited-edition decorative clip holder, featuring a beautiful pattern that's reminiscent of the iconic On Guard® look.

60230183 | \$25.00 whl | \$33.33 rtl PV: 11