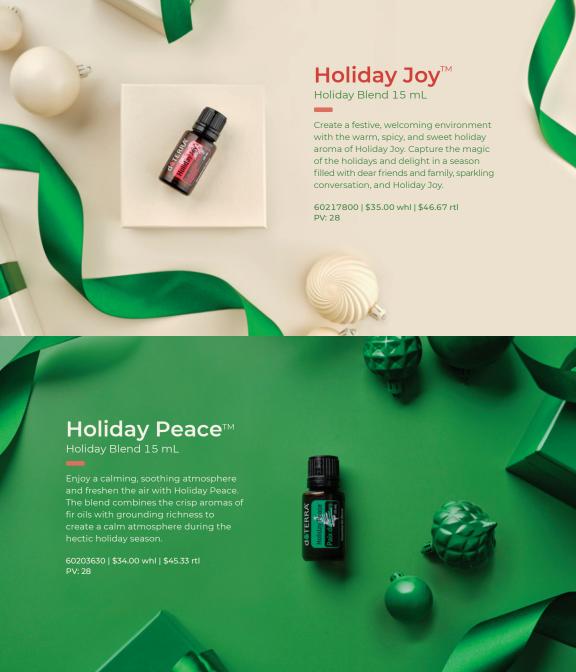

# Koala Diffuser & Holiday Joy™ 15 mL

Children's Diffuser and Holiday Joy 15 mL

Cute as a button, the dōTERRA Koala Diffuser is a fun and functional addition to any holiday setting, complete with a soft nightlight and calming musical settings. Coupled with the warm, spiced aroma of Holiday Joy, this gift bundle will make the most festive time of the year even more cheerful.

# Koala Diffuser & Holiday Peace™ 15 mL

Children's Diffuser and Holiday Joy 15 mL

Cute as can be, the dŌTERRA Koala Diffuser is a fun and functional addition to any holiday setting, complete with soft nightlight and calming musical settings. Coupled with the soothing, peaceful aroma of Holiday Peace, this gift bundle will make the most wonderful time of the year even more magical.