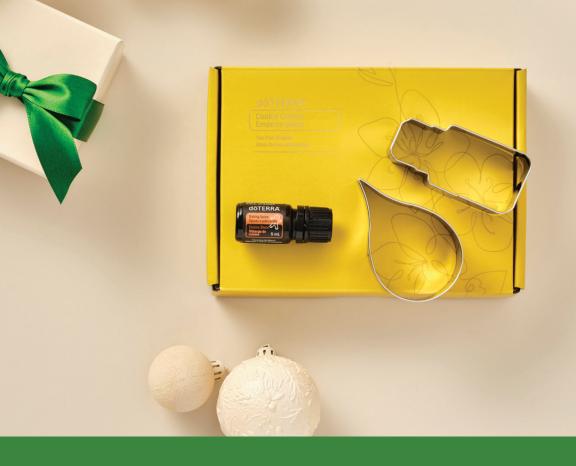

# **Holiday Baking Set**

Holiday Cookie Cutters and Baking Blend 5 mL

Make this holiday season a delicious one with the Holiday Baking Set. The set includes the Baking Spice Cuisine Blend, with CPTC® Ginger, Cardamom, Cassia, Clove, Cinnamon, and Nutmeg essential oils in coconut oil, for a delicious addition to cookies or other homemade treats, and two fun cookie cutters shaped like dOTERRA essential oil bottles and oil drops.