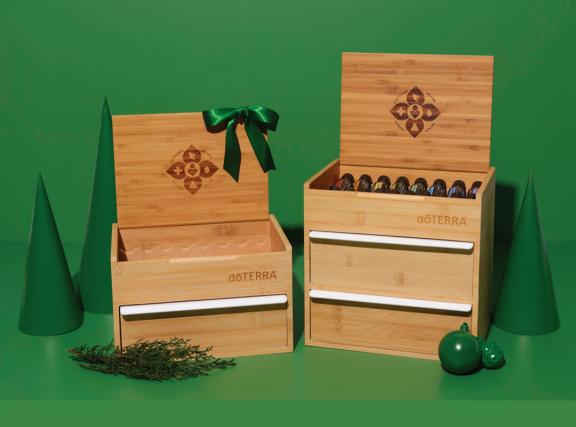

#### dōTERRA Deluxe Bamboo Box

Single Drawer Essential Oil Storage Box

Store your essential oils in style with the dōTERRA Deluxe Bamboo Box. Its modern aesthetic and smooth-sliding drawer means you can display your collection in any space and access your favourite oils with ease. The single-drawer box has the capacity to hold up to 53 oils.

60202796 | \$50.00 whl | \$66.67 rtl

## dōTERRA Deluxe Bamboo Box (Large)

Double Drawer Essential Oil Storage Box

Store your essential oils in style with the double-drawer doTERRA Deluxe Bamboo Box. Its modern aesthetic and two, smooth-sliding drawers mean you can display your collection in any space and access your favourite oils with ease. The large, double-drawer box has the capacity to hold up to 88 oils.

60202797 | \$70.50 whl | \$94.00 rtl