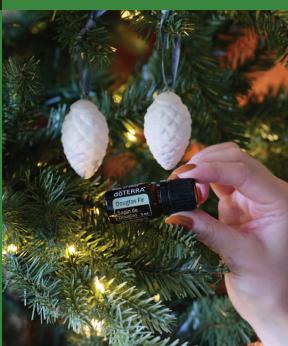

### Douglas Fir 5 mL & Pinecone Ornaments

Douglas Fir 5 mL with TWO Ceramic Ornaments

Turn your holiday tree into a wintertime wonderland with two limited-edition Ceramic Pinecone Ornaments paired with Douglas Fir essential oil. Simply add a drop of oil to each ornament to bring the scents of the winter woods right into your home decor.

60230181 | \$39.00 whl | \$52.00 rtl PV: 25