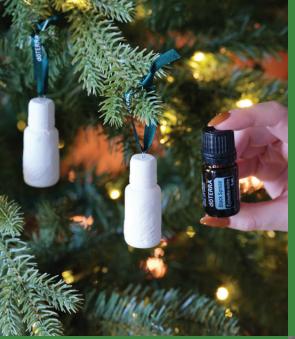

#### Black Spruce 5 mL & Oil Bottle Ornaments

Black Spruce 5 mL with TWO Ceramic Ornaments

Spruce up your holiday tree in döTERRA style with two limited-edition Ceramic Bottle Ornaments paired with Black Spruce essential oil. Simply scent each ornament with a drop Black Spruce to add a touch of dÖTERRA magic to your holiday decorating.

60230182 | \$35.00 whl | \$46.67 rtl PV: 23.50