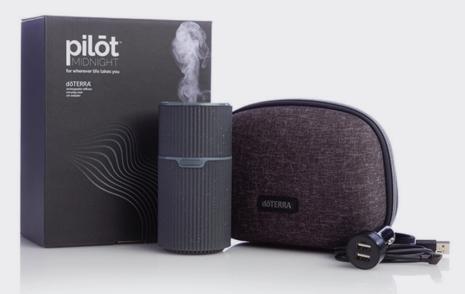

### PRODUCT DESCRIPTION

Pilōt Midnight is the portable diffuser that can go everywhere you do—in the car, to work, or from room to room, in a distinct and masculine charcoal hue. Convenient and messproof, Pilōt Midnight is perfect for smaller spaces. With four hours of continuous diffusion or up to eight hours of intermittent diffusion, you can customise the Pilōt Midnight to release the exact amount of CPTG Certified Pure Tested Grade™ essential oils preferred. The diffuser's compact design works in every setting. The Pilot Midnight comes with a dual-port USB 2.4A car adapter for easy recharging and a carrying case for travel.