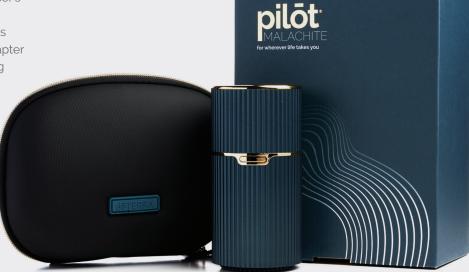

# PILŌT® MALACHITE

## Portable Diffuser

### PRODUCT DESCRIPTION

Pilot Malachite is the portable diffuser that can go everywhere you doin the car, to work, or from room to room, in a distinct and masculine charcoal hue. Convenient and mess-proof, Pilōt Malachite is perfect for smaller spaces. With four hours of continuous diffusion or up to eight hours of intermittent diffusion, you can customise the Pilot Malachite to release the exact amount of CPTG Certified Pure Tested Grade™ essential oils preferred. The diffuser's compact design works in every setting. The Pilōt Malachite comes with a dual-port USB 2.4A car adapter for easy recharging and a carrying case for travel.