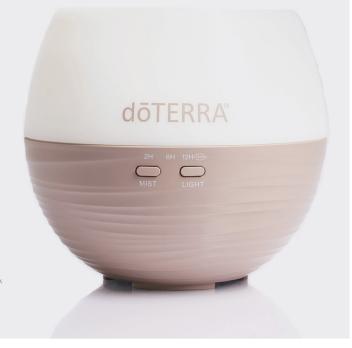

## **PRIMARY BENEFITS**

- · Simple usage: 3-piece diffuser is easy and convenient
- Multiple time settings: 2 or 6 hour continuous and 12 hour intermittent (5 minutes. on, 5 minutes. off)
- · Optional light settings: nightlight or light-free
- Dispersion: Ultra-fine mist reaches up to 30m²
- 12 month warranty

## PRODUCT DESCRIPTION

The Petal Diffuser you know and love now has a new look and updated features! This small, convenient, and night-friendly diffuser has a far-reaching mist designed to help disperse aromas throughout your home while running for up to 12 hours. Create the aromatic atmosphere of your choice with this beautiful diffuser!

dōTERRA's Petal Diffuser 2.0 is a small, user friendly diffuser that delivers aromatic benefits to your family and home. It has a relaxing mist and soft white ambient light, making it ideal for nighttime diffusion, and can cover up to 30m². The Petal Diffuser 2.0 has three time settings, allowing you to customise the release of dōTERRA CPTG® essential oils into the air.