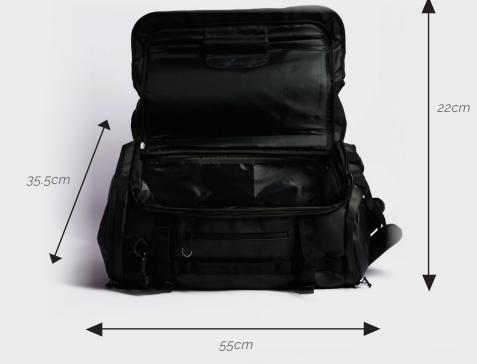

## TARPAULIN DUFFLE BACKPACK

This limited-edition quality convertible backpack is sturdy and of quality construction. It can be used as a duffel bag or as a backpack, whichever you prefer.

Functional and roomy, this bag will fit all your essential gear and necessities for wherever life takes you and every adventure. The tarpaulin fabric is water resistant and has a number of different sized compartments to protect and carry whatever you need to take with you.

#### **KEY FEATURES:**

- Water resistant men's travel duffle backpack bag
- Can be carried two ways duffle bag or as a backpack
- · Shoe compartment
- · Padded laptop sleeve
- · Cell phone pocket
- Top organisation pocket with key hook
- RFID secure wallet/passport pocket
- · Spill proof pockets
- Removable backpack straps

Material: Polyester

**Size:** 22cm H X 35.5cm W X 55cm L

Capacity: 40L
Weight: 1.2KG