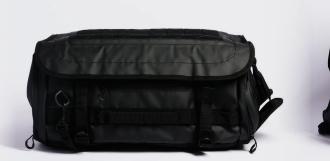

## TARPAULIN DUFFLE BACKPACK

This limited-edition quality convertible backpack is sturdy and of quality construction. It can be used as a duffel bag or as a backpack, whichever you prefer.

Functional and roomy, this bag will fit all your essential gear and necessities for wherever life takes you and every adventure. The tarpaulin fabric is water resistant and has a number of different sized compartments to protect and carry whatever you need to take with you.

#### **KEY FEATURES:**

- Water resistant men's travel duffle backpack bag
- Can be carried two ways duffle bag or as a backpack
- · Shoe compartment
- · Padded laptop sleeve
- · Cell phone pocket
- Top organisation pocket with key hook
- RFID secure wallet/passport pocket
- · Spill proof pockets
- Removable backpack straps