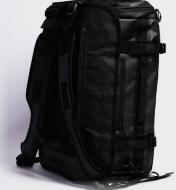

## TARPAULIN DUFFLE BACKPACK

This limited-edition quality convertible backpack is sturdy and of quality construction. It can be used as a duffel bag or as a backpack, whichever you prefer.

Functional and roomy, this bag will fit all your essential gear and necessities for wherever life takes you and every adventure. The tarpaulin fabric is water resistant and has a number of different sized compartments to protect and carry whatever you need to take with you.

#### **KEY FEATURES:**

- Water resistant men's travel duffle backpack bag
- Can be carried two ways duffle bag or as a backpack
- · Shoe compartment
- · Padded laptop sleeve
- · Cell phone pocket
- Top organisation pocket with key hook
- RFID secure wallet/passport pocket
- · Spill proof pockets
- Removable backpack straps