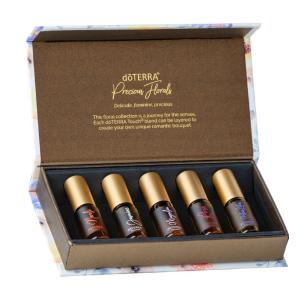

## PRODUCT DESCRIPTION

The dōTERRA Precious Florals Collection includes five 4mL roll-on bottles of the most alluring essential oils. Each is blended with Fractionated Coconut Oil and has a beautiful aroma to wear singularly or layered with other floral oils.