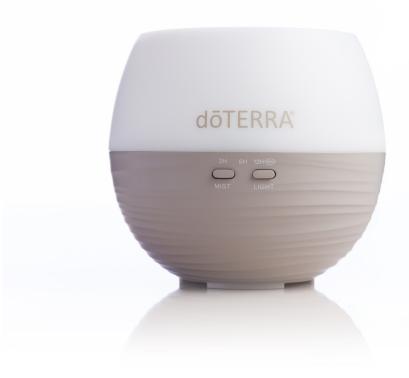

## dōTERRA PETAL DIFFUSER

SKU: 60209198

## **PRODUCT FEATURES**

- SIMPLE USAGE: 3-PIECE DIFFUSER IS EASY AND CONVENIENT
- MULTIPLE TIME SETTINGS: 2 OR 6 HOUR CONTINUOUS AND 12 HOUR INTERMITTENT (5 MIN. ON, 5 MIN. OFF)
- OPTIONAL LIGHT SETTINGS: NIGHTLIGHT OR LIGHT-FREE
- DISPERSION: ULTRA-FINE MIST REACHES UP TO 30M2

## PRODUCT DESCRIPTION

The Petal Diffuser you know and love now has a new look and updated features! This small, convenient, and night-friendly diffuser has a far-reaching mist designed to help disperse aromas throughout your home. Create the aromatic atmosphere of your choice with this beautiful diffuser!

The doTERRA Petal Diffuser is a small, userfriendly diffuser that delivers aromatic benefits to your family and home. It has a relaxing mist and soft white ambient light, making it ideal for nighttime diffusion, and can cover up to 30m2. The Petal Diffuser has three time settings, allowing you to customise the release of essential oils into the air.