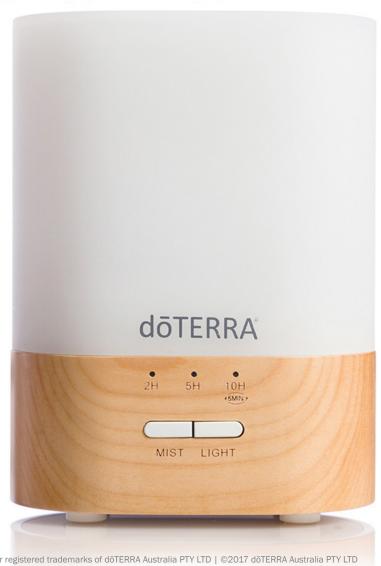

## LUMO DIFFUSER

## PRIMARY BENEFITS

- CUSTOMISABLE OUTPUT: 2 OR 5 HOURS CONTINUOUS PRESET/10 HOURS INTERMITTENT PRESET (5 MIN. ON/5 MIN. OFF)
- **ULTRASONIC TECHNOLOGY**
- SEVEN LIGHTING COLOR OPTIONS
- MAPLE WOOD BASE
- COVERAGE OF UP TO 50 SQUARE METRES

## PRODUCT DESCRIPTION

Influenced by nature, the Lumo diffuser features a maple wood base and several light settings inspired by natural elements. Offering customisable output, Lumo can run 2 to 5 hours continuously and 10 hours intermittently. Transform any room into a serene or uplifting environment by diffusing CPTG® essential oils with a custom-designed, nature-inspired, ultrasonic diffuser.