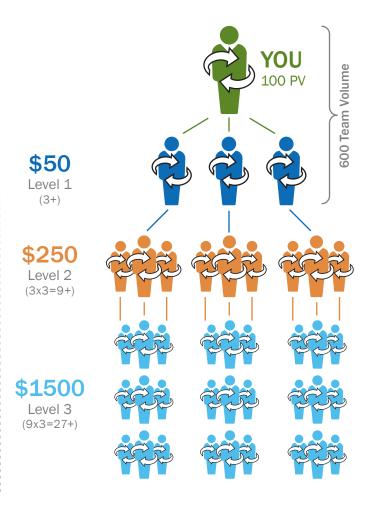

## Power of 3 Bonus (Paid Monthly)

Wellness Advocates earn 25 percent profit on purchases made by their Retail Customers.

Retail

**Retail Profits 25%** 

Customer \$100 Purchase

Paid on a new enrolee's PV for their first 60 days. Each enroler must have a 100 PV Loyalty Rewards order template to participate.

**Enrolment** Level 1 **Enrolment** Level 2 **Enrolment** Level 3

> Loyalty Rewards Key Loyalty Reward

Order above 100

No Loyalty Reward Order See the Power of 3 details page for a complete description of rules and requirements.